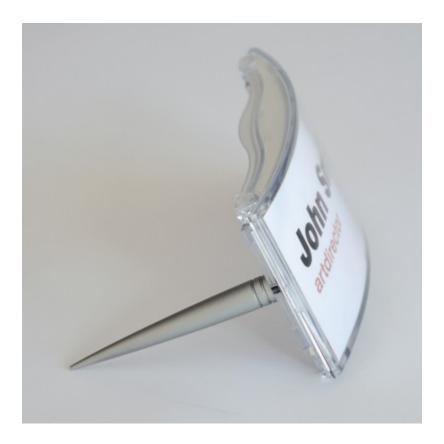

#### **Executive Desk Name card holder high-quality**

This stunning quality curved name holder is made from crystal clear polycarbonate with a hinged opening door designed to accept a printed paper insert 6" wide by 2" high (148mm x 52mm).

Matching the Pixquick Mini door sign holder, this version is free-standing for use on a desk or counter. A neat single aluminium support leg props up the PixQuick desk name holder at the correct angle.