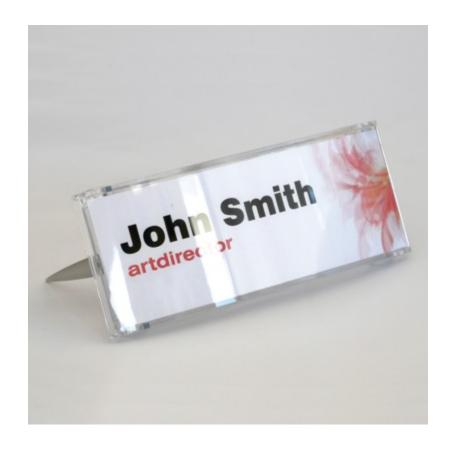

#### **Executive Desk Name card holder high-quality**

This stunning quality curved name holder is made from crystal clear polycarbonate with a hinged opening door designed to accept a printed paper insert 6" wide by 2" high (148mm x 52mm).

Matching the Pixquick Mini door sign holder, this version is free-standing for use on a desk or counter. A neat single aluminium support leg props up the PixQuick desk name holder at the correct angle.

- Professional up-market name holder for personal desktop use.
- Small footprint avoids wasting space.
- Designer image conveys quality impression to visitors.