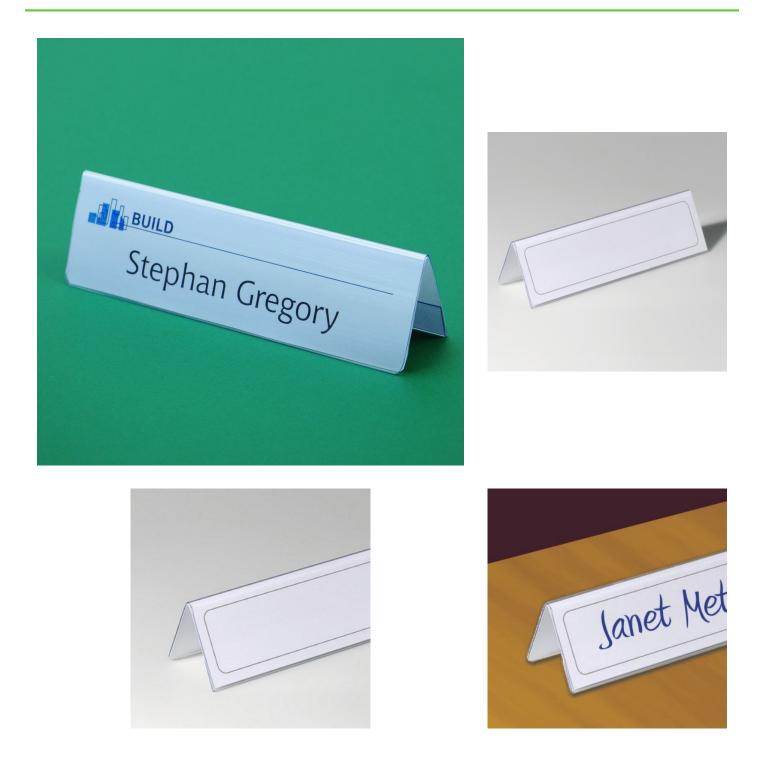

# **Short Description**

- Table name place holders with card inserts for printing or handwriting.
- Premium quality rigid plastic tent-shaped place name signs.
- Ideal reusable product for meetings, conferences etc. Display names of delegates professionally.

#### Table place name holders - High quality

These good value table place name holders are made from quality rigid clear PVC pre-formed into a tent shape. They are supplied with a blank name card approx size 2.5" high by 8" wide (exact size 61mmx 210mm).

- Transparent table name holder for single-sided or double-sided use stands on a counter or desk.
- Write-on card for use with marker pen OR print your own label and apply to the card for a more

professional presentation.

- You can also print your own inserts on A4 paper and trim to size (width of PVC holder matches A4 paper width).
- Ideal table place name holder for Parish Council meetings, training seminars, sales conferences, classrooms etc.
- Name card holders can be re-used as required.