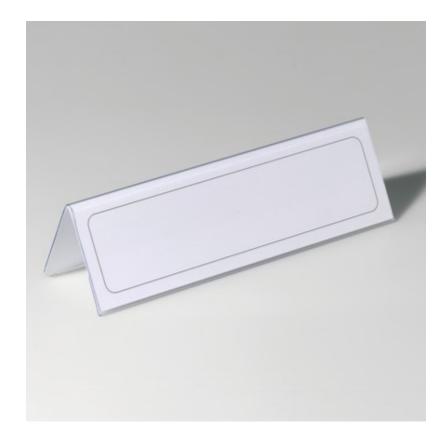

### **Short Description**

- Table name place holders with card inserts for printing or handwriting.
- Premium quality rigid plastic tent-shaped place name signs.
- Ideal reusable product for meetings, conferences etc. Display names of delegates professionally.

#### Table place name holders - High quality

These good value table place name holders are made from quality rigid clear PVC pre-formed into a tent shape. They are supplied with a blank name card approx size 2.5" high by 8" wide (exact size 61mmx 210mm).

- Transparent table name holder for single-sided or double-sided use stands on a counter or desk.
- Write-on card for use with marker pen OR print your own label and apply to the card for a more professional presentation.
- You can also print your own inserts on A4 paper and trim to size (width of PVC holder matches A4 paper width).
- Ideal table place name holder for Parish Council meetings, training seminars, sales conferences, classrooms etc.
- Name card holders can be re-used as required.