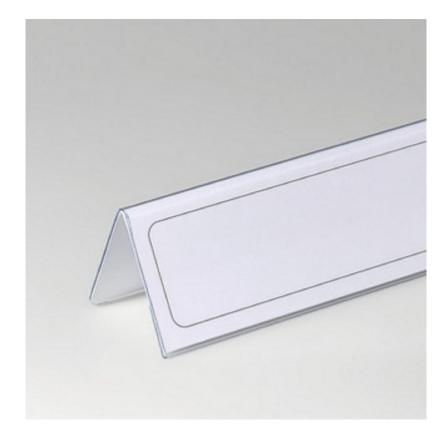

### **Short Description**

- Table name place holders with card inserts for printing or handwriting.
- Premium quality rigid plastic tent-shaped place name signs.
- Ideal reusable product for meetings, conferences etc. Display names of delegates professionally.

#### Table place name holders - High quality

These good value table place name holders are made from quality rigid clear PVC pre-formed into a tent shape. They are supplied with a blank name card approx size 2.5" high by 8" wide (exact size 61mmx 210mm).

- Transparent table name holder for single-sided or double-sided use stands on a counter or desk.
- Write-on card for use with marker pen OR print your own label and apply to the card for a more professional presentation.
- You can also print your own inserts on A4 paper and trim to size (width of PVC holder matches A4 paper width).
- Ideal table place name holder for Parish Council meetings, training seminars, sales conferences, classrooms etc.
- Name card holders can be re-used as required.