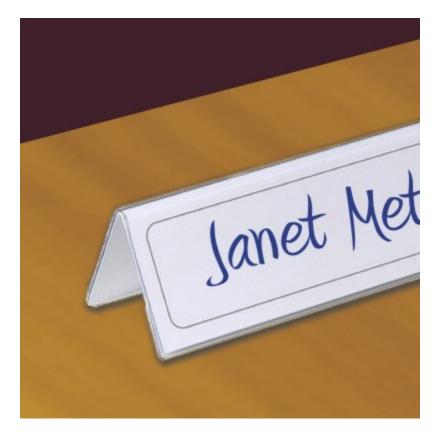

- Transparent table name holder for single-sided or double-sided use stands on a counter or desk.
- Write-on card for use with marker pen OR print your own label and apply to the card for a more professional presentation.
- You can also print your own inserts on A4 paper and trim to size (width of PVC holder matches A4 paper width).
- Ideal table place name holder for Parish Council meetings, training seminars, sales conferences, classrooms etc.
- Name card holders can be re-used as required.