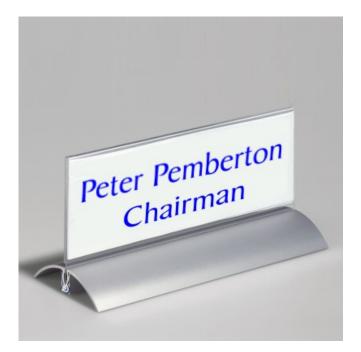

**Corporate quality table name holder** 

## **Short Description**

- Table name holder with modern curved base 1/3A4 print size (for 21cmx10cm printed insert)
- High quality table name holding sign system with stylish metal base and crystal clear acrylic pocket
- Suits corporate, hotel or smart interior environments. Easy to use and update contents.

#### Desk & Counter top name holder with modern curved base

When impressions count the Desk Menu name card holder fits the bill – stylish design at a very reasonable price. Ideal if you plan to update desk name plates using a regular office printer – creating a very professional result.

Crystal clear acrylic name card holder fits a compliments slip size paper insert (one third of a sheet of A4 paper 210mm wide by 99mm high – approx 8" wide by 4" high).

- Produce your own inserts on your office printer or get your printer to produce blanks incorporating your logo.
- The acrylic desk name plate holder then clips securely into a curved aluminium base making this upscale name card holder suitable for either single- or double-sided use.
- Perfect for AGM meetings, Reception desks, Council meetings, Press Conference, symposium speaker identification, top table delegate name badges etc.