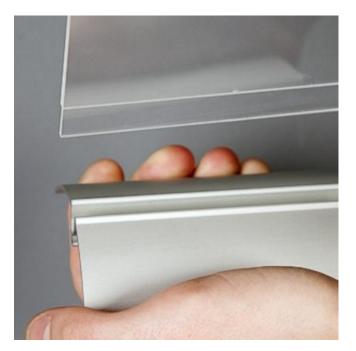

Crystal clear acrylic name card holder fits a compliments slip size paper insert (one third of a sheet of A4 paper 210mm wide by 99mm high – approx 8" wide by 4" high).

- Produce your own inserts on your office printer or get your printer to produce blanks incorporating your logo.
- The acrylic desk name plate holder then clips securely into a curved aluminium base making this upscale name card holder suitable for either single- or double-sided use.
- Perfect for AGM meetings, Reception desks, Council meetings, Press Conference, symposium speaker identification, top table delegate name badges etc.

| More Information       | <ul> <li>Acrylic holder</li> <li>The acrylic pocket is rigid and perfectly clear.</li> <li>IMPRTANT: It is supplied covered in a protective film which needs to be peeled off and discarded before use.</li> <li>Aluminium base</li> <li>The curved aluminium base is spring-loaded such that the acrylic pocket can be inserted and held securely.</li> <li>Desk Presenter de Luxe</li> <li>This product is very similar to the Desk Presenter de Luxe made by Durable. If required we would be pleased to quote for the Durable product which has a unique gripping system – but the cost will be significantly higher than our own Desk Menu.</li> </ul> |
|------------------------|-------------------------------------------------------------------------------------------------------------------------------------------------------------------------------------------------------------------------------------------------------------------------------------------------------------------------------------------------------------------------------------------------------------------------------------------------------------------------------------------------------------------------------------------------------------------------------------------------------------------------------------------------------------|
| Delivery and Returns   | <ul> <li>We offer a choice of delivery options tailored to the goods selected and your location, calculated for you automatically in the Checkout. When feasible, you will be offered options for Free, Economy or Next Day delivery.</li> <li>Any product returned by the purchaser must be unused and in its original packaging, which should be unmarked. If goods are received damaged or faulty we will take care of the problem.</li> <li>For detailed information about Delivery charges or Returns and refund policies, please click on the links below.</li> </ul>                                                                                 |
| Include in Google Feed | Yes                                                                                                                                                                                                                                                                                                                                                                                                                                                                                                                                                                                                                                                         |
| Postable               | No                                                                                                                                                                                                                                                                                                                                                                                                                                                                                                                                                                                                                                                          |
| Small parcel           | No                                                                                                                                                                                                                                                                                                                                                                                                                                                                                                                                                                                                                                                          |
| Oversize               | No                                                                                                                                                                                                                                                                                                                                                                                                                                                                                                                                                                                                                                                          |