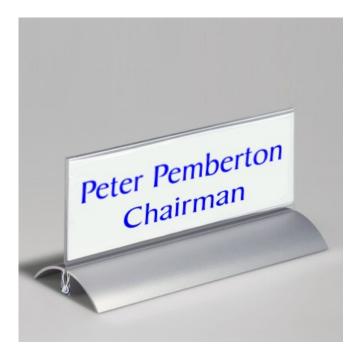

# **Corporate quality table name holder**

## **Short Description**

- Table name holder with modern curved base 1/3A4 print size (for 21cmx10cm printed insert)
- High quality table name holding sign system with stylish metal base and crystal clear acrylic pocket
- Suits corporate, hotel or smart interior environments. Easy to use and update contents.

#### Desk & Counter top name holder with modern curved base

When impressions count the Desk Menu name card holder fits the bill – stylish design at a very reasonable price. Ideal if you plan to update desk name plates using a regular office printer – creating a very professional result.

Crystal clear acrylic name card holder fits a compliments slip size paper insert (one third of a sheet of A4 paper 210mm wide by 99mm high – approx 8" wide by 4" high).

- Produce your own inserts on your office printer or get your printer to produce blanks incorporating your logo.
- The acrylic desk name plate holder then clips securely into a curved aluminium base making this upscale name card holder suitable for either single- or double-sided use.
- Perfect for AGM meetings, Reception desks, Council meetings, Press Conference, symposium speaker identification, top table delegate name badges etc.