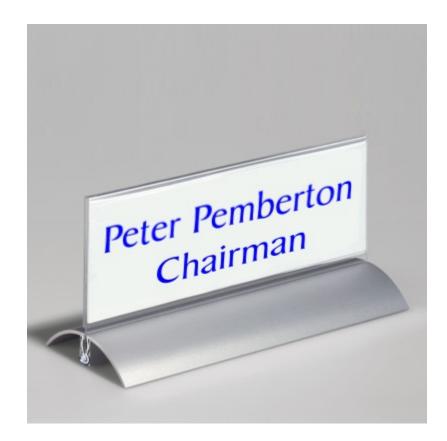

# **Corporate quality table name holder**

### **Short Description**

- Table name holder with modern curved base 1/3A4 print size (for 21cmx10cm printed insert)
- High quality table name holding sign system with stylish metal base and crystal clear acrylic pocket
- Suits corporate, hotel or smart interior environments. Easy to use and update contents.

#### Desk & Counter top name holder with modern curved base

When impressions count the Desk Menu name card holder fits the bill – stylish design at a very reasonable price. Ideal if you plan to update desk name plates using a regular office printer – creating a very professional result.

Crystal clear acrylic name card holder fits a compliments slip size paper insert (one third of a sheet of A4 paper 210mm wide by 99mm high – approx 8" wide by 4" high).

- Produce your own inserts on your office printer or get your printer to produce blanks incorporating your logo.
- The acrylic desk name plate holder then clips securely into a curved aluminium base making this upscale name card holder suitable for either single- or double-sided use.
- Perfect for AGM meetings, Reception desks, Council meetings, Press Conference, symposium speaker identification, top table delegate name badges etc.