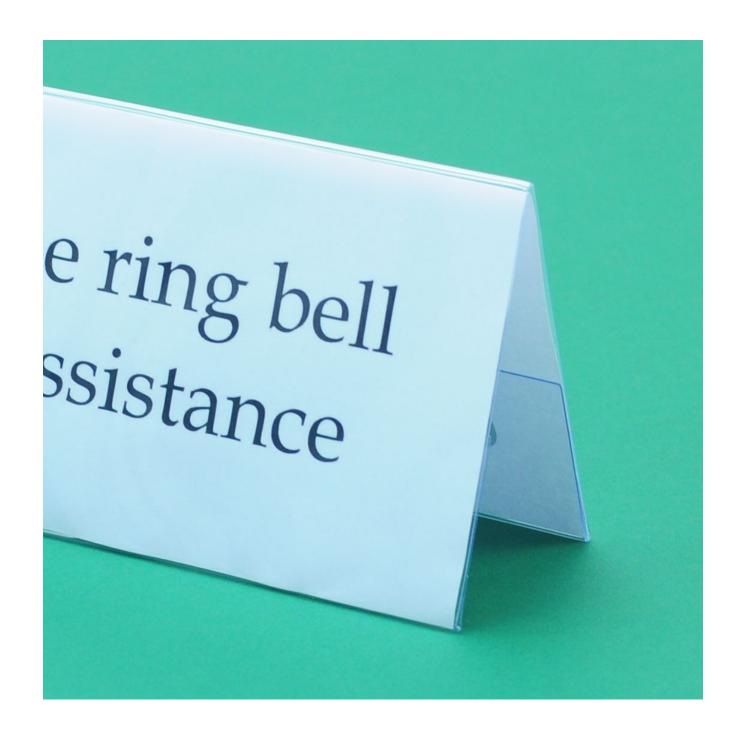

### Tent shaped table name holder for your printed insert

Clear plastic table name holders in three popular sizes, tent-shaped with easy access side pocket.

- Made from thin clear plastic that does not crack when dropped.
- Sideloading design allows for very easy insertion of your printed sign.
- Sits landscape on your tabletop.
- Print your own signs quickly with your desktop printer.
- Seminar table name holder, where the names change regularly.
- Large: 30cm wide x 11cm high (approx. 12"x4") TNH.1/2A4 accepts a piece of A4 paper folded in half along the long edge.
- Medium: 21cm wide x 7.5cm high (approx. 8"x3") TNH.1/2A5 accepts a piece of A5 paper folded in half along the long edge.
- Order in full boxes of 12 for a better discount.
- In stock ready to ship.