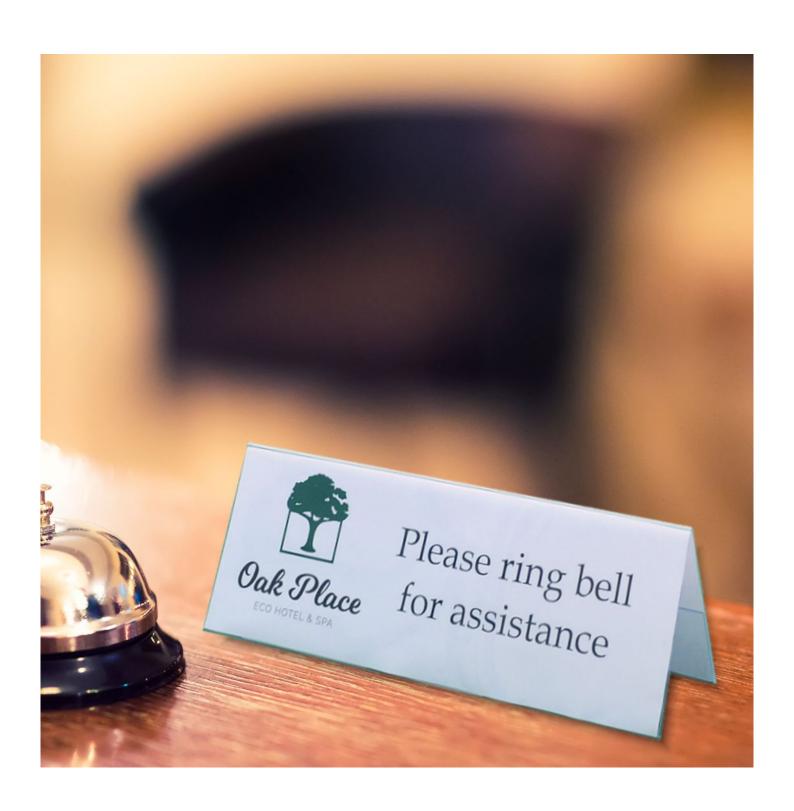

### Tent shaped table name holder for your printed insert

Clear plastic table name holders in three popular sizes, tent-shaped with easy access side pocket.

- Made from thin clear plastic that does not crack when dropped.
- Sideloading design allows for very easy insertion of your printed sign.
- Sits landscape on your tabletop.
- Print your own signs quickly with your desktop printer.
- Seminar table name holder, where the names change regularly.
- Large: 30cm wide x 11cm high (approx. 12"x4") TNH.1/2A4 accepts a piece of A4 paper folded in half along the long edge.
- Medium: 21cm wide x 7.5cm high (approx. 8"x3") TNH.1/2A5 accepts a piece of A5 paper folded in half along the long edge.
- Order in full boxes of 12 for a better discount.
- In stock ready to ship.