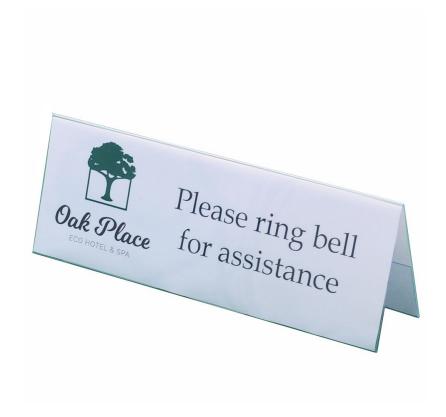

### Tent shaped table name holder for your printed insert

Clear plastic table name holders in three popular sizes, tent-shaped with easy access side pocket.

- Made from thin clear plastic that does not crack when dropped.
- Sideloading design allows for very easy insertion of your printed sign.
- Sits landscape on your tabletop.
- Print your own signs quickly with your desktop printer.
- Seminar table name holder, where the names change regularly.
- Large: 30cm wide x 11cm high (approx. 12"x4") TNH.1/2A4 accepts a piece of A4 paper folded in half along the long edge.
- Medium: 21cm wide x 7.5cm high (approx. 8"x3") TNH.1/2A5 accepts a piece of A5 paper folded in half along the long edge.
- Order in full boxes of 12 for a better discount.
- In stock ready to ship.