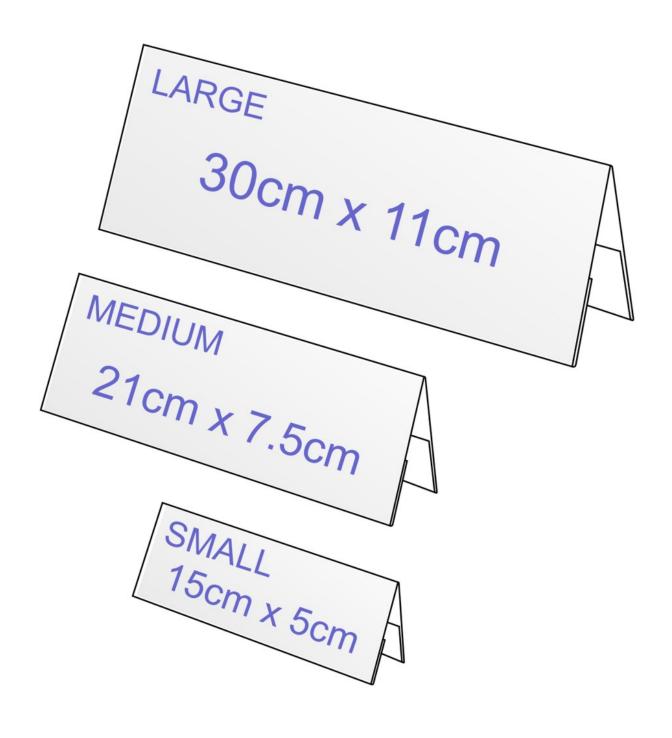

### Tent shaped table name holder for your printed insert

Clear plastic table name holders in three popular sizes, tent-shaped with easy access side pocket.

- Made from thin clear plastic that does not crack when dropped.
- Sideloading design allows for very easy insertion of your printed sign.
- Sits landscape on your tabletop.
- Print your own signs quickly with your desktop printer.
- Seminar table name holder, where the names change regularly.
- Large: 30cm wide x 11cm high (approx. 12"x4") TNH.1/2A4 accepts a piece of A4 paper folded in half along the long edge.
- Medium: 21cm wide x 7.5cm high (approx. 8"x3") TNH.1/2A5 accepts a piece of A5 paper folded in half along the long edge.
- Order in full boxes of 12 for a better discount.
- In stock ready to ship.