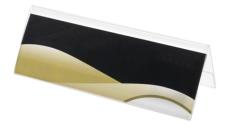

# Table name holders - tent shape

## **Short Description**

- Plastic table name holders in 2 sizes: 30cm and 21cm wide
- Tent shape budget table name holders made from clear PVC
- Print your own table name holders and display single or double-sided

### Tent shaped table name holder for your printed insert

Clear plastic table name holders in three popular sizes, tent-shaped with easy access side pocket.

- Made from thin clear plastic that does not crack when dropped.
- Sideloading design allows for very easy insertion of your printed sign.
- Sits landscape on your tabletop.
- Print your own signs quickly with your desktop printer.
- Seminar table name holder, where the names change regularly.
- Large: 30cm wide x 11cm high (approx. 12"x4") TNH.1/2A4 accepts a piece of A4 paper folded in half along the long edge.
- Medium: 21cm wide x 7.5cm high (approx. 8"x3") TNH.1/2A5 accepts a piece of A5 paper folded in half along the long edge.
- Order in full boxes of 12 for a better discount.
- In stock ready to ship.