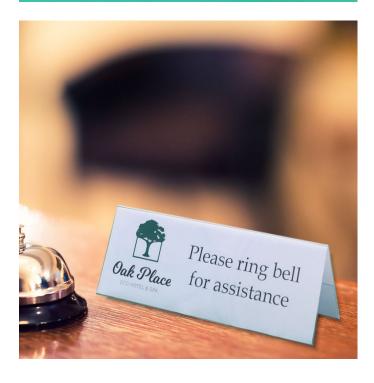

### Tent shaped table name holder for your printed insert

Clear plastic table name holders in three popular sizes, tent-shaped with easy access side pocket.

- Made from thin clear plastic that does not crack when dropped.
- Sideloading design allows for very easy insertion of your printed sign.
- Sits landscape on your tabletop.
- Print your own signs quickly with your desktop printer.
- Seminar table name holder, where the names change regularly.
- Large: 30cm wide x 11cm high (approx. 12"x4") TNH.1/2A4 accepts a piece of A4 paper folded in half along the long edge.
- Medium: 21cm wide x 7.5cm high (approx. 8"x3") TNH.1/2A5 accepts a piece of A5 paper folded in half along the long edge.
- Order in full boxes of 12 for a better discount.
- In stock ready to ship.