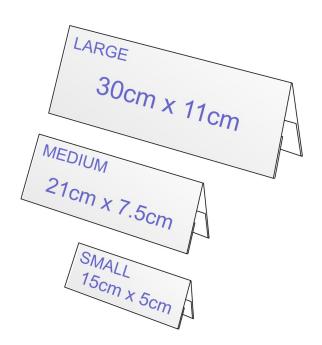

## **Short Description**

- Plastic table name holders in 2 sizes: 30cm and 21cm wide
- Tent shape budget table name holders made from clear PVC
- Print your own table name holders and display single or double-sided

### Tent shaped table name holder for your printed insert

Clear plastic table name holders in three popular sizes, tent-shaped with easy access side pocket.

- Made from thin clear plastic that does not crack when dropped.
- Sideloading design allows for very easy insertion of your printed sign.
- Sits landscape on your tabletop.
- Print your own signs quickly with your desktop printer.
- Seminar table name holder, where the names change regularly.
- Large: 30cm wide x 11cm high (approx. 12"x4") TNH.1/2A4 accepts a piece of A4 paper folded in half along the long edge.
- Medium: 21cm wide x 7.5cm high (approx. 8"x3") TNH.1/2A5 accepts a piece of A5 paper folded in half along the long edge.
- Order in full boxes of 12 for a better discount.
- In stock ready to ship.