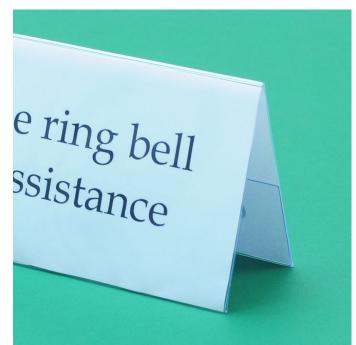

### Tent shaped table name holder for your printed insert

Clear plastic table name holders in three popular sizes, tent-shaped with easy access side pocket.

- Made from thin clear plastic that does not crack when dropped.
- Sideloading design allows for very easy insertion of your printed sign.
- Sits landscape on your tabletop.
- Print your own signs quickly with your desktop printer.
- Seminar table name holder, where the names change regularly.
- Large: 30cm wide x 11cm high (approx. 12"x4") TNH.1/2A4 accepts a piece of A4 paper folded in half along the long edge.
- Medium: 21cm wide x 7.5cm high (approx. 8"x3") TNH.1/2A5 accepts a piece of A5 paper folded in half along the long edge.
- Order in full boxes of 12 for a better discount.
- In stock ready to ship.