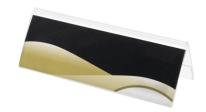

## **Product Images**

### Tent shaped table name holder for your printed insert

Clear plastic table name holders in three popular sizes, tent-shaped with easy access side pocket.

- Made from thin clear plastic that does not crack when dropped.
- Sideloading design allows for very easy insertion of your printed sign.
- Sits landscape on your tabletop.
- Print your own signs quickly with your desktop printer.
- Seminar table name holder, where the names change regularly.
- Large: 30cm wide x 11cm high (approx. 12"x4") TNH.1/2A4 accepts a piece of A4 paper folded in half along the long edge.
- Medium: 21cm wide x 7.5cm high (approx. 8"x3") TNH.1/2A5 accepts a piece of A5 paper folded in half along the long edge.
- Order in full boxes of 12 for a better discount.
- In stock ready to ship.