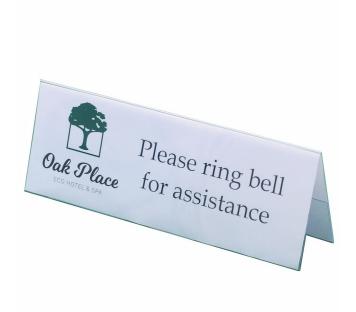

# Table name holders - tent shape

### Tent shaped table name holder for your printed insert

Clear plastic table name holders in three popular sizes, tent-shaped with easy access side pocket.

- Made from thin clear plastic that does not crack when dropped.
- Sideloading design allows for very easy insertion of your printed sign.
- Sits landscape on your tabletop.
- Print your own signs quickly with your desktop printer.
- Seminar table name holder, where the names change regularly.
- Large: 30cm wide x 11cm high (approx. 12"x4") TNH.1/2A4 accepts a piece of A4 paper folded in half along the long edge.
- Medium: 21cm wide x 7.5cm high (approx. 8"x3") TNH.1/2A5 accepts a piece of A5 paper folded in half along the long edge.
- Order in full boxes of 12 for a better discount.
- In stock ready to ship.