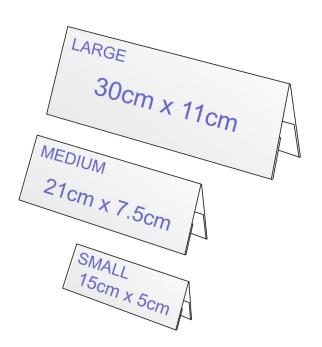

## **Short Description**

- Plastic table name holders in 2 sizes: 30cm and 21cm wide
- Tent shape budget table name holders made from clear PVC
- Print your own table name holders and display single or double-sided

### Tent shaped table name holder for your printed insert

Clear plastic table name holders in three popular sizes, tent-shaped with easy access side pocket.

- Made from thin clear plastic that does not crack when dropped.
- Sideloading design allows for very easy insertion of your printed sign.
- Sits landscape on your tabletop.
- Print your own signs quickly with your desktop printer.
- Seminar table name holder, where the names change regularly.
- Large: 30cm wide x 11cm high (approx. 12"x4") TNH.1/2A4 accepts a piece of A4 paper folded in half along the long edge.
- Medium: 21cm wide x 7.5cm high (approx. 8"x3") TNH.1/2A5 accepts a piece of A5 paper folded in half along the long edge.
- Order in full boxes of 12 for a better discount.
- In stock ready to ship.