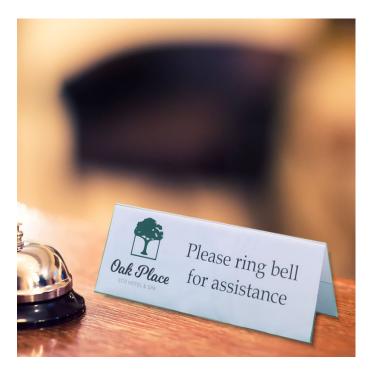

### Tent shaped table name holder for your printed insert

Clear plastic table name holders in three popular sizes, tent-shaped with easy access side pocket.

- Made from thin clear plastic that does not crack when dropped.
- Sideloading design allows for very easy insertion of your printed sign.
- Sits landscape on your tabletop.
- Print your own signs quickly with your desktop printer.
- Seminar table name holder, where the names change regularly.
- Large: 30cm wide x 11cm high (approx. 12"x4") TNH.1/2A4 accepts a piece of A4 paper folded in half along the long edge.
- Medium: 21cm wide x 7.5cm high (approx. 8"x3") TNH.1/2A5 accepts a piece of A5 paper folded in half along the long edge.
- Order in full boxes of 12 for a better discount.
- In stock ready to ship.