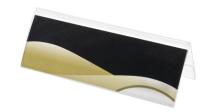

# Table name holders - tent shape

### Tent shaped table name holder for your printed insert

Clear plastic table name holders in three popular sizes, tent-shaped with easy access side pocket.

- Made from thin clear plastic that does not crack when dropped.
- Sideloading design allows for very easy insertion of your printed sign.
- Sits landscape on your tabletop.
- Print your own signs quickly with your desktop printer.
- Seminar table name holder, where the names change regularly.
- Large: 30cm wide x 11cm high (approx. 12"x4") TNH.1/2A4 accepts a piece of A4 paper folded in half along the long edge.
- Medium: 21cm wide x 7.5cm high (approx. 8"x3") TNH.1/2A5 accepts a piece of A5 paper folded in half along the long edge.
- Order in full boxes of 12 for a better discount.
- In stock ready to ship.