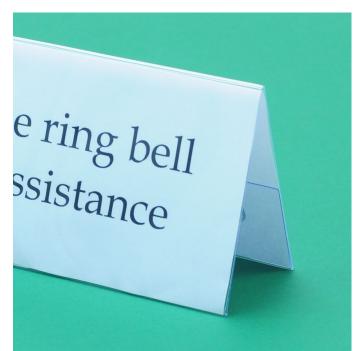

### Tent shaped table name holder for your printed insert

Clear plastic table name holders in three popular sizes, tent-shaped with easy access side pocket.

- Made from thin clear plastic that does not crack when dropped.
- Sideloading design allows for very easy insertion of your printed sign.
- Sits landscape on your tabletop.
- Print your own signs quickly with your desktop printer.
- Seminar table name holder, where the names change regularly.
- Large: 30cm wide x 11cm high (approx. 12"x4") TNH.1/2A4 accepts a piece of A4 paper folded in half along the long edge.
- Medium: 21cm wide x 7.5cm high (approx. 8"x3") TNH.1/2A5 accepts a piece of A5 paper folded in half along the long edge.
- Order in full boxes of 12 for a better discount.
- In stock ready to ship.