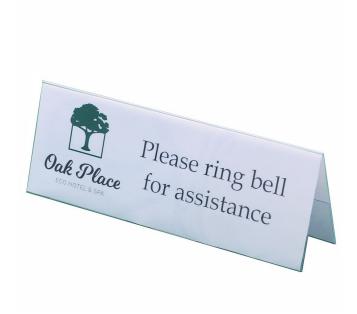

# Table name holders - tent shape

### Tent shaped table name holder for your printed insert

Clear plastic table name holders in three popular sizes, tent-shaped with easy access side pocket.

- Made from thin clear plastic that does not crack when dropped.
- Sideloading design allows for very easy insertion of your printed sign.
- Sits landscape on your tabletop.
- Print your own signs quickly with your desktop printer.
- Seminar table name holder, where the names change regularly.
- Large: 30cm wide x 11cm high (approx. 12"x4") TNH.1/2A4 accepts a piece of A4 paper folded in half along the long edge.
- Medium: 21cm wide x 7.5cm high (approx. 8"x3") TNH.1/2A5 accepts a piece of A5 paper folded in half along the long edge.
- Order in full boxes of 12 for a better discount.
- In stock ready to ship.