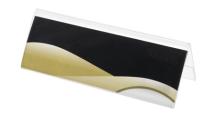

### Tent shaped table name holder for your printed insert

Clear plastic table name holders in three popular sizes, tent-shaped with easy access side pocket.

- Made from thin clear plastic that does not crack when dropped.
- Sideloading design allows for very easy insertion of your printed sign.
- Sits landscape on your tabletop.
- Print your own signs quickly with your desktop printer.
- Seminar table name holder, where the names change regularly.
- Large: 30cm wide x 11cm high (approx. 12"x4") TNH.1/2A4 accepts a piece of A4 paper folded in half along the long edge.
- Medium: 21cm wide x 7.5cm high (approx. 8"x3") TNH.1/2A5 accepts a piece of A5 paper folded in half along the long edge.
- Order in full boxes of 12 for a better discount.
- In stock ready to ship.