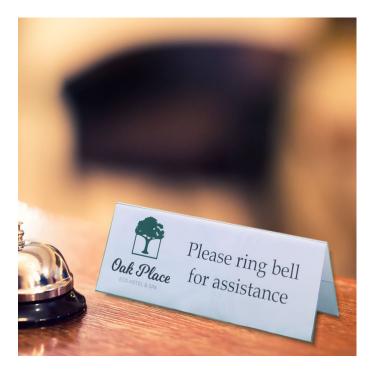

### Tent shaped table name holder for your printed insert

Clear plastic table name holders in three popular sizes, tent-shaped with easy access side pocket.

- Made from thin clear plastic that does not crack when dropped.
- Sideloading design allows for very easy insertion of your printed sign.
- Sits landscape on your tabletop.
- Print your own signs quickly with your desktop printer.
- Seminar table name holder, where the names change regularly.
- Large: 30cm wide x 11cm high (approx. 12"x4") TNH.1/2A4 accepts a piece of A4 paper folded in half along the long edge.
- Medium: 21cm wide x 7.5cm high (approx. 8"x3") TNH.1/2A5 accepts a piece of A5 paper folded in half along the long edge.
- Order in full boxes of 12 for a better discount.
- In stock ready to ship.