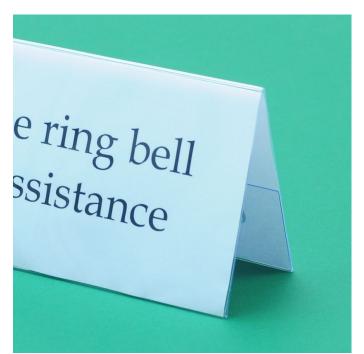

### Tent shaped table name holder for your printed insert

Clear plastic table name holders in three popular sizes, tent-shaped with easy access side pocket.

- Made from thin clear plastic that does not crack when dropped.
- Sideloading design allows for very easy insertion of your printed sign.
- Sits landscape on your tabletop.
- Print your own signs quickly with your desktop printer.
- Seminar table name holder, where the names change regularly.
- Large: 30cm wide x 11cm high (approx. 12"x4") TNH.1/2A4 accepts a piece of A4 paper folded in half along the long edge.
- Medium: 21cm wide x 7.5cm high (approx. 8"x3") TNH.1/2A5 accepts a piece of A5 paper folded in half along the long edge.
- Order in full boxes of 12 for a better discount.
- In stock ready to ship.