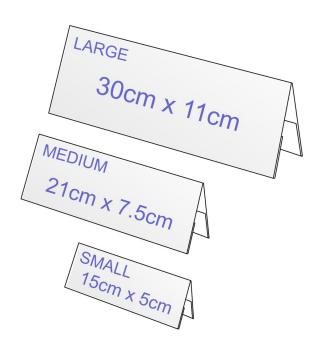

### Tent shaped table name holder for your printed insert

Clear plastic table name holders in three popular sizes, tent-shaped with easy access side pocket.

- Made from thin clear plastic that does not crack when dropped.
- Sideloading design allows for very easy insertion of your printed sign.
- Sits landscape on your tabletop.
- Print your own signs quickly with your desktop printer.
- Seminar table name holder, where the names change regularly.
- Large: 30cm wide x 11cm high (approx. 12"x4") TNH.1/2A4 accepts a piece of A4 paper folded in half along the long edge.
- Medium: 21cm wide x 7.5cm high (approx. 8"x3") TNH.1/2A5 accepts a piece of A5 paper folded in half along the long edge.
- Order in full boxes of 12 for a better discount.
- In stock ready to ship.