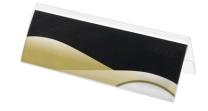

### Tent shaped table name holder for your printed insert

Clear plastic table name holders in three popular sizes, tent-shaped with easy access side pocket.

- Made from thin clear plastic that does not crack when dropped.
- Sideloading design allows for very easy insertion of your printed sign.
- Sits landscape on your tabletop.
- Print your own signs quickly with your desktop printer.
- Seminar table name holder, where the names change regularly.
- Large: 30cm wide x 11cm high (approx. 12"x4") TNH.1/2A4 accepts a piece of A4 paper folded in half along the long edge.
- Medium: 21cm wide x 7.5cm high (approx. 8"x3") TNH.1/2A5 accepts a piece of A5 paper folded in half along the long edge.
- Order in full boxes of 12 for a better discount.
- In stock ready to ship.