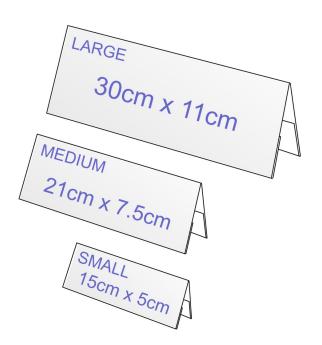

### Tent shaped table name holder for your printed insert

Clear plastic table name holders in three popular sizes, tent-shaped with easy access side pocket.

- Made from thin clear plastic that does not crack when dropped.
- Sideloading design allows for very easy insertion of your printed sign.
- Sits landscape on your tabletop.
- Print your own signs quickly with your desktop printer.
- Seminar table name holder, where the names change regularly.
- Large: 30cm wide x 11cm high (approx. 12"x4") TNH.1/2A4 accepts a piece of A4 paper folded in half along the long edge.
- Medium: 21cm wide x 7.5cm high (approx. 8"x3") TNH.1/2A5 accepts a piece of A5 paper folded in half along the long edge.
- Order in full boxes of 12 for a better discount.
- In stock ready to ship.