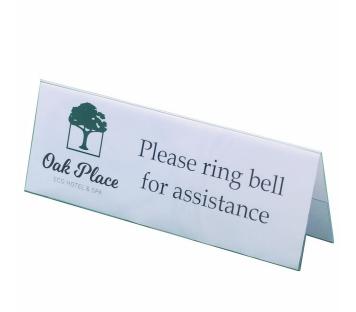

### Tent shaped table name holder for your printed insert

Clear plastic table name holders in three popular sizes, tent-shaped with easy access side pocket.

- Made from thin clear plastic that does not crack when dropped.
- Sideloading design allows for very easy insertion of your printed sign.
- Sits landscape on your tabletop.
- Print your own signs quickly with your desktop printer.
- Seminar table name holder, where the names change regularly.
- Large: 30cm wide x 11cm high (approx. 12"x4") TNH.1/2A4 accepts a piece of A4 paper folded in half along the long edge.
- Medium: 21cm wide x 7.5cm high (approx. 8"x3") TNH.1/2A5 accepts a piece of A5 paper folded in half along the long edge.
- Order in full boxes of 12 for a better discount.
- In stock ready to ship.