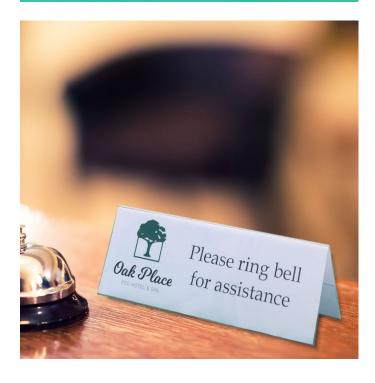

### Tent shaped table name holder for your printed insert

Clear plastic table name holders in three popular sizes, tent-shaped with easy access side pocket.

- Made from thin clear plastic that does not crack when dropped.
- Sideloading design allows for very easy insertion of your printed sign.
- Sits landscape on your tabletop.
- Print your own signs quickly with your desktop printer.
- Seminar table name holder, where the names change regularly.
- Large: 30cm wide x 11cm high (approx. 12"x4") TNH.1/2A4 accepts a piece of A4 paper folded in half along the long edge.
- Medium: 21cm wide x 7.5cm high (approx. 8"x3") TNH.1/2A5 accepts a piece of A5 paper folded in half along the long edge.
- Order in full boxes of 12 for a better discount.
- In stock ready to ship.