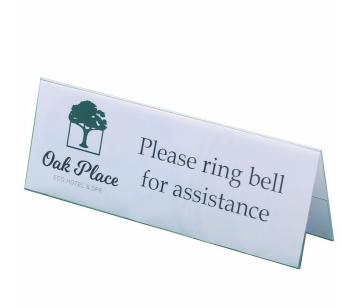

# Table name holders - tent shape

### Tent shaped table name holder for your printed insert

Clear plastic table name holders in three popular sizes, tent-shaped with easy access side pocket.

- Made from thin clear plastic that does not crack when dropped.
- Sideloading design allows for very easy insertion of your printed sign.
- Sits landscape on your tabletop.
- Print your own signs quickly with your desktop printer.
- Seminar table name holder, where the names change regularly.
- Large: 30cm wide x 11cm high (approx. 12"x4") TNH.1/2A4 accepts a piece of A4 paper folded in half along the long edge.
- Medium: 21cm wide x 7.5cm high (approx. 8"x3") TNH.1/2A5 accepts a piece of A5 paper folded in half along the long edge.
- Order in full boxes of 12 for a better discount.
- In stock ready to ship.