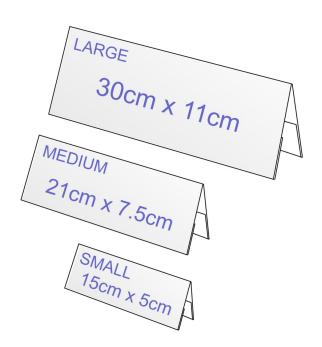

### Tent shaped table name holder for your printed insert

Clear plastic table name holders in three popular sizes, tent-shaped with easy access side pocket.

- Made from thin clear plastic that does not crack when dropped.
- Sideloading design allows for very easy insertion of your printed sign.
- Sits landscape on your tabletop.
- Print your own signs quickly with your desktop printer.
- Seminar table name holder, where the names change regularly.
- Large: 30cm wide x 11cm high (approx. 12"x4") TNH.1/2A4 accepts a piece of A4 paper folded in half along the long edge.
- Medium: 21cm wide x 7.5cm high (approx. 8"x3") TNH.1/2A5 accepts a piece of A5 paper folded in half along the long edge.
- Order in full boxes of 12 for a better discount.
- In stock ready to ship.