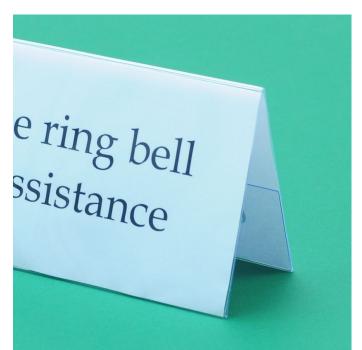

### Tent shaped table name holder for your printed insert

Clear plastic table name holders in three popular sizes, tent-shaped with easy access side pocket.

- Made from thin clear plastic that does not crack when dropped.
- Sideloading design allows for very easy insertion of your printed sign.
- Sits landscape on your tabletop.
- Print your own signs quickly with your desktop printer.
- Seminar table name holder, where the names change regularly.
- Large: 30cm wide x 11cm high (approx. 12"x4") TNH.1/2A4 accepts a piece of A4 paper folded in half along the long edge.
- Medium: 21cm wide x 7.5cm high (approx. 8"x3") TNH.1/2A5 accepts a piece of A5 paper folded in half along the long edge.
- Order in full boxes of 12 for a better discount.
- In stock ready to ship.