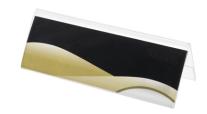

# Table name holders - tent shape

## **Short Description**

- Plastic table name holders in 2 sizes: 30cm and 21cm wide
- Tent shape budget table name holders made from clear PVC
- Print your own table name holders and display single or double-sided

### Tent shaped table name holder for your printed insert

Clear plastic table name holders in three popular sizes, tent-shaped with easy access side pocket.

- Made from thin clear plastic that does not crack when dropped.
- Sideloading design allows for very easy insertion of your printed sign.
- Sits landscape on your tabletop.
- Print your own signs quickly with your desktop printer.
- Seminar table name holder, where the names change regularly.
- Large: 30cm wide x 11cm high (approx. 12"x4") TNH.1/2A4 accepts a piece of A4 paper folded in half along the long edge.
- Medium: 21cm wide x 7.5cm high (approx. 8"x3") TNH.1/2A5 accepts a piece of A5 paper folded in half along the long edge.
- Order in full boxes of 12 for a better discount.
- In stock ready to ship.