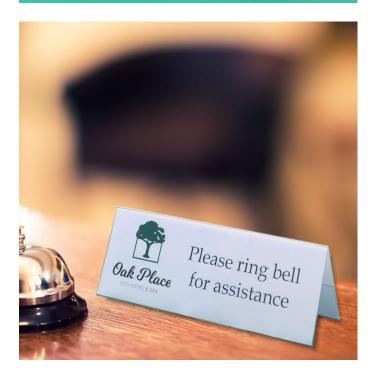

### Tent shaped table name holder for your printed insert

Clear plastic table name holders in three popular sizes, tent-shaped with easy access side pocket.

- Made from thin clear plastic that does not crack when dropped.
- Sideloading design allows for very easy insertion of your printed sign.
- Sits landscape on your tabletop.
- Print your own signs quickly with your desktop printer.
- Seminar table name holder, where the names change regularly.
- Large: 30cm wide x 11cm high (approx. 12"x4") TNH.1/2A4 accepts a piece of A4 paper folded in half along the long edge.
- Medium: 21cm wide x 7.5cm high (approx. 8"x3") TNH.1/2A5 accepts a piece of A5 paper folded in half along the long edge.
- Order in full boxes of 12 for a better discount.
- In stock ready to ship.