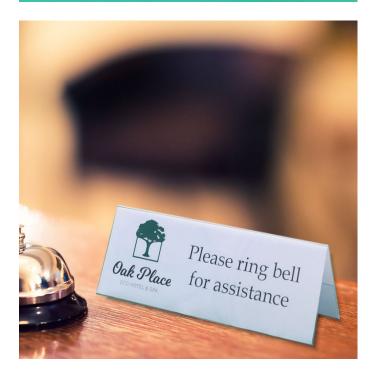

### Tent shaped table name holder for your printed insert

Clear plastic table name holders in three popular sizes, tent-shaped with easy access side pocket.

- Made from thin clear plastic that does not crack when dropped.
- Sideloading design allows for very easy insertion of your printed sign.
- Sits landscape on your tabletop.
- Print your own signs quickly with your desktop printer.
- Seminar table name holder, where the names change regularly.
- Large: 30cm wide x 11cm high (approx. 12"x4") TNH.1/2A4 accepts a piece of A4 paper folded in half along the long edge.
- Medium: 21cm wide x 7.5cm high (approx. 8"x3") TNH.1/2A5 accepts a piece of A5 paper folded in half along the long edge.
- Order in full boxes of 12 for a better discount.
- In stock ready to ship.