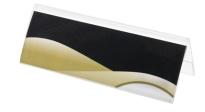

# Table name holders - tent shape

## **Short Description**

- Plastic table name holders in 2 sizes: 30cm and 21cm wide
- Tent shape budget table name holders made from clear PVC
- Print your own table name holders and display single or double-sided

### Tent shaped table name holder for your printed insert

Clear plastic table name holders in three popular sizes, tent-shaped with easy access side pocket.

- Made from thin clear plastic that does not crack when dropped.
- Sideloading design allows for very easy insertion of your printed sign.
- Sits landscape on your tabletop.
- Print your own signs quickly with your desktop printer.
- Seminar table name holder, where the names change regularly.
- Large: 30cm wide x 11cm high (approx. 12"x4") TNH.1/2A4 accepts a piece of A4 paper folded in half along the long edge.
- Medium: 21cm wide x 7.5cm high (approx. 8"x3") TNH.1/2A5 accepts a piece of A5 paper folded in half along the long edge.
- Order in full boxes of 12 for a better discount.
- In stock ready to ship.