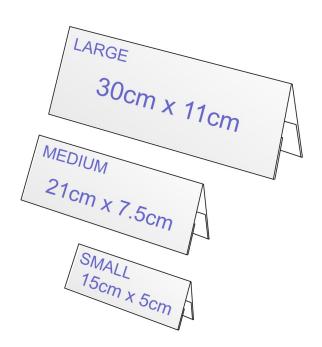

## **Short Description**

- Plastic table name holders in 2 sizes: 30cm and 21cm wide
- Tent shape budget table name holders made from clear PVC
- Print your own table name holders and display single or double-sided

### Tent shaped table name holder for your printed insert

Clear plastic table name holders in three popular sizes, tent-shaped with easy access side pocket.

- Made from thin clear plastic that does not crack when dropped.
- Sideloading design allows for very easy insertion of your printed sign.
- Sits landscape on your tabletop.
- Print your own signs quickly with your desktop printer.
- Seminar table name holder, where the names change regularly.
- Large: 30cm wide x 11cm high (approx. 12"x4") TNH.1/2A4 accepts a piece of A4 paper folded in half along the long edge.
- Medium: 21cm wide x 7.5cm high (approx. 8"x3") TNH.1/2A5 accepts a piece of A5 paper folded in half along the long edge.
- Order in full boxes of 12 for a better discount.
- In stock ready to ship.