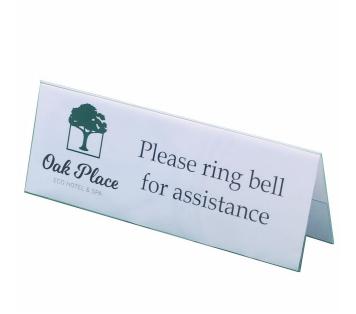

# Table name holders - tent shape

### Tent shaped table name holder for your printed insert

Clear plastic table name holders in three popular sizes, tent-shaped with easy access side pocket.

- Made from thin clear plastic that does not crack when dropped.
- Sideloading design allows for very easy insertion of your printed sign.
- Sits landscape on your tabletop.
- Print your own signs quickly with your desktop printer.
- Seminar table name holder, where the names change regularly.
- Large: 30cm wide x 11cm high (approx. 12"x4") TNH.1/2A4 accepts a piece of A4 paper folded in half along the long edge.
- Medium: 21cm wide x 7.5cm high (approx. 8"x3") TNH.1/2A5 accepts a piece of A5 paper folded in half along the long edge.
- Order in full boxes of 12 for a better discount.
- In stock ready to ship.