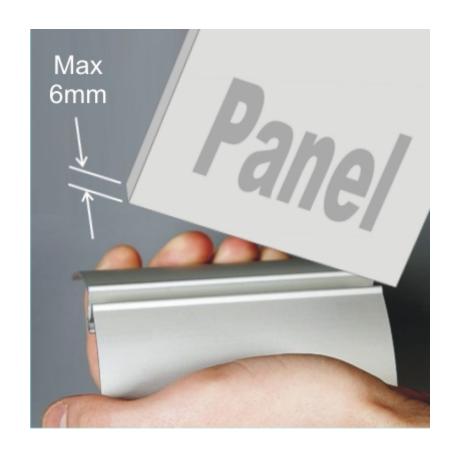

## **Short Description**

- Curved clip-on bases for small printed sign panels and display boards
- Base only for your printed signboard up to 6mm thick

Snap clip-on bases for rigid panels are classy modern curved metal bases. They are ideal for holding custom made printed panels or rigid sign boards up to 6mm (1/4 in) thick to display your signs, notices and menu systems on table tops.

- The curved-shape base is made from silver anodised aluminium and very stable.
- An ingenious spring action built into the base allows a rigid panel to be inserted and held firmly.
- A number of size widths are available 105mm (4in), 148mm (6in), 210mm (8in) and 297mm (12in).
- Can be used singly or in pairs to support larger signs.
- Easy to use recycleable at end of life.