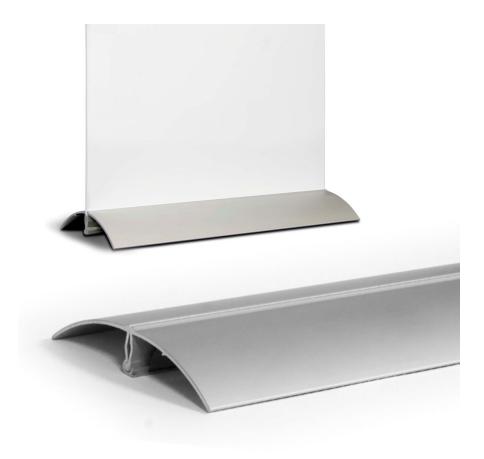

#### Snap action clip on poster board holders

Looking for a base to hold a poster board or other rigid panel upright to stand it on a table? The snapper base could be your answer, available in several sizes to hold display boards from A6 up to A3 size.

Snap clip-on bases for rigid panels are classy modern curved metal bases. They are ideal for holding custom made printed panels or rigid sign boards up to 6mm (1/4 in) thick to display your signs, notices and menu systems on table tops.

- The curved-shape base is made from silver anodised aluminium and very stable.
- An ingenious spring action built into the base allows a rigid panel to be inserted and held firmly.
- A number of size widths are available 105mm (4in), 148mm (6in), 210mm (8in) and 297mm (12in).
- Can be used singly or in pairs to support larger signs.
- Easy to use recycleable at end of life.