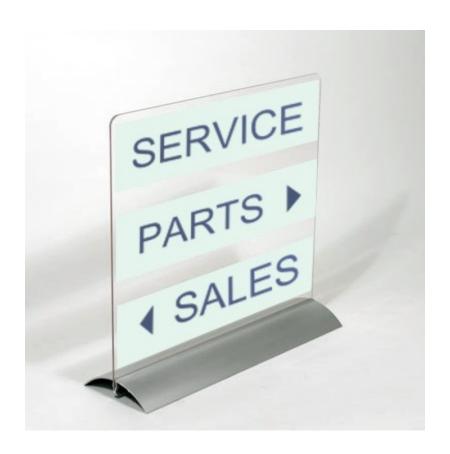

#### Snap action clip on poster board holders

Looking for a base to hold a poster board or other rigid panel upright to stand it on a table? The snapper base could be your answer, available in several sizes to hold display boards from A6 up to A3 size.

Snap clip-on bases for rigid panels are classy modern curved metal bases. They are ideal for holding custom made printed panels or rigid sign boards up to 6mm (1/4 in) thick to display your signs, notices and menu systems on table tops.