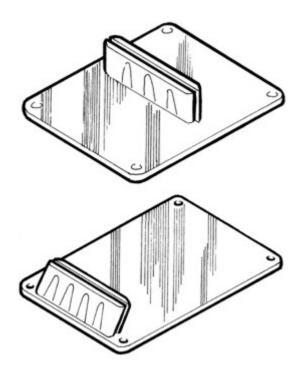

## **Short Description**

- Small base clear plastic ticket holder for food counters
- Slanted and upright versions for plastic and card price tickets
- Packet of 10 pieces

#### Mini upright or slanted plastic price ticket holder - small discreet base

Mini card clips are for small cards or price tickets around 100mm (4") square. Angled and vertical versions are available. Being a smaller footprint they are ideal where space is limited such as a cake counter.

- Both versions of the clip are 40mm wide.
- They suit thin or medium weight card or laminated paper up to 500 micron (0.5mm) thick.
- Price is for a Bag of 10 clips.
- Use with black A7 chalkcard inserts and liquid chalk pens for great results.

Choose the slanted or upright clip depending on your application. They are also popular for price marking of china and giftware. If using with food the clips can be washed with warm water, this item should not be washed in a dishwasher.