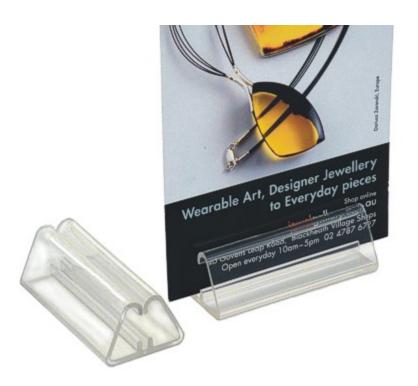

### **Short Description**

- Crystal clear strong polycarbonate base for rigid cards e.g. menus and table name cards
- Best selling cardholder base in the UK for stiff cards and display board
- Menu card holding base for price tickets and table-top signs ideal for up to A5 or DL size

#### Crystal clear menu card holder base

Crystal card holder displays smaller menus and promotional leaflets.

Crystal clear plastic base is ideal for menucards. The durable polycarbonate moulding includes a channel within the base to hold cards upright.

- Menu card holder base supports card or stiff leaflets.
- Suits tri-fold (1/3A4) and A5 size menus stable for these sizes but optimum for A6 (10cm x 15cm) or A7 (7.5cm x 10cm).
- Can be used with A7 chalk cards for your creative chalk pen designs.
- Resists breakage if dropped.