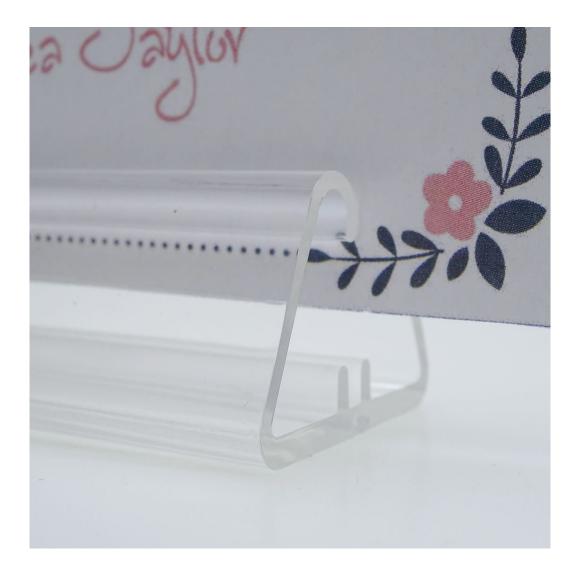

#### Crystal clear menu card holder base

Crystal card holder displays smaller menus and promotional leaflets.

Crystal clear plastic base is ideal for menucards. The durable polycarbonate moulding includes a channel within the base to hold cards upright.

- Menu card holder base supports card or stiff leaflets.
- Suits tri-fold (1/3A4) and A5 size menus stable for these sizes but optimum for A6 (10cm x 15cm) or A7 (7.5cm x 10cm).
- Can be used with A7 chalk cards for your creative chalk pen designs.
- Resists breakage if dropped.

Crystal card holder is 70mm (2-3/4") long by 33mm (1-1/4") wide.