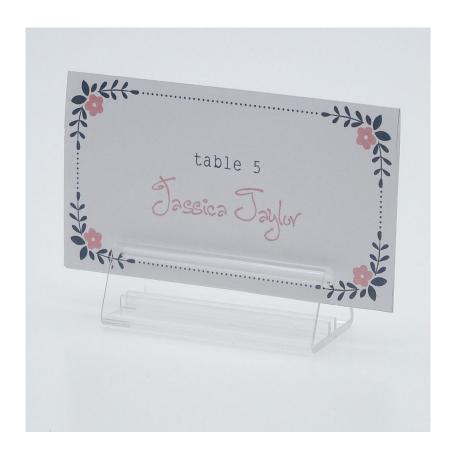

### **Short Description**

- Crystal clear strong polycarbonate base for rigid cards e.g. menus and table name cards
- Best selling cardholder base in the UK for stiff cards and display board
- Menu card holding base for price tickets and table-top signs ideal for up to A5 or DL size

#### Crystal clear menu card holder base

Crystal card holder displays smaller menus and promotional leaflets.

Crystal clear plastic base is ideal for menucards. The durable polycarbonate moulding includes a channel within the base to hold cards upright.

- Menu card holder base supports card or stiff leaflets.
- Suits tri-fold (1/3A4) and A5 size menus stable for these sizes but optimum for A6 (10cm x 15cm) or A7 (7.5cm x 10cm).
- Can be used with A7 chalk cards for your creative chalk pen designs.
- Resists breakage if dropped.

Crystal card holder is 70mm (2-3/4") long by 33mm (1-1/4") wide.