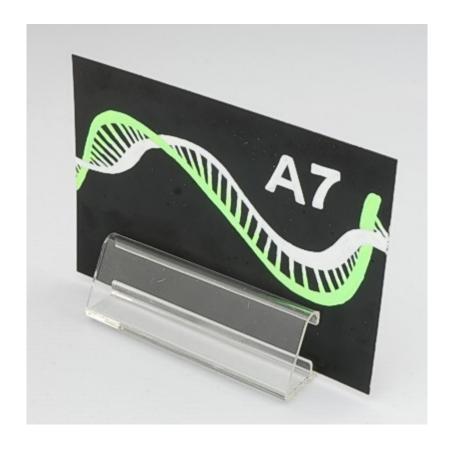

#### Crystal clear menu card holder base

Crystal card holder displays smaller menus and promotional leaflets.

Crystal clear plastic base is ideal for menucards. The durable polycarbonate moulding includes a channel within the base to hold cards upright.

- Menu card holder base supports card or stiff leaflets.
- Suits tri-fold (1/3A4) and A5 size menus stable for these sizes but optimum for A6 (10cm x 15cm) or A7 (7.5cm x 10cm).
- Can be used with A7 chalk cards for your creative chalk pen designs.
- Resists breakage if dropped.