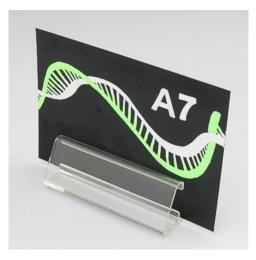

#### Crystal clear menu card holder base

Crystal card holder displays smaller menus and promotional leaflets.

Crystal clear plastic base is ideal for menucards. The durable polycarbonate moulding includes a channel within the base to hold cards upright.

- Menu card holder base supports card or stiff leaflets.
- Suits tri-fold (1/3A4) and A5 size menus stable for these sizes but optimum for A6 (10cm x 15cm) or A7 (7.5cm x 10cm).
- Can be used with A7 chalk cards for your creative chalk pen designs.
- Resists breakage if dropped.