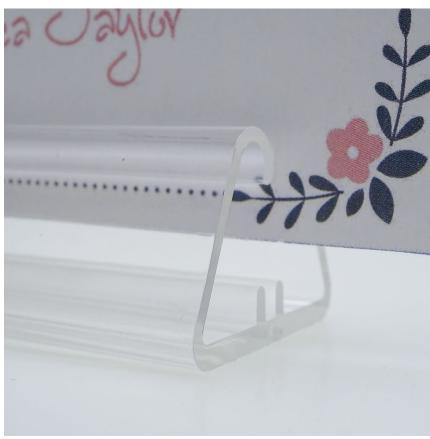

#### Crystal clear menu card holder base

Crystal card holder displays smaller menus and promotional leaflets.

Crystal clear plastic base is ideal for menucards. The durable polycarbonate moulding includes a channel within the base to hold cards upright.

- Menu card holder base supports card or stiff leaflets.
- Suits tri-fold (1/3A4) and A5 size menus stable for these sizes but optimum for A6 (10cm x 15cm) or A7 (7.5cm x 10cm).
- Can be used with A7 chalk cards for your creative chalk pen designs.
- Resists breakage if dropped.

Crystal card holder is 70 mm (2-3/4") long by 33 mm (1-1/4") wide.