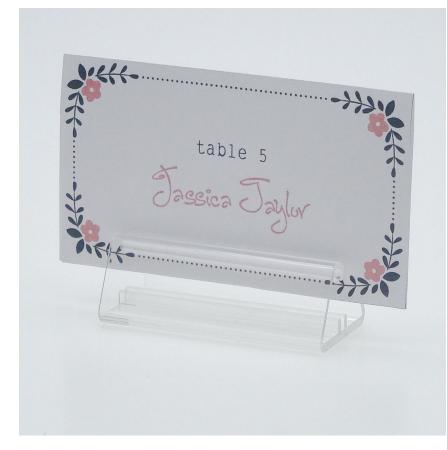

### **Short Description**

- Crystal clear strong polycarbonate base for rigid cards e.g. menus and table name cards
- Best selling cardholder base in the UK for stiff cards and display board
- Menu card holding base for price tickets and table-top signs ideal for up to A5 or DL size

#### Crystal clear menu card holder base

Crystal card holder displays smaller menus and promotional leaflets.

Crystal clear plastic base is ideal for menucards. The durable polycarbonate moulding includes a channel within the base to hold cards upright.

- Menu card holder base supports card or stiff leaflets.
- Suits tri-fold (1/3A4) and A5 size menus stable for these sizes but optimum for A6 (10cm x 15cm) or A7 (7.5cm x 10cm).
- Can be used with A7 chalk cards for your creative chalk pen designs.
- Resists breakage if dropped.