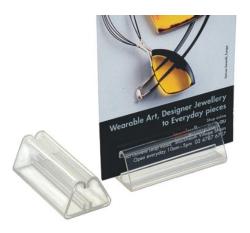

### **Short Description**

- Crystal clear strong polycarbonate base for rigid cards e.g. menus and table name cards
- Best selling cardholder base in the UK for stiff cards and display board
- Menu card holding base for price tickets and table-top signs ideal for up to A5 or DL size

#### Crystal clear menu card holder base

Crystal card holder displays smaller menus and promotional leaflets.

Crystal clear plastic base is ideal for menucards. The durable polycarbonate moulding includes a channel within the base to hold cards upright.