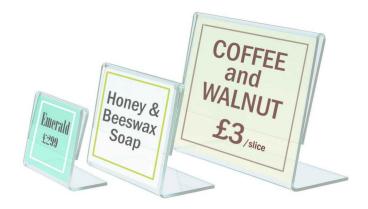

#### Mini label holders for tabletop display

Mini clear plastic label holders are available in four sizes, in either landscape or portrait versions (please select the format required). All mini label holders are supplied in packs of 10 pieces and prices shown are per pack of 10.

Acrylic-look ticket holders are generally slanted for easy reading, but we also offer an upright (stand-up) version

for double-sided display - for example as a table number sign stand.

Mini label holders are small print display holders – please refer to the images and Dimensions Tab for size information. Typically mini acrylic ticket holders are used as jewellery price holders, POS label holders for cosmetics displays, as buffet label stands, for florists' labels, giftware shop windows or to display information labels in museum display cabinets etc.

- The largest of the mini price label holders is A7 size used for inserts measuring 7x10 cm (3"x4"). It is available in slanted landscape and portrait versions, or upright in portrait and landscape format.
- The next size down desktop stand takes typical business cards (6x9 cm, 60x90 mm) to display an individual name card or equivalent size label or price sign. Can also be used to display some ATC cards. (Artist Trading Cards are 2.5" x 3.5" equiv to 63 x 90 mm)
- The two smallest size price ticket holders (A8 size and the micro A9 size) can used for jewellery pricing or equally as a small table name holder for a wedding or banquet.

These small angled ticket holders can be used in two ways: with the base resting on the tabletop or as a mini tent card holder (i.e. with the bend at the top) to achieve a more shallow single-sided presentation of your printed label or hand-written card. See images for examples of use.