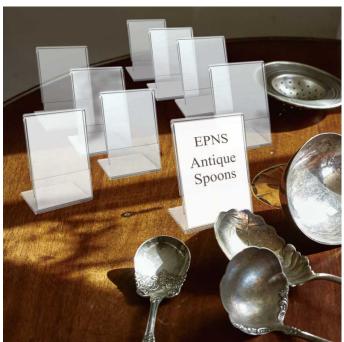

Acrylic-look ticket holders are generally slanted for easy reading, but we also offer an upright (stand-up) version

for double-sided display - for example as a table number sign stand.

Mini label holders are small print display holders – please refer to the images and Dimensions Tab for size information. Typically mini acrylic ticket holders are used as jewellery price holders, POS label holders for cosmetics displays, as buffet label stands, for florists' labels, giftware shop windows or to display information labels in museum display cabinets etc.

- The largest of the mini price label holders is A7 size used for inserts measuring 7x10 cm (3"x4"). It is available in slanted landscape and portrait versions, or upright in portrait and landscape format.
- The next size down desktop stand takes typical business cards (6x9 cm, 60x90 mm) to display an individual name card or equivalent size label or price sign. Can also be used to display some ATC cards. (Artist Trading Cards are 2.5" x 3.5" equiv to 63 x 90 mm)
- The two smallest size price ticket holders (A8 size and the micro A9 size) can used for jewellery pricing or equally as a small table name holder for a wedding or banquet.

These small angled ticket holders can be used in two ways: with the base resting on the tabletop or as a mini tent card holder (i.e. with the bend at the top) to achieve a more shallow single-sided presentation of your printed label or hand-written card. See images for examples of use.