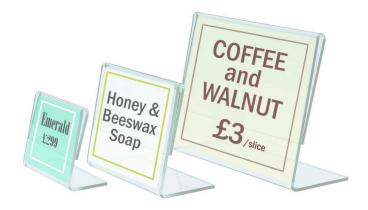

## **Short Description**

- Mini acrylic ticket holder tabletop stand in four small sizes, from A7 down to micro A9 size
- Clear slanted or upright models, in landscape and portrait formats please SELECT option
- Label holders suit desk display of name cards, jewellery prices, cosmetics, florist or buffet labels
- All our mini acrylic-look holders are priced per Pack of 10 pieces. 5+ means five (or more) pks

#### Mini label holders for tabletop display

Mini clear plastic label holders are available in four sizes, in either landscape or portrait versions (please select the format required). All mini label holders are supplied in packs of 10 pieces and prices shown are per pack of 10.

Acrylic-look ticket holders are generally slanted for easy reading, but we also offer an upright (stand-up) version

for double-sided display - for example as a table number sign stand.

Mini label holders are small print display holders – please refer to the images and Dimensions Tab for size information. Typically mini acrylic ticket holders are used as jewellery price holders, POS label holders for cosmetics displays, as buffet label stands, for florists' labels, giftware shop windows or to display information labels in museum display cabinets etc.

- The largest of the mini price label holders is A7 size used for inserts measuring 7x10 cm (3"x4"). It is available in slanted landscape and portrait versions, or upright in portrait and landscape format.
- The next size down desktop stand takes typical business cards (6x9 cm, 60x90 mm) to display an individual name card or equivalent size label or price sign. Can also be used to display some ATC cards. (Artist Trading Cards are 2.5" x 3.5" equiv to 63 x 90 mm)
- The two smallest size price ticket holders (A8 size and the micro A9 size) can used for jewellery pricing or equally as a small table name holder for a wedding or banquet.

These small angled ticket holders can be used in two ways: with the base resting on the tabletop or as a mini tent card holder (i.e. with the bend at the top) to achieve a more shallow single-sided presentation of your printed label or hand-written card. See images for examples of use.