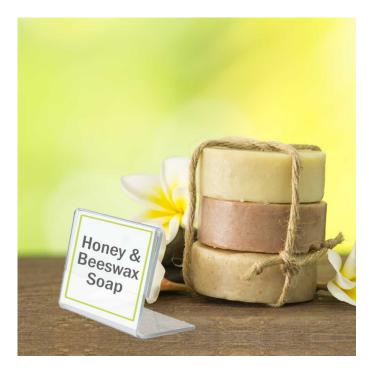

#### Mini label holders for tabletop display

Mini clear plastic label holders are available in four sizes, in either landscape or portrait versions (please select the format required). All mini label holders are supplied in packs of 10 pieces and prices shown are per pack of 10.

Acrylic-look ticket holders are generally slanted for easy reading, but we also offer an upright (stand-up) version

for double-sided display - for example as a table number sign stand.

Mini label holders are small print display holders – please refer to the images and Dimensions Tab for size information. Typically mini acrylic ticket holders are used as jewellery price holders, POS label holders for cosmetics displays, as buffet label stands, for florists' labels, giftware shop windows or to display information labels in museum display cabinets etc.

These small angled ticket holders can be used in two ways: with the base resting on the tabletop or as a mini tent card holder (i.e. with the bend at the top) to achieve a more shallow single-sided presentation of your printed label or hand-written card. See images for examples of use.