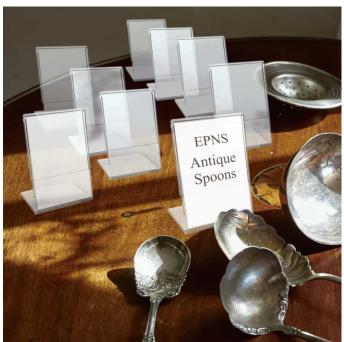

Acrylic-look ticket holders are generally slanted for easy reading, but we also offer an upright (stand-up) version

for double-sided display - for example as a table number sign stand.

Mini label holders are small print display holders – please refer to the images and Dimensions Tab for size information. Typically mini acrylic ticket holders are used as jewellery price holders, POS label holders for cosmetics displays, as buffet label stands, for florists' labels, giftware shop windows or to display information labels in museum display cabinets etc.

These small angled ticket holders can be used in two ways: with the base resting on the tabletop or as a mini tent card holder (i.e. with the bend at the top) to achieve a more shallow single-sided presentation of your printed label or hand-written card. See images for examples of use.