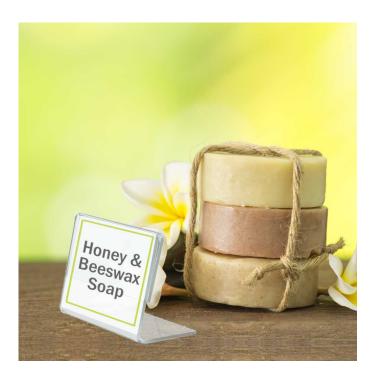

Acrylic-look ticket holders are generally slanted for easy reading, but we also offer an upright (stand-up) version

for double-sided display - for example as a table number sign stand.

Mini label holders are small print display holders – please refer to the images and Dimensions Tab for size information. Typically mini acrylic ticket holders are used as jewellery price holders, POS label holders for cosmetics displays, as buffet label stands, for florists' labels, giftware shop windows or to display information labels in museum display cabinets etc.

#### Plastic display stands for cards and labels

All our mini countertop label holders are made from high quality plastic which is clear and durable with the properties of Perspex. There are no sharp edges and insertion of a paper label or card is easy. The transparent material is wipe-clean and washable (e.g. when used as as buffet labels or food service counter price displays) but high temperature commercial dishwashing should be avoided.