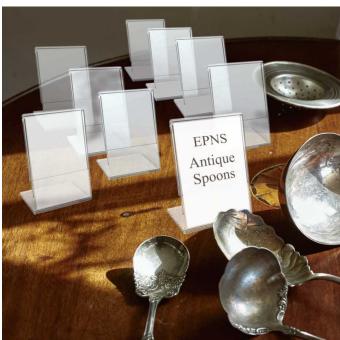

Acrylic-look ticket holders are generally slanted for easy reading, but we also offer an upright (stand-up) version

for double-sided display - for example as a table number sign stand.

Mini label holders are small print display holders – please refer to the images and Dimensions Tab for size information. Typically mini acrylic ticket holders are used as jewellery price holders, POS label holders for cosmetics displays, as buffet label stands, for florists' labels, giftware shop windows or to display information labels in museum display cabinets etc.

These small angled ticket holders can be used in two ways: with the base resting on the tabletop or as a mini tent card holder (i.e. with the bend at the top) to achieve a more shallow single-sided presentation of your printed label or hand-written card. See images for examples of use.