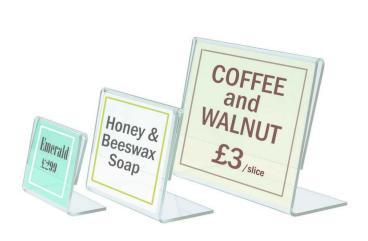

#### Mini label holders for tabletop display

Mini clear plastic label holders are available in four sizes, in either landscape or portrait versions (please select the format required). All mini label holders are supplied in packs of 10 pieces and prices shown are per pack of 10.

Acrylic-look ticket holders are generally slanted for easy reading, but we also offer an upright (stand-up) version

for double-sided display - for example as a table number sign stand.

Mini label holders are small print display holders – please refer to the images and Dimensions Tab for size information. Typically mini acrylic ticket holders are used as jewellery price holders, POS label holders for cosmetics displays, as buffet label stands, for florists' labels, giftware shop windows or to display information labels in museum display cabinets etc.

- The largest of the mini price label holders is A7 size used for inserts measuring 7x10 cm (3"x4"). It is available in slanted landscape and portrait versions, or upright in portrait and landscape format.
- The next size down desktop stand takes typical business cards (6x9 cm, 6ox90 mm) to display an individual name card or equivalent size label or price sign. Can also be used to display some ATC cards. (Artist Trading Cards are 2.5" x 3.5" equiv to 63 x 90 mm)
- The two smallest size price ticket holders (A8 size and the micro A9 size) can used for jewellery pricing or equally as a small table name holder for a wedding or banquet.