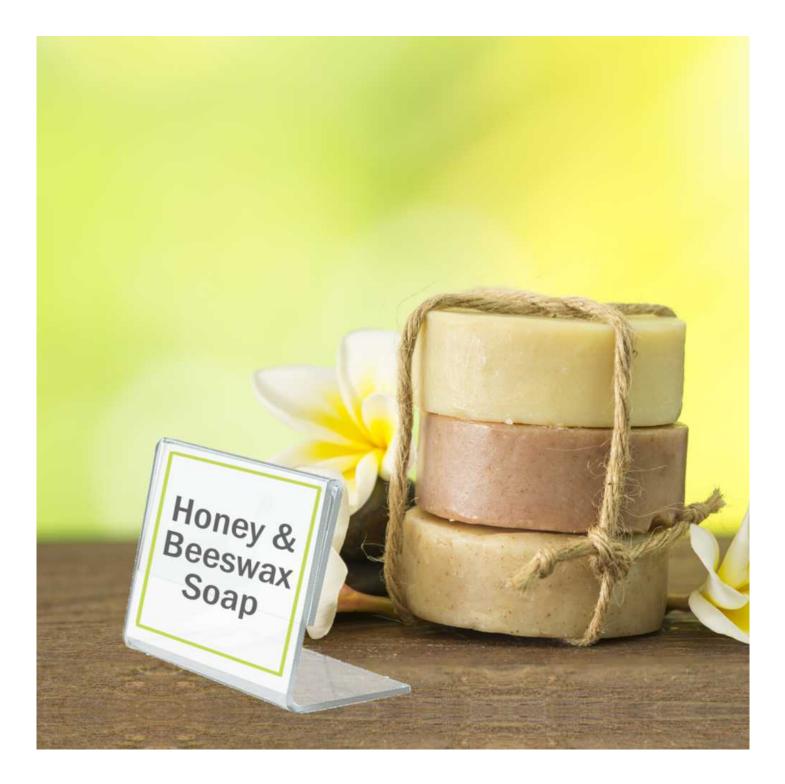

#### **Product Images**

COFFEE and WALNUT £3/slice Honey & Beeswax Emerald Soap £29g

Acrylic-look ticket holders are generally slanted for easy reading, but we also offer an upright (stand-up) version

for double-sided display - for example as a table number sign stand.

Mini label holders are small print display holders – please refer to the images and Dimensions Tab for size information. Typically mini acrylic ticket holders are used as jewellery price holders, POS label holders for cosmetics displays, as buffet label stands, for florists' labels, giftware shop windows or to display information labels in museum display cabinets etc.

These small angled ticket holders can be used in two ways: with the base resting on the tabletop or as a mini tent card holder (i.e. with the bend at the top) to achieve a more shallow single-sided presentation of your printed label or hand-written card. See images for examples of use.