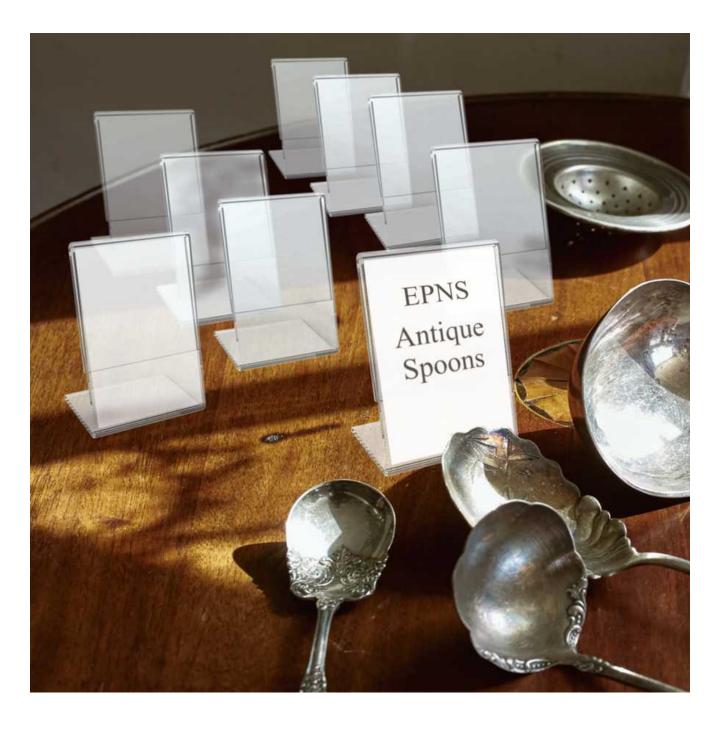

#### **Product Images**

COFFEE and WALNUT £3/slice Honey & Beeswax Emerald Soap £29g

Acrylic-look ticket holders are generally slanted for easy reading, but we also offer an upright (stand-up) version

for double-sided display - for example as a table number sign stand.

Mini label holders are small print display holders – please refer to the images and Dimensions Tab for size information. Typically mini acrylic ticket holders are used as jewellery price holders, POS label holders for cosmetics displays, as buffet label stands, for florists' labels, giftware shop windows or to display information labels in museum display cabinets etc.

- The largest of the mini price label holders is A7 size used for inserts measuring 7x10 cm (3"x4"). It is available in slanted landscape and portrait versions, or upright in portrait and landscape format.
- The next size down desktop stand takes typical business cards (6x9 cm, 60x90 mm) to display an individual name card or equivalent size label or price sign. Can also be used to display some ATC cards. (Artist Trading Cards are 2.5" x 3.5" equiv to 63 x 90 mm)
- The two smallest size price ticket holders (A8 size and the micro A9 size) can used for jewellery pricing or equally as a small table name holder for a wedding or banquet.

These small angled ticket holders can be used in two ways: with the base resting on the tabletop or as a mini tent card holder (i.e. with the bend at the top) to achieve a more shallow single-sided presentation of your printed label or hand-written card. See images for examples of use.