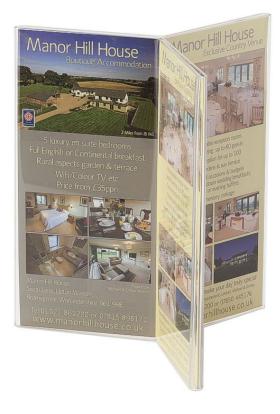

# 6 sided Star shaped DL menu holder 1/3A4

### **Short Description**

- DL Star shaped 6 sided acrylic menu holder
- 1/3A4 clear acrylic menu holder
- Tabletop diner style menu holders

#### Menu holder DL with 6 faces

High quality acrylic star-shape print holder to show 6 facings of 1/3rd A4 (DL size).

- Menu holder with 6 facings for displaying menus on cafe tables, bars, restaurants etc.
- Also suitable for displaying three DL leaflets to display both the front and back of double-sided prints.
- Works really well for displaying product information.