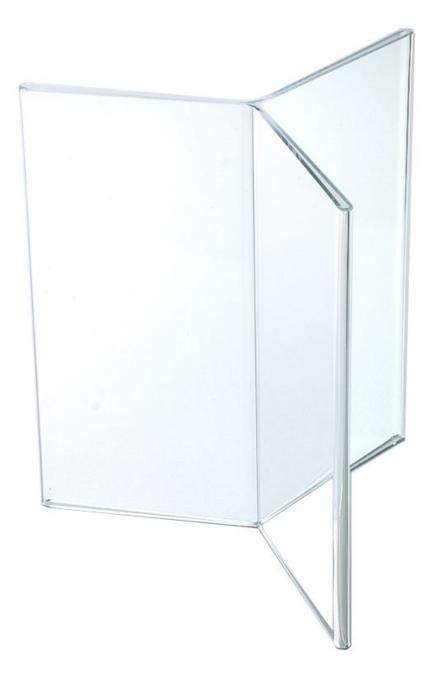

# 6 sided Star shaped DL menu holder 1/3A4

### **Short Description**

- DL Star shaped 6 sided acrylic menu holder
- 1/3A4 clear acrylic menu holder
- Tabletop diner style menu holders

#### Menu holder DL with 6 faces

High quality acrylic star-shape print holder to show 6 facings of 1/3rd A4 (DL size).

- Menu holder with 6 facings for displaying menus on cafe tables, bars, restaurants etc.
- Also suitable for displaying three DL leaflets to display both the front and back of double-sided prints.
- Works really well for displaying product information.