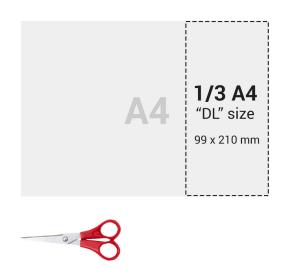

#### **Short Description**

- High quality 3 sided menu holder trifold or 1/3A4 panels
- Robust 3 sided menu holder 3 DL size panels (1 sheet of A4 paper)
- 2mm thick acrylic construction for crystal clear display of menu

- They can be viewed from each side simultaneously.
- The 1/3A4 size allows a single A4 sheet of paper (correctly formatted in 3 sections) to be inserted so that the

relevant message appears on each side. This can be the same copy or three panels each showing different text or images.