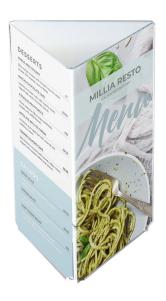

# 3 sided menu holders 1/3rdA4

#### **Short Description**

- High quality 3 sided menu holder trifold or 1/3A4 panels
- Robust 3 sided menu holder 3 DL size panels (1 sheet of A4 paper)
- 2mm thick acrylic construction for crystal clear display of menu

## Heavy duty Triangular 3 sided menu holder - Premium quality

Triangular acrylic print holders - sometimes known a Toblerone menu holders - are perfect for table-top use in cafes, bars and restaurants.

- They can be viewed from each side simultaneously.
- The 1/3A4 size allows a single A4 sheet of paper (correctly formatted in 3 sections) to be inserted so that the

relevant message appears on each side. This can be the same copy or three panels each showing different text or images.