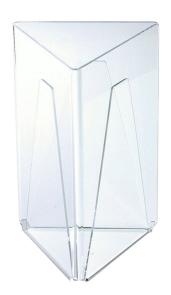

#### **Short Description**

- High quality 3 sided menu holder trifold or 1/3A4 panels
- Robust 3 sided menu holder 3 DL size panels (1 sheet of A4 paper)
- 2mm thick acrylic construction for crystal clear display of menu

## Heavy duty Triangular 3 sided menu holder - Premium quality

Triangular acrylic print holders - sometimes known a Toblerone menu holders - are perfect for table-top use in cafes, bars and restaurants.

- They can be viewed from each side simultaneously.
- The 1/3A4 size allows a single A4 sheet of paper (correctly formatted in 3 sections) to be inserted so that the

relevant message appears on each side. This can be the same copy or three panels each showing different text or images.