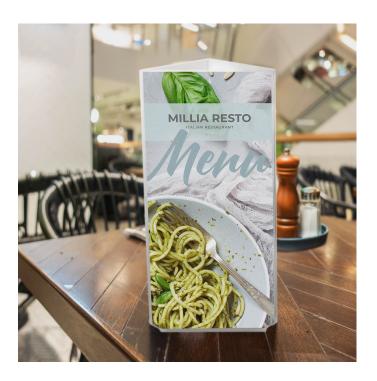

## Heavy duty Triangular 3 sided menu holder - Premium quality

Triangular acrylic print holders - sometimes known a Toblerone menu holders - are perfect for table-top use in cafes, bars and restaurants.

- They can be viewed from each side simultaneously.
- The 1/3A4 size allows a single A4 sheet of paper (correctly formatted in 3 sections) to be inserted so that the

relevant message appears on each side. This can be the same copy or three panels each showing different text or images.

- With so many cheap versions around we only stock the best quality.
- Our best selling multi-sided print holder is now on sale.