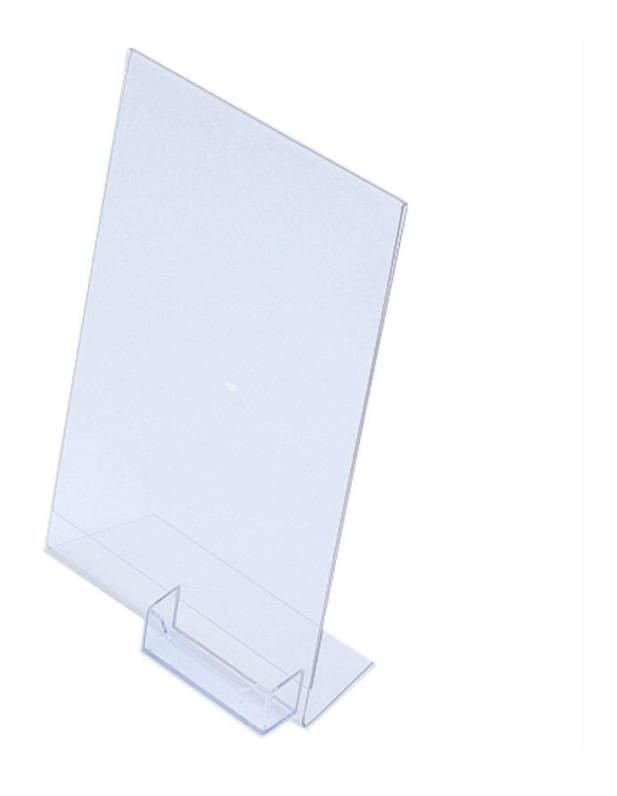

# A4 poster holder with business card pocket

### **Short Description**

- Display your A4 sign along with you business card
- Single sided print holder with name card dispenser
- Countertop business card holder with A4 sign

### A4 poster holder with integral business card holder

To display a single portrait sheet of A4 and dispense a landscape business card.

- Manufactured from acrylic-look PS high grade plastic.
- Business card holder for approx 30 landscape name cards
- Single sided, slanted for counter-top

Ideal for hotel foyer and trade counter to display a promotion and give out a business card.