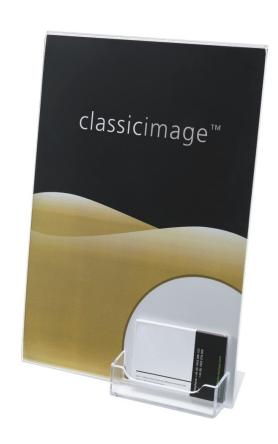

# A4 poster holder with business card pocket

### **Short Description**

- Display your A4 sign along with you business card
- Single sided print holder with name card dispenser
- Countertop business card holder with A4 sign

### A4 poster holder with integral business card holder

To display a single portrait sheet of A4 and dispense a landscape business card.

- Manufactured from acrylic-look PS high grade plastic.
- Business card holder for approx 30 landscape name cards
- Single sided, slanted for counter-top

Ideal for hotel foyer and trade counter to display a promotion and give out a business card.