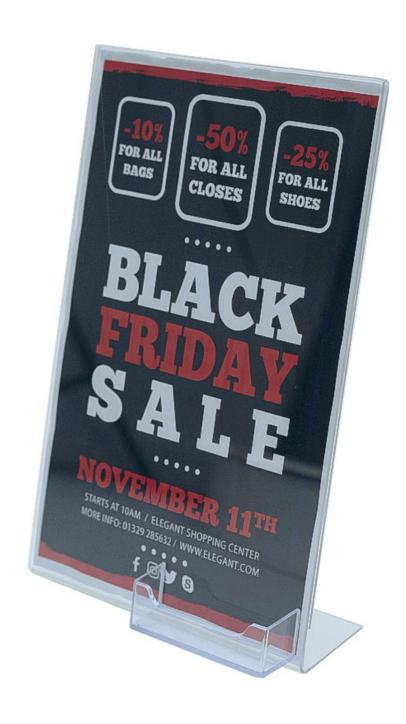

# A4 poster holder with business card pocket

### **Short Description**

- Display your A4 sign along with you business card
- Single sided print holder with name card dispenser
- Countertop business card holder with A4 sign

### A4 poster holder with integral business card holder

To display a single portrait sheet of A4 and dispense a landscape business card.

- Manufactured from acrylic-look PS high grade plastic.
- Business card holder for approx 30 landscape name cards
- Single sided, slanted for counter-top

Ideal for hotel foyer and trade counter to display a promotion and give out a business card.