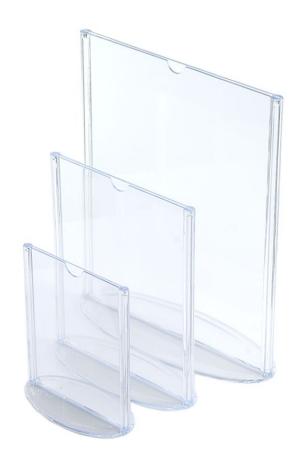

## Table menu holder with oval base

### **Short Description**

- Double-sided table menu holder with oval base in 3 sizes
- Great looking menu table holder with stable and stylish oval base
- High-grade acrylic menu table talker at a very competitive price

- Oval base menu holders are available in 3 sizes:
   A4 portrait, A5 portrait and A6 portrait which also suits 6"x4".
- Upright display of two single sheet menus (back-to-back) or a double-sided menu card.
- Accepts printed paper or thin card. Can be used for single-sided or double-sided tabletop menu display.
- Thumbhole makes removing menus easy.