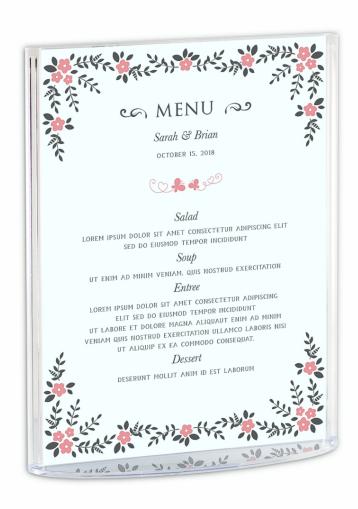

## Table menu holder with oval base

#### Table talker with oval base - double sided

These great looking and excellent value menu holders or table talkers are made in one piece of clear rigid plastic. The top-loading display pocket makes changing your printed menus, special offers and advertisements very quick and easy, whilst the oval base provides stability.

Stable in use with an attractive appearance - the minimalist design looks good in bars, restaurants and coffee shops serving as a smart table talker; or equally in a retail store, showroom or exhibition. These menu holders are also perfect for a special event, party or wedding menu display.

- Oval base menu holders are available in 3 sizes:
   A4 portrait, A5 portrait and A6 portrait which also suits 6"x4".
- Upright display of two single sheet menus (back-to-back) or a double-sided menu card.
- Accepts printed paper or thin card. Can be used for single-sided or double-sided tabletop menu display.
- Thumbhole makes removing menus easy.