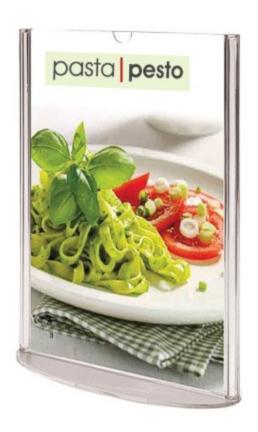

## Table menu holder with oval base

#### Table talker with oval base - double sided

These great looking and excellent value menu holders or table talkers are made in one piece of clear rigid plastic. The top-loading display pocket makes changing your printed menus, special offers and advertisements very quick and easy, whilst the oval base provides stability.

Stable in use with an attractive appearance - the minimalist design looks good in bars, restaurants and coffee shops serving as a smart table talker; or equally in a retail store, showroom or exhibition. These menu holders are also perfect for a special event, party or wedding menu display.

- Oval base menu holders are available in 3 sizes:
   A4 portrait, A5 portrait and A6 portrait which also suits 6"x4".
- Upright display of two single sheet menus (back-to-back) or a double-sided menu card.
- Accepts printed paper or thin card. Can be used for single-sided or double-sided tabletop menu display.
- Thumbhole makes removing menus easy.