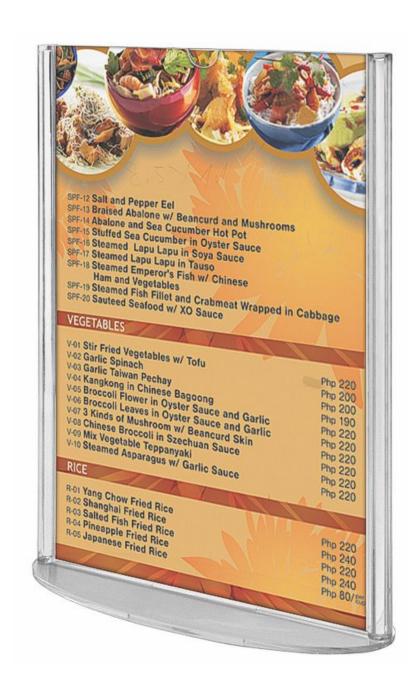

#### Table talker with oval base - double sided

These great looking and excellent value menu holders or table talkers are made in one piece of clear rigid plastic. The top-loading display pocket makes changing your printed menus, special offers and advertisements very quick and easy, whilst the oval base provides stability.

- Oval base menu holders are available in 3 sizes:
   A4 portrait, A5 portrait and A6 portrait which also suits 6"x4".
- Upright display of two single sheet menus (back-to-back) or a double-sided menu card.
- Accepts printed paper or thin card. Can be used for single-sided or double-sided tabletop menu display.
- Thumbhole makes removing menus easy.