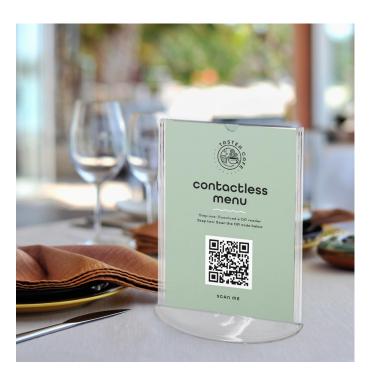

Stable in use with an attractive appearance - the minimalist design looks good in bars, restaurants and coffee shops serving as a smart table talker; or equally in a retail store, showroom or exhibition. These menu holders are also perfect for a special event, party or wedding menu display.

- Oval base menu holders are available in 3 sizes: A4 portrait, A5 portrait and A6 portrait which also suits 6"x4".
- Upright display of two single sheet menus (back-to-back) or a double-sided menu card.
- Accepts printed paper or thin card. Can be used for single-sided or double-sided tabletop menu display.
- Thumbhole makes removing menus easy.