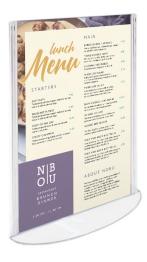

#### Table talker with oval base - double sided

These great looking and excellent value menu holders or table talkers are made in one piece of clear rigid plastic. The top-loading display pocket makes changing your printed menus, special offers and advertisements very quick and easy, whilst the oval base provides stability.

- Oval base menu holders are available in 3 sizes: A4 portrait, A5 portrait and A6 portrait which also suits 6"x4".
- Upright display of two single sheet menus (back-to-back) or a double-sided menu card.
- Accepts printed paper or thin card. Can be used for single-sided or double-sided tabletop menu display.
- Thumbhole makes removing menus easy.