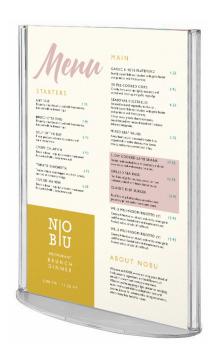

#### Table talker with oval base - double sided

These great looking and excellent value menu holders or table talkers are made in one piece of clear rigid plastic. The top-loading display pocket makes changing your printed menus, special offers and advertisements very quick and easy, whilst the oval base provides stability.

- Oval base menu holders are available in 3 sizes: A4 portrait, A5 portrait and A6 portrait which also suits 6"x4".
- Upright display of two single sheet menus (back-to-back) or a double-sided menu card.
- Accepts printed paper or thin card. Can be used for single-sided or double-sided tabletop menu display.
- Thumbhole makes removing menus easy.