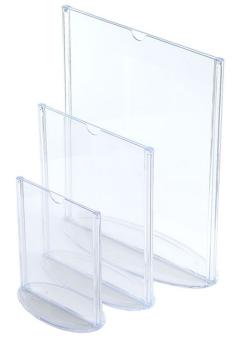

## Table menu holder with oval base

- Oval base menu holders are available in 3 sizes: A4 portrait, A5 portrait and A6 portrait which also suits 6"x4".
- Upright display of two single sheet menus (back-to-back) or a double-sided menu card.
- Accepts printed paper or thin card. Can be used for single-sided or double-sided tabletop menu display.
- Thumbhole makes removing menus easy.