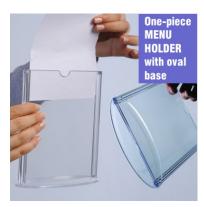

## Table menu holder with oval base

#### Table talker with oval base - double sided

These great looking and excellent value menu holders or table talkers are made in one piece of clear rigid plastic. The top-loading display pocket makes changing your printed menus, special offers and advertisements very quick and easy, whilst the oval base provides stability.

- Oval base menu holders are available in 3 sizes: A4 portrait, A5 portrait and A6 portrait which also suits 6"x4".
- Upright display of two single sheet menus (back-to-back) or a double-sided menu card.
- Accepts printed paper or thin card. Can be used for single-sided or double-sided tabletop menu display.
- Thumbhole makes removing menus easy.