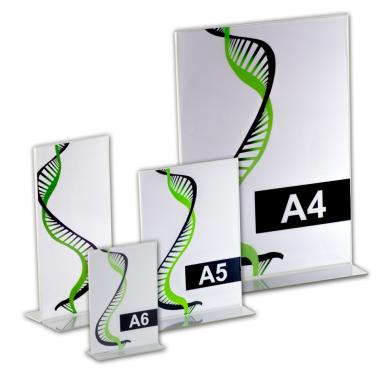

## **Short Description**

- Stand up and upright poster holders in a range of sizes
- Double sided tabletop sign holders A6, A5, A4 and A3 all in stock
- Cost effective menu, sign and photo display

These free-standing sign holders are manufactured from high quality acrylic-like PS and finished with clean edges.

- Available in a range of sizes including DL (1/3rdA4 it is the size of an A4 sheet folded in three). To avoid costly mistakes please double check the size you require when ordering.
- A4 and A3 double-sided print holders are available in landscape and portrait versions.
- A6 is the smallest size stocked. A6 paper is 105 x 148mm (approx 4" wide x6" high) or a quarter of a standard A4 sheet.