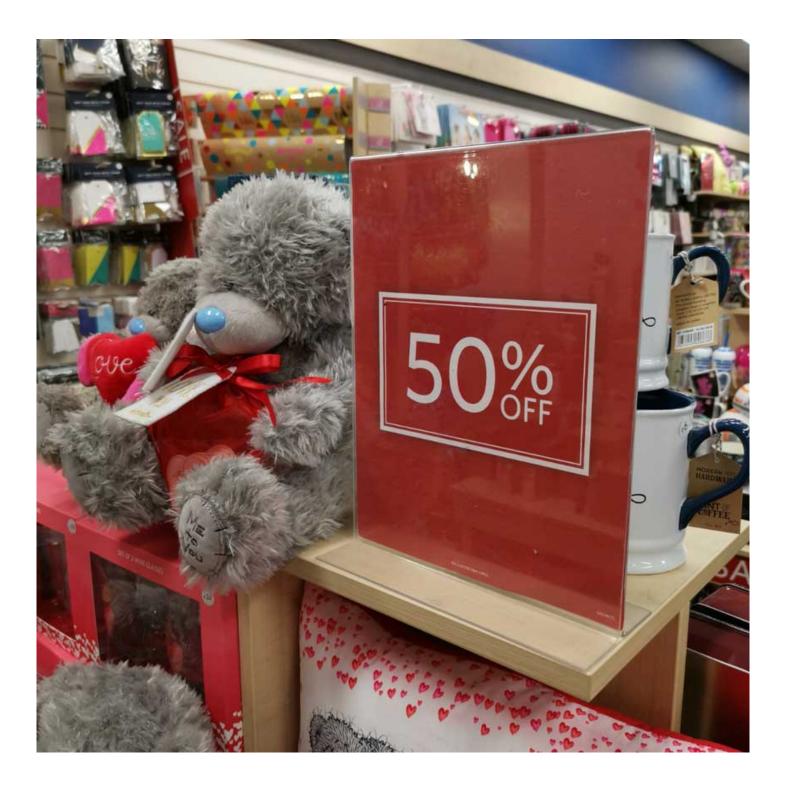

## Menu print holders upright - double sided acrylic

Upright menu holders, sometimes called stand-up print holders, can be used double-sided. Simply insert two sheets back-to-back or a leaflet/menu printed on both sides.

These free-standing sign holders are manufactured from high quality acrylic-like PS and finished with clean edges.

- Available in a range of sizes including DL (1/3rdA4 it is the size of an A4 sheet folded in three). To avoid costly mistakes please double check the size you require when ordering.
- A4 and A3 double-sided print holders are available in landscape and portrait versions.
- A6 is the smallest size stocked. A6 paper is 105 x 148mm (approx 4" wide x6" high) or a quarter of a standard A4 sheet.

### How do I change the contents of the print holder?

These double sided print holders have an open slot in the bottom edge, gently prise the two edges apart and insert your menu or sign. It's really quick and easy to change your daily menus.