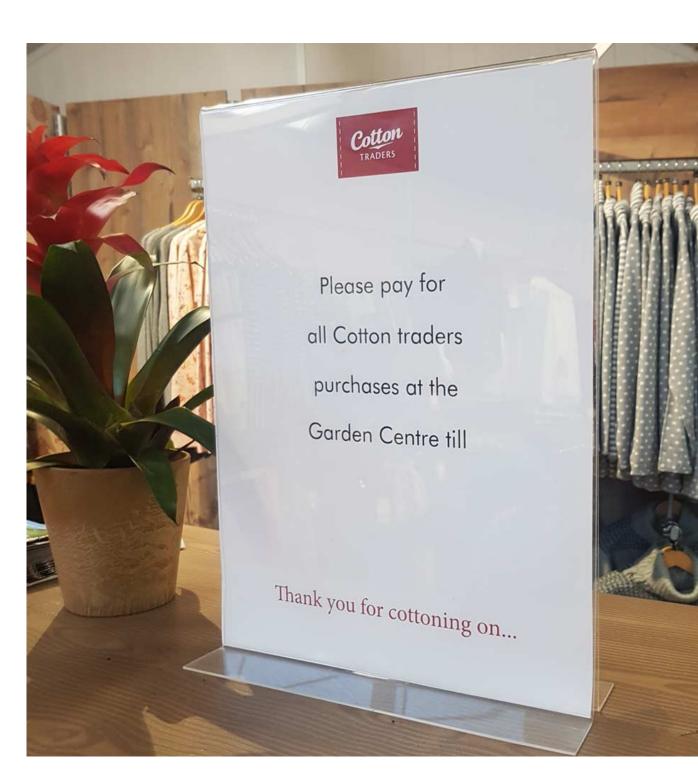

## Menu print holders upright - double sided acrylic

Upright menu holders, sometimes called stand-up print holders, can be used double-sided. Simply insert two sheets back-to-back or a leaflet/menu printed on both sides.

These free-standing sign holders are manufactured from high quality acrylic-like PS and finished with clean edges.

- Available in a range of sizes including DL (1/3rdA4 it is the size of an A4 sheet folded in three). To avoid costly mistakes please double check the size you require when ordering.
- A4 and A3 double-sided print holders are available in landscape and portrait versions.
- A6 is the smallest size stocked. A6 paper is 105 x 148mm (approx 4" wide x6" high) or a quarter of a standard A4 sheet.

### How do I change the contents of the print holder?

These double sided print holders have an open slot in the bottom edge, gently prise the two edges apart and insert your menu or sign. It's really quick and easy to change your daily menus.