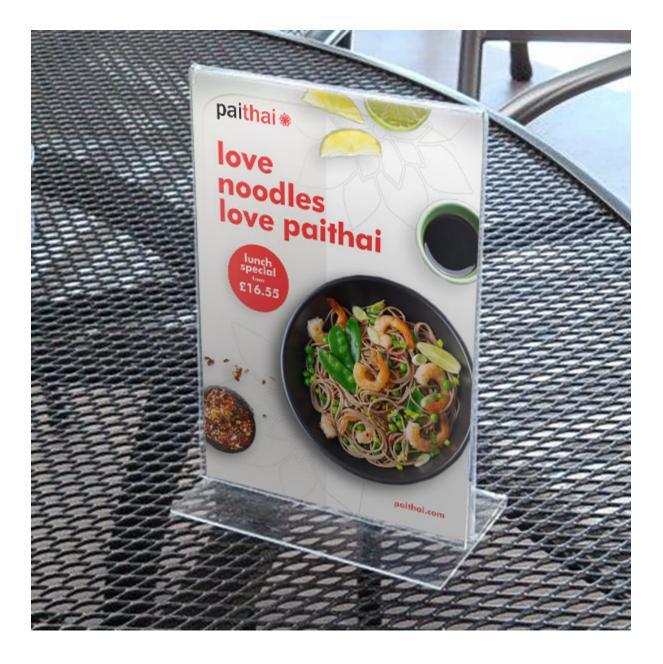

## Menu print holders upright - double sided acrylic

Upright menu holders, sometimes called stand-up print holders, can be used double-sided. Simply insert two sheets back-to-back or a leaflet/menu printed on both sides.

### How do I change the contents of the print holder?

These double sided print holders have an open slot in the bottom edge, gently prise the two edges apart and insert your menu or sign. It's really quick and easy to change your daily menus.