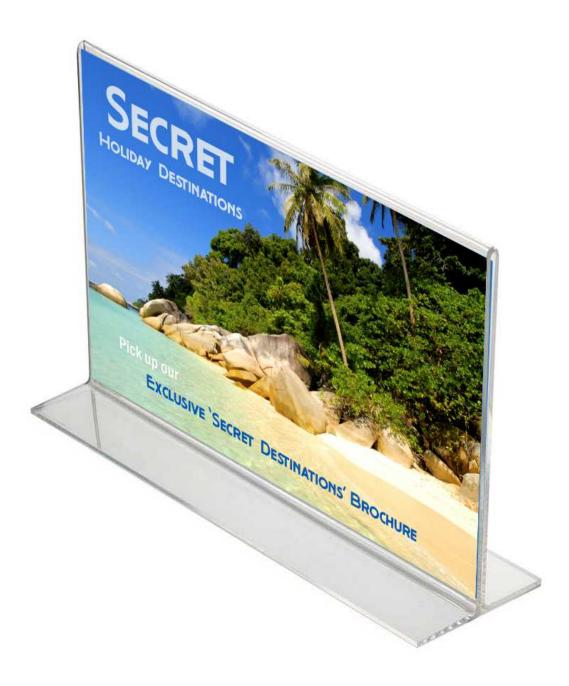

## Menu print holders upright - double sided acrylic

Upright menu holders, sometimes called stand-up print holders, can be used double-sided. Simply insert two sheets back-to-back or a leaflet/menu printed on both sides.

These free-standing sign holders are manufactured from high quality acrylic-like PS and finished with clean edges.

- Available in a range of sizes including DL (1/3rdA4 it is the size of an A4 sheet folded in three). To avoid costly mistakes please double check the size you require when ordering.
- A4 and A3 double-sided print holders are available in landscape and portrait versions.
- A6 is the smallest size stocked. A6 paper is 105 x 148mm (approx 4" wide x6" high) or a quarter of a standard A4 sheet.