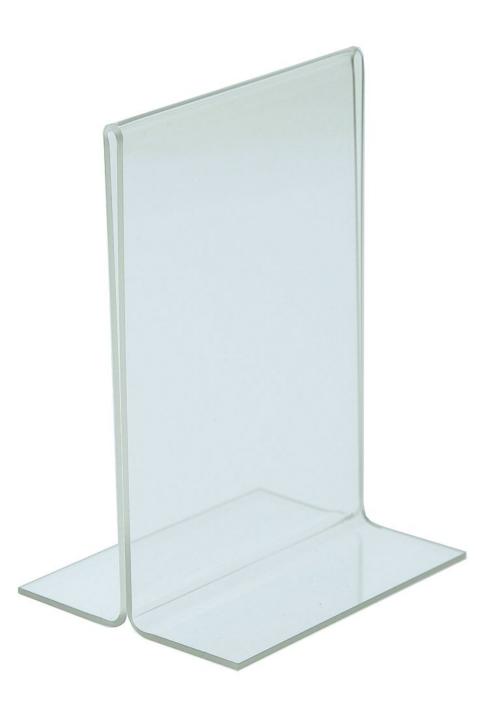

## Menu print holders upright - double sided acrylic

Upright menu holders, sometimes called stand-up print holders, can be used double-sided. Simply insert two sheets back-to-back or a leaflet/menu printed on both sides.

These free-standing sign holders are manufactured from high quality acrylic-like PS and finished with clean edges.

- Available in a range of sizes including DL (1/3rdA4 it is the size of an A4 sheet folded in three). To avoid costly mistakes please double check the size you require when ordering.
- A4 and A3 double-sided print holders are available in landscape and portrait versions.
- A6 is the smallest size stocked. A6 paper is 105 x 148mm (approx 4" wide x6" high) or a quarter of a standard A4 sheet.

### How do I change the contents of the print holder?

These double sided print holders have an open slot in the bottom edge, gently prise the two edges apart and insert your menu or sign. It's really quick and easy to change your daily menus.