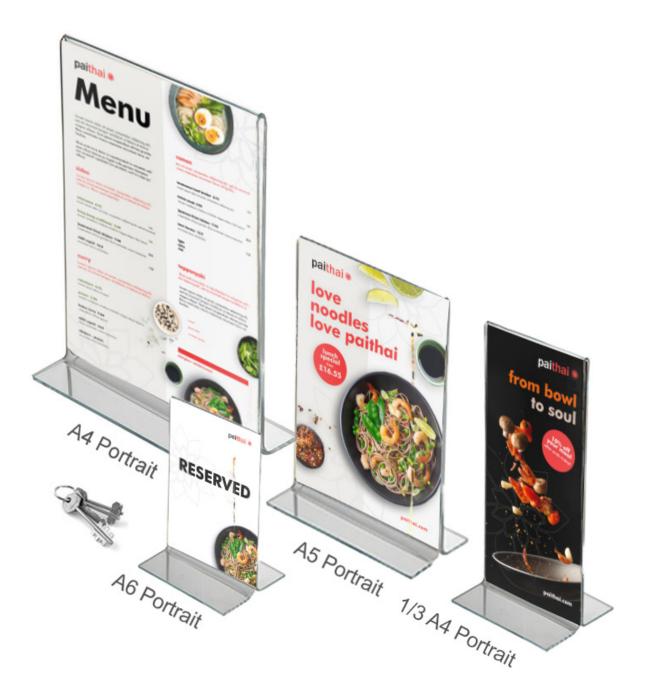

## **Short Description**

- Stand up and upright poster holders in a range of sizes
- Double sided tabletop sign holders A6, A5, A4 and A3 all in stock
- Cost effective menu, sign and photo display

These free-standing sign holders are manufactured from high quality acrylic-like PS and finished with clean edges.

- Available in a range of sizes including DL (1/3rdA4 it is the size of an A4 sheet folded in three). To avoid costly mistakes please double check the size you require when ordering.
- A4 and A3 double-sided print holders are available in landscape and portrait versions.
- A6 is the smallest size stocked. A6 paper is 105 x 148mm (approx 4" wide x6" high) or a quarter of a standard A4 sheet.