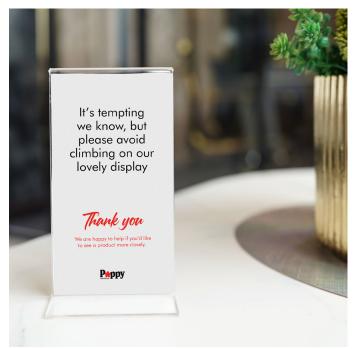

#### Menu print holders upright - double sided acrylic

Upright menu holders, sometimes called stand-up print holders, can be used double-sided. Simply insert two sheets back-to-back or a leaflet/menu printed on both sides.

### How do I change the contents of the print holder?

These double sided print holders have an open slot in the bottom edge, gently prise the two edges apart and insert your menu or sign. It's really quick and easy to change your daily menus.