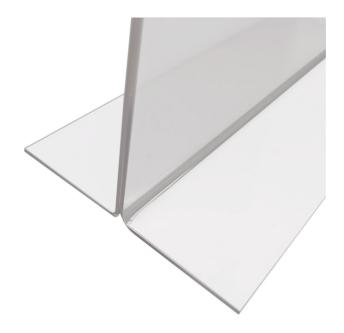

These free-standing sign holders are manufactured from high quality acrylic-like PS and finished with clean edges.

- Available in a range of sizes including DL (1/3rdA4 it is the size of an A4 sheet folded in three). To avoid costly mistakes please double check the size you require when ordering.
- A4 and A3 double-sided print holders are available in landscape and portrait versions.
- A6 is the smallest size stocked. A6 paper is 105 x 148mm (approx 4" wide x6" high) or a quarter of a standard A4 sheet.

### How do I change the contents of the print holder?

These double sided print holders have an open slot in the bottom edge, gently prise the two edges apart and insert your menu or sign. It's really quick and easy to change your daily menus.