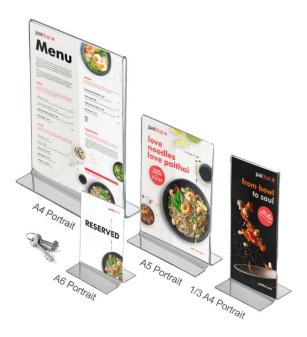

## **Short Description**

- Stand up and upright poster holders in a range of sizes
- Double sided tabletop sign holders A6, A5, A4 and A3 all in stock
- Cost effective menu, sign and photo display

These free-standing sign holders are manufactured from high quality acrylic-like PS and finished with clean edges.

- Available in a range of sizes including DL (1/3rdA4 it is the size of an A4 sheet folded in three). To avoid costly mistakes please double check the size you require when ordering.
- A4 and A3 double-sided print holders are available in landscape and portrait versions.
- A6 is the smallest size stocked. A6 paper is 105 x 148mm (approx 4" wide x6" high) or a quarter of a standard A4 sheet.