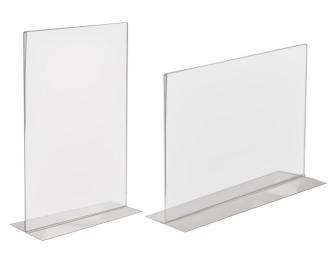

These free-standing sign holders are manufactured from high quality acrylic-like PS and finished with clean edges.

- Available in a range of sizes including DL (1/3rdA4 it is the size of an A4 sheet folded in three). To avoid costly mistakes please double check the size you require when ordering.
- A4 and A3 double-sided print holders are available in landscape and portrait versions.
- A6 is the smallest size stocked. A6 paper is 105 x 148mm (approx 4" wide x6" high) or a quarter of a standard A4 sheet.