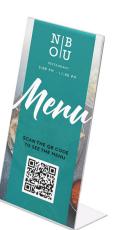

#### Free standing poster holders - table top slanted sign & print holder

These sign holders are fabricated from high clarity material and feature polished edges to display your printed leaflet, price card or menu in a professional and pristine manner. Manufactured from acrylic-look PS high-grade plastic.

- Slanted models are for single-sided use. The print is angled for convenient viewing. Angled print holders are the best choice for low tables or when viewed by people standing up e.g. in a showroom.
- Available in a range of sizes including DL size (1/3rd A4). To avoid costly mistakes please double check the size you require when ordering.
- A6 size is 10.5x14.8cm (approx 4" wide x6" high) portrait or a quarter of a standard sheet of A4 paper. For other size information click on View more details.

#### A4 and A3 poster holders for table top product display

- A3 and A4 slanted sign holders are available in both portrait (vertical) and landscape (sideways) versions.
- A3 poster holders give the best possible impact for product information displays, these are the largest of the acrylic lean back poster holders.