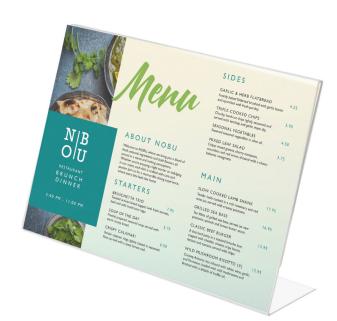

#### Free standing poster holders - table top slanted sign & print holder

These sign holders are fabricated from high clarity material and feature polished edges to display your printed leaflet, price card or menu in a professional and pristine manner. Manufactured from acrylic-look PS high-grade plastic.

- Slanted models are for single-sided use. The print is angled for convenient viewing. Angled print holders are the best choice for low tables or when viewed by people standing up e.g. in a showroom.
- Available in a range of sizes including DL size (1/3rd A4). To avoid costly mistakes please double check the size you require when ordering.
- A6 size is 10.5x14.8cm (approx 4" wide x6" high) portrait or a quarter of a standard sheet of A4 paper. For other size information click on View more details.

#### A4 and A3 poster holders for table top product display

- A3 and A4 slanted sign holders are available in both portrait (vertical) and landscape (sideways) versions.
- A3 poster holders give the best possible impact for product information displays, these are the largest of the acrylic lean back poster holders.