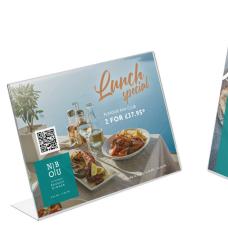

#### Free standing poster holders - table top slanted sign & print holder

These sign holders are fabricated from high clarity material and feature polished edges to display your printed leaflet, price card or menu in a professional and pristine manner. Manufactured from acrylic-look PS high-grade plastic.

- Slanted models are for single-sided use. The print is angled for convenient viewing. Angled print holders are the best choice for low tables or when viewed by people standing up e.g. in a showroom.
- Available in a range of sizes including DL size (1/3rd A4). To avoid costly mistakes please double check the size you require when ordering.
- A6 size is 10.5x14.8cm (approx 4" wide x6" high) portrait or a quarter of a standard sheet of A4 paper. For other size information click on View more details.

#### A4 and A3 poster holders for table top product display

- A3 and A4 slanted sign holders are available in both portrait (vertical) and landscape (sideways) versions.
- A3 poster holders give the best possible impact for product information displays, these are the largest of the acrylic lean back poster holders.