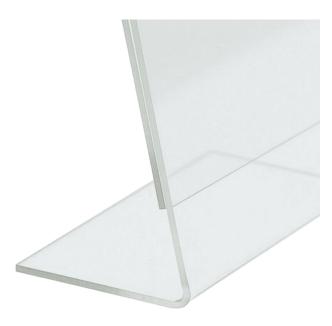

# Acrylic sign holders - slanted

### **Short Description**

- Freestanding sign poster holders slanted all sizes A6 up to A3
- Acrylic look slanted sign holders for price tickets and information signs
- Single sided menu holders and angled sign holders for table-top, counter or reception desk
- Angled portrait and landscape print holders are on this page. (Click link for vertical format).

#### Free standing poster holders - table top slanted sign & print holder

These sign holders are fabricated from high clarity material and feature polished edges to display your printed leaflet, price card or menu in a professional and pristine manner. Manufactured from acrylic-look PS high-grade plastic.

- Slanted models are for single-sided use. The print is angled for convenient viewing. Angled print holders are the best choice for low tables or when viewed by people standing up e.g. in a showroom.
- Available in a range of sizes including DL size (1/3rd A4). To avoid costly mistakes please double check the size you require when ordering.
- A6 size is 10.5x14.8cm (approx 4" wide x6" high) portrait or a quarter of a standard sheet of A4 paper. For other size information click on View more details.