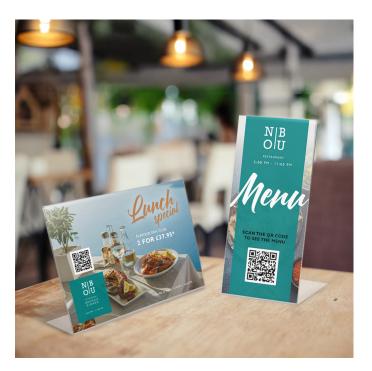

#### Free standing poster holders - table top slanted sign & print holder

These sign holders are fabricated from high clarity material and feature polished edges to display your printed leaflet, price card or menu in a professional and pristine manner. Manufactured from acrylic-look PS high-grade plastic.

- Slanted models are for single-sided use. The print is angled for convenient viewing. Angled print holders are the best choice for low tables or when viewed by people standing up e.g. in a showroom.
- Available in a range of sizes including DL size (1/3rd A4). To avoid costly mistakes please double check the size you require when ordering.
- A6 size is 10.5x14.8cm (approx 4" wide x6" high) portrait or a quarter of a standard sheet of A4 paper. For other size information click on View more details.

#### A4 and A3 poster holders for table top product display

- A3 and A4 slanted sign holders are available in both portrait (vertical) and landscape (sideways) versions.
- A3 poster holders give the best possible impact for product information displays, these are the largest of the acrylic lean back poster holders.

A3 and A4 poster holders to display information are not only used in retail but across many different industries where a table or countertop sign is used.

Many Art exhibition and museums use poster and print holders to give details of the exhibit, the small A6 holders are used when just a small amount of information is required right through to the ever popular A4 poster holder and then on to the extra impact of an A3 poster holder.