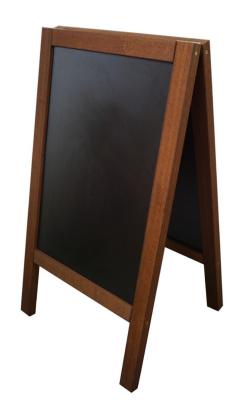

#### **Short Description**

- Sturdy outdoor grade wood pavement blackboard 39 inches (1m) high
- Midsize with chunky wooden frame and heavy enough not to blow over
- Chalkboard surface is erasable for use with outdoor waterproof chalk pens
- Heavy-duty A-board great for outdoor advertising

#### Wooden A-board pavement sign built to withstand UK weather

These heavy-duty wooden chalkboard A-boards are sturdy pavement signs for those seeking a blackboard A-frame which can stand outside in all weathers and continue to look good. High-quality weatherproof blackboard sandwich board suitable for prolonged outdoor use outside a pub, restaurant or cafe under UK weather conditions. The blackboard surface is a substantial 18mm thick and the beechwood frame is solid.

This robust chalk A-board weighs in at 16kg - it won't blow away on a windy street corner or pub forecourt.

Robust heavy-duty construction with good quality laminated blackboard writing surface on each side, heavy marine ply backboard. Looks smart and attractive.