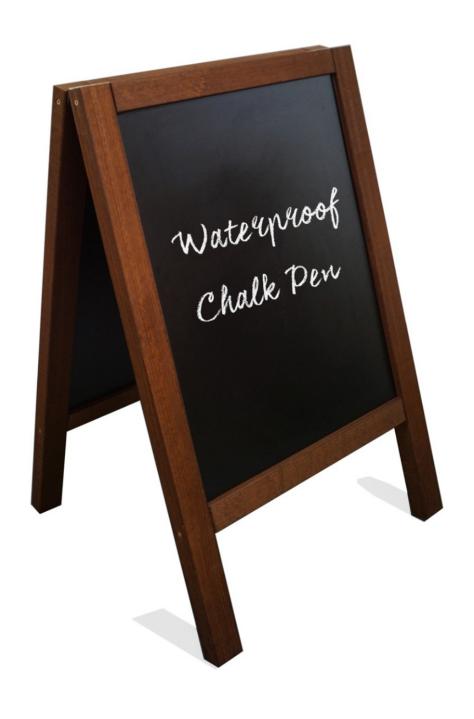

- Sturdy hinges and a chain secured the blackboard in the open position very stable.
- Frame made from beech which has been double lacquered for protection against the elements built to last.
- For outdoor use, we recommend Posterman waterproof chalk pens. The vivid writing can be erased without leaving shadows please use one of our recommended cleaning products to remove Posterman chalk pens as a damp cloth won't work.

## **Additional Information**

Outdoor weatherproof chalk A-boards are best used with outdoor Posterman chalk pens.

Cleaning off Posterman writing is easy with the right cleaning product! The picture below shows the products we have tested which are successful.