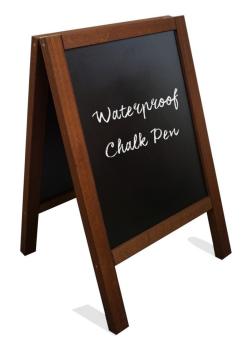

- Sturdy hinges and a chain secured the blackboard in the open position very stable.
- Frame made from beech which has been double lacquered for protection against the elements built to last.
- For outdoor use, we recommend Posterman waterproof chalk pens. The vivid writing can be erased without leaving shadows please use one of our recommended cleaning products to remove Posterman chalk pens as a damp cloth won't work.

### **Additional Information**

Outdoor weatherproof chalk A-boards are best used with outdoor Posterman chalk pens.

Cleaning off Posterman writing is easy with the right cleaning product! The picture below shows the products we have tested which are successful.