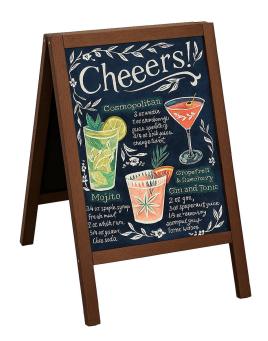

### **Short Description**

- Sturdy outdoor grade wood pavement blackboard 39 inches (1m) high
- Midsize with chunky wooden frame and heavy enough not to blow over
- Chalkboard surface is erasable for use with outdoor waterproof chalk pens
- Heavy-duty A-board great for outdoor advertising

#### Wooden A-board pavement sign built to withstand UK weather

These heavy-duty wooden chalkboard A-boards are sturdy pavement signs for those seeking a blackboard A-frame which can stand outside in all weathers and continue to look good. High-quality weatherproof blackboard sandwich board suitable for prolonged outdoor use outside a pub, restaurant or cafe under UK weather conditions. The blackboard surface is a substantial 18mm thick and the beechwood frame is solid.

Size: 100cm tall by 60cm wide giving a good size writing surface.