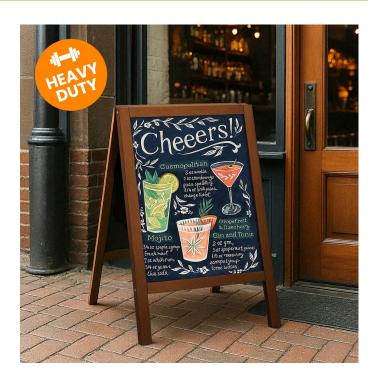

### **Short Description**

- Sturdy outdoor grade wood pavement blackboard 39 inches (1m) high
- Midsize with chunky wooden frame and heavy enough not to blow over
- Chalkboard surface is erasable for use with outdoor waterproof chalk pens
- Heavy-duty A-board great for outdoor advertising

#### Wooden A-board pavement sign built to withstand UK weather

These heavy-duty wooden chalkboard A-boards are sturdy pavement signs for those seeking a blackboard A-frame which can stand outside in all weathers and continue to look good. High-quality weatherproof blackboard sandwich board suitable for prolonged outdoor use outside a pub, restaurant or cafe under UK weather conditions. The blackboard surface is a substantial 18mm thick and the beechwood frame is solid.

This robust chalk A-board weighs in at 16kg - it won't blow away on a windy street corner or pub forecourt.

Robust heavy-duty construction with good quality laminated blackboard writing surface on each side, heavy marine ply backboard. Looks smart and attractive.