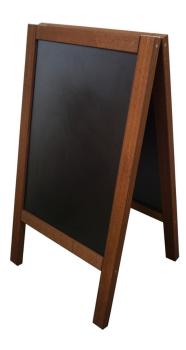

## Heavy duty outdoor wood A-boards

### **Short Description**

- Sturdy outdoor grade wood pavement blackboard 39 inches (1m) high
- Midsize with chunky wooden frame and heavy enough not to blow over
- Chalkboard surface is erasable for use with outdoor waterproof chalk pens
- Heavy-duty A-board great for outdoor advertising

#### Wooden A-board pavement sign built to withstand UK weather

These heavy-duty wooden chalkboard A-boards are sturdy pavement signs for those seeking a blackboard A-frame which can stand outside in all weathers and continue to look good. High-quality weatherproof blackboard sandwich board suitable for prolonged outdoor use outside a pub, restaurant or cafe under UK weather conditions. The blackboard surface is a substantial 18mm thick and the beechwood frame is solid.

This robust chalk A-board weighs in at 16kg - it won't blow away on a windy street corner or pub forecourt.

Robust heavy-duty construction with good quality laminated blackboard writing surface on each side, heavy marine ply backboard. Looks smart and attractive.

- Sturdy hinges and a chain secured the blackboard in the open position very stable.
- Frame made from beech which has been double lacquered for protection against the elements built to last.
- For outdoor use, we recommend Posterman waterproof chalk pens. The vivid writing can be erased without leaving shadows please use one of our recommended cleaning products to remove Posterman chalk pens as a damp cloth won't work.

Size: 100cm tall by 60cm wide giving a good size writing surface.