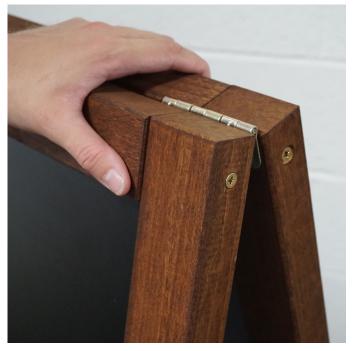

- Sturdy hinges and a chain secured the blackboard in the open position very stable.
- Frame made from beech which has been double lacquered for protection against the elements built to last.
- For outdoor use, we recommend Posterman waterproof chalk pens. The vivid writing can be erased without leaving shadows please use one of our recommended cleaning products to remove Posterman chalk pens as a damp cloth won't work.