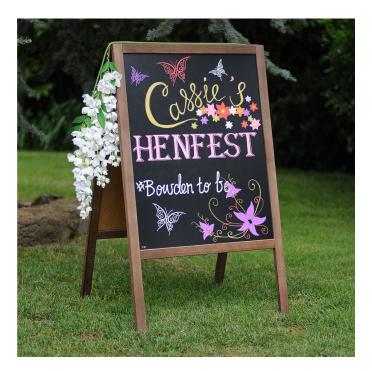

### **Short Description**

- Good value wooden chalk A-board economic write-on sandwich board
- Lightweight and easy to carry for indoors or sheltered outdoor use
- Blackboard surface is ideal for use with wet wipe chalk pens
- A great value portable wooden sandwich board

- Good choice if you're looking for a low-cost chalkboard A-board which is easily portable
- Effective for promoting in-store cafe, craft stalls, farmers markets, pub menu specials and many similar uses
- The chalk writing surface can be used with stick chalk but you can achieve a much better result with chalk pens
- No repainting of the blackboard surface is required so menus can be changed with ease