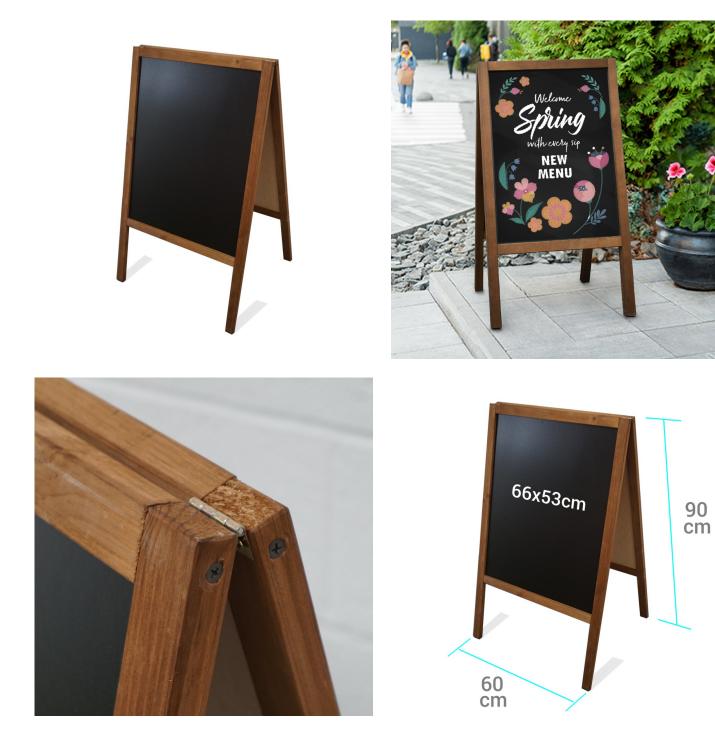

Wooden sandwich board blackboard

### **Short Description**

- Good value wooden chalk A-board economic write-on sandwich board
- Lightweight and easy to carry for indoors or sheltered outdoor use
- Blackboard surface is ideal for use with wet wipe chalk pens
- A great value portable wooden sandwich board

#### Light weight wooden sandwich board blackboard

Great value chalk A-board with simple dark stained wood frame and black laminate writing surface is ideal for indoor or limited outdoor use. This compact wooden sandwich board with a blackboard surface on each side stands just under 1m high (36") by 60cm (24") wide – large enough to catch the eye but not too big to get in the way.

This economy chalk A-board is suitable for use with chalk pens which can be erased with a damp cloth without leaving ghosting. Lightweight wooden chalkboard A-board is portable and easy to move around.

- Good choice if you're looking for a low-cost chalkboard A-board which is easily portable
- Effective for promoting in-store cafe, craft stalls, farmers markets, pub menu specials and many similar uses
- The chalk writing surface can be used with stick chalk but you can achieve a much better result with chalk pens
- No repainting of the blackboard surface is required so menus can be changed with ease