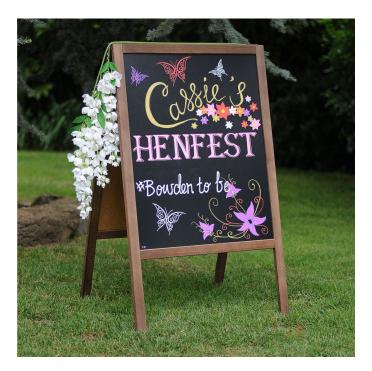

### **Short Description**

- Good value wooden chalk A-board economic write-on sandwich board
- Lightweight and easy to carry for indoors or sheltered outdoor use
- Blackboard surface is ideal for use with wet wipe chalk pens
- A great value portable wooden sandwich board

#### Light weight wooden sandwich board blackboard

Great value chalk A-board with simple dark stained wood frame and black laminate writing surface is ideal for indoor or limited outdoor use. This compact wooden sandwich board with a blackboard surface on each side stands just under 1m high (36") by 60cm (24") wide – large enough to catch the eye but not too big to get in the way.

- Good choice if you're looking for a low-cost chalkboard A-board which is easily portable
- Effective for promoting in-store cafe, craft stalls, farmers markets, pub menu specials and many similar uses
- The chalk writing surface can be used with stick chalk but you can achieve a much better result with chalk pens
- No repainting of the blackboard surface is required so menus can be changed with ease