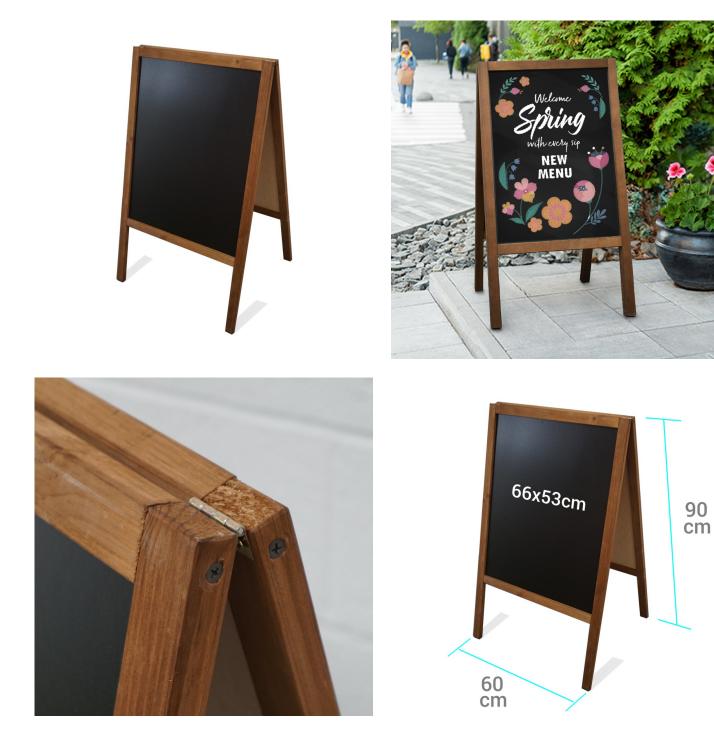

Wooden sandwich board blackboard

### **Short Description**

- Good value wooden chalk A-board economic write-on sandwich board
- Lightweight and easy to carry for indoors or sheltered outdoor use
- Blackboard surface is ideal for use with wet wipe chalk pens
- A great value portable wooden sandwich board

#### Light weight wooden sandwich board blackboard

Great value chalk A-board with simple dark stained wood frame and black laminate writing surface is ideal for indoor or limited outdoor use. This compact wooden sandwich board with a blackboard surface on each side stands just under 1m high (36") by 60cm (24") wide – large enough to catch the eye but not too big to get in the way.

This economy chalk A-board is suitable for use with chalk pens which can be erased with a damp cloth without leaving ghosting. Lightweight wooden chalkboard A-board is portable and easy to move around.

- Good choice if you're looking for a low-cost chalkboard A-board which is easily portable
- Effective for promoting in-store cafe, craft stalls, farmers markets, pub menu specials and many similar uses
- The chalk writing surface can be used with stick chalk but you can achieve a much better result with chalk pens
- No repainting of the blackboard surface is required so menus can be changed with ease

# **Additional Information**

| More Information       | Small wooden chalkboard A-boards are ideal for indoor<br>use and sheltered outdoor use – for example under a<br>porch or canopy.<br>These chalkboard A-boards are not intended for long<br>term outdoor use as the blackboard surface is faced onto<br>hardboard which could deteriorate over time. Similarly<br>the wooden frame is not especially robust compared with<br>our more expensive heavy duty model. However on fair<br>days these wooden chalk A-boards regularly get used<br>outdoors for events, fetes and so forth and they are a<br>popular way to put up temporary hand written signs. Be<br>aware that on windy days they may blow over. |
|------------------------|-------------------------------------------------------------------------------------------------------------------------------------------------------------------------------------------------------------------------------------------------------------------------------------------------------------------------------------------------------------------------------------------------------------------------------------------------------------------------------------------------------------------------------------------------------------------------------------------------------------------------------------------------------------|
| Delivery and Returns   | <ul> <li>We offer a choice of delivery options tailored to the goods selected and your location, calculated for you automatically in the Checkout. When feasible, you will be offered options for Free, Economy or Next Day delivery.</li> <li>Any product returned by the purchaser must be unused and in its original packaging, which should be unmarked. If goods are received damaged or faulty we will take care of the problem.</li> <li>For detailed information about Delivery charges or Returns and refund policies, please click on the links below.</li> </ul>                                                                                 |
| Include in Google Feed | Yes                                                                                                                                                                                                                                                                                                                                                                                                                                                                                                                                                                                                                                                         |
| Postable               | No                                                                                                                                                                                                                                                                                                                                                                                                                                                                                                                                                                                                                                                          |
| Small parcel           | No                                                                                                                                                                                                                                                                                                                                                                                                                                                                                                                                                                                                                                                          |
| Oversize               | No                                                                                                                                                                                                                                                                                                                                                                                                                                                                                                                                                                                                                                                          |