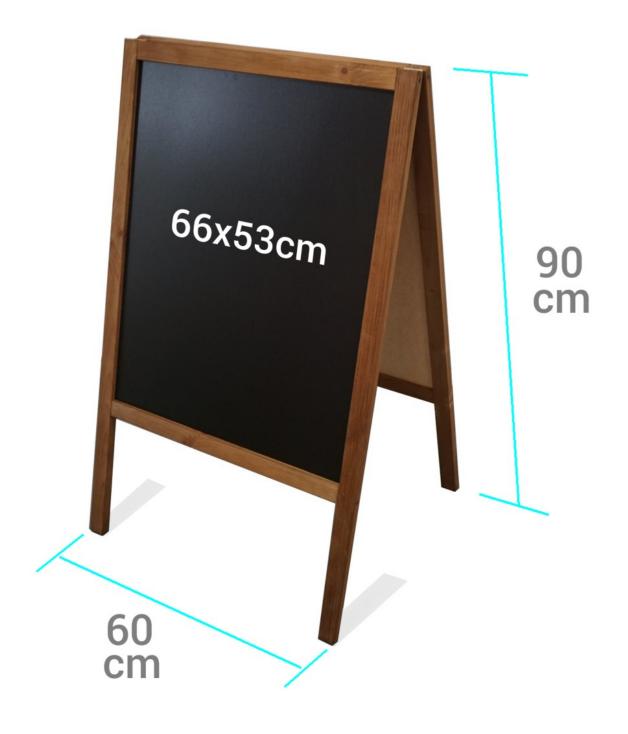

#### Light weight wooden sandwich board blackboard

Great value chalk A-board with simple dark stained wood frame and black laminate writing surface is ideal for indoor or limited outdoor use. This compact wooden sandwich board with a blackboard surface on each side stands just under 1m high (36") by 60cm (24") wide – large enough to catch the eye but not too big to get in the way.