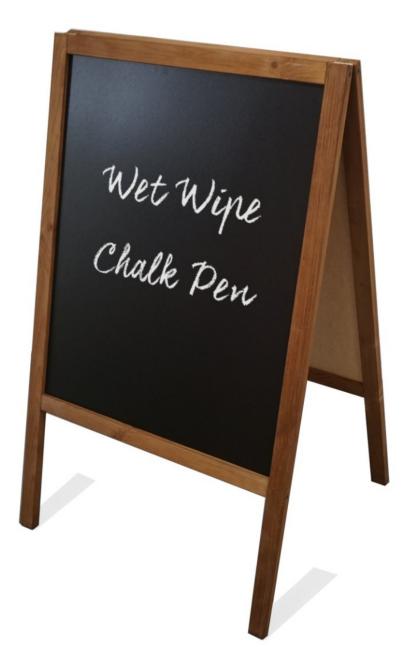

This economy chalk A-board is suitable for use with chalk pens which can be erased with a damp cloth without leaving ghosting. Lightweight wooden chalkboard A-board is portable and easy to move around.

- Good choice if you're looking for a low-cost chalkboard A-board which is easily portable
- Effective for promoting in-store cafe, craft stalls, farmers markets, pub menu specials and many similar uses
- The chalk writing surface can be used with stick chalk but you can achieve a much better result with chalk pens
- No repainting of the blackboard surface is required so menus can be changed with ease