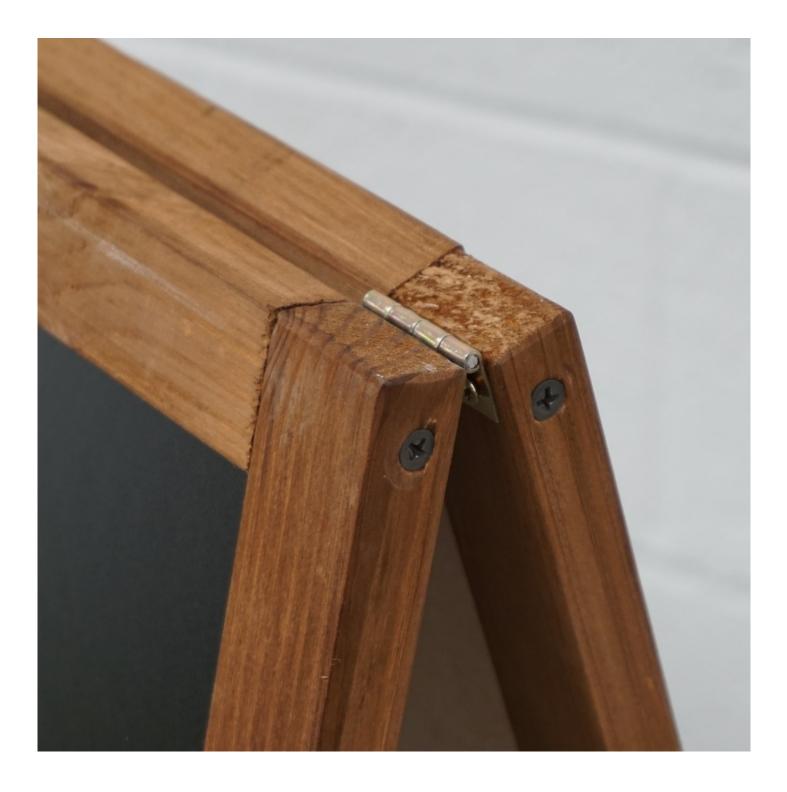

#### Light weight wooden sandwich board blackboard

Great value chalk A-board with simple dark stained wood frame and black laminate writing surface is ideal for indoor or limited outdoor use. This compact wooden sandwich board with a blackboard surface on each side stands just under 1m high (36") by 60cm (24") wide – large enough to catch the eye but not too big to get in the way.

## **Additional Information**

| More Information       | Small wooden chalkboard A-boards are ideal for indoor<br>use and sheltered outdoor use – for example under a<br>porch or canopy.<br>These chalkboard A-boards are not intended for long<br>term outdoor use as the blackboard surface is faced onto<br>hardboard which could deteriorate over time. Similarly<br>the wooden frame is not especially robust compared with<br>our more expensive heavy duty model. However on fair<br>days these wooden chalk A-boards regularly get used<br>outdoors for events, fetes and so forth and they are a<br>popular way to put up temporary hand written signs. Be<br>aware that on windy days they may blow over. |
|------------------------|-------------------------------------------------------------------------------------------------------------------------------------------------------------------------------------------------------------------------------------------------------------------------------------------------------------------------------------------------------------------------------------------------------------------------------------------------------------------------------------------------------------------------------------------------------------------------------------------------------------------------------------------------------------|
| Delivery and Returns   | <ul> <li>We offer a choice of delivery options tailored to the goods selected and your location, calculated for you automatically in the Checkout. When feasible, you will be offered options for Free, Economy or Next Day delivery.</li> <li>Any product returned by the purchaser must be unused and in its original packaging, which should be unmarked. If goods are received damaged or faulty we will take care of the problem.</li> <li>For detailed information about Delivery charges or Returns and refund policies, please click on the links below.</li> </ul>                                                                                 |
| Include in Google Feed | Yes                                                                                                                                                                                                                                                                                                                                                                                                                                                                                                                                                                                                                                                         |
| Postable               | No                                                                                                                                                                                                                                                                                                                                                                                                                                                                                                                                                                                                                                                          |
| Small parcel           | No                                                                                                                                                                                                                                                                                                                                                                                                                                                                                                                                                                                                                                                          |
| Oversize               | No                                                                                                                                                                                                                                                                                                                                                                                                                                                                                                                                                                                                                                                          |