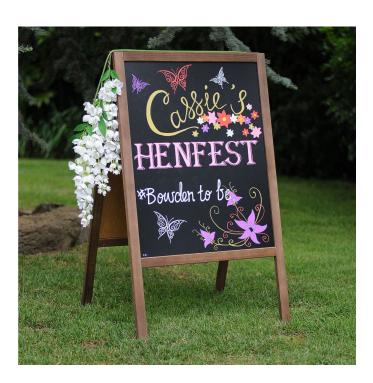

### Wooden sandwich board blackboard

#### **Short Description**

- Good value wooden chalk A-board economic write-on sandwich board
- Lightweight and easy to carry for indoors or sheltered outdoor use
- Blackboard surface is ideal for use with wet wipe chalk pens
- A great value portable wooden sandwich board

#### Light weight wooden sandwich board blackboard

Great value chalk A-board with simple dark stained wood frame and black laminate writing surface is ideal for indoor or limited outdoor use. This compact wooden sandwich board with a blackboard surface on each side stands just under 1m high (36") by 60cm (24") wide - large enough to catch the eye but not too big to get in the way.

This economy chalk A-board is suitable for use with chalk pens which can be erased with a damp cloth without leaving ghosting. Lightweight wooden chalkboard A-board is portable and easy to move around.

- Good choice if you're looking for a low-cost chalkboard A-board which is easily portable
- Effective for promoting in-store cafe, craft stalls, farmers markets, pub menu specials and many similar uses
- The chalk writing surface can be used with stick chalk but you can achieve a much better result with chalk pens
- No repainting of the blackboard surface is required so menus can be changed with ease