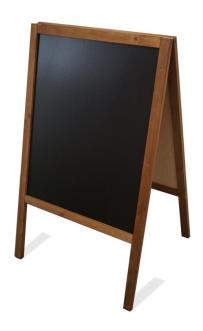

#### Light weight wooden sandwich board blackboard

Great value chalk A-board with simple dark stained wood frame and black laminate writing surface is ideal for indoor or limited outdoor use. This compact wooden sandwich board with a blackboard surface on each side stands just under 1m high (36") by 60cm (24") wide - large enough to catch the eye but not too big to get in the way.

This economy chalk A-board is suitable for use with chalk pens which can be erased with a damp cloth without leaving ghosting. Lightweight wooden chalkboard A-board is portable and easy to move around.