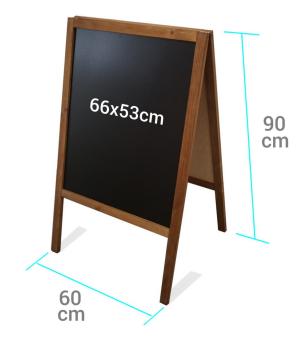

#### Light weight wooden sandwich board blackboard

Great value chalk A-board with simple dark stained wood frame and black laminate writing surface is ideal for indoor or limited outdoor use. This compact wooden sandwich board with a blackboard surface on each side stands just under 1m high (36") by 60cm (24") wide - large enough to catch the eye but not too big to get in the way.