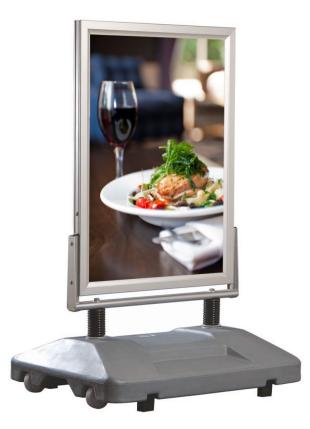

### **Product Images**

### Heavy duty pavement & Forecourt signs 30x40", Ao and large 40x60"

Super robust and heavy-duty large pavement and forecourt signs intended for exposed situations. Forecourt signs with a substantial water-filled base for stability combined with a sturdy poster frame mounted on strong springs to allow strong wind to spill over, rather than topple over.

- Aluminium snap frames on each side incorporate a waterproof seal to keep paper posters dry. The design also allows sign substrates such as foamex up to 3mm thick to be inserted in place of standard digital prints.
- The snap frame design incorporates neat rounded corners, a safety feature to protect pedestrians who may stumble or accidentally catch the frame.
- Sturdy springs allow the frame to deflect in strong winds to minimize risk and ensure the sign will not blow over.
- To make it practical to move the sign each base is fitted with a set of wheels. Tilt the whole unit until its weight is borne on the wheels and simply roll it along.