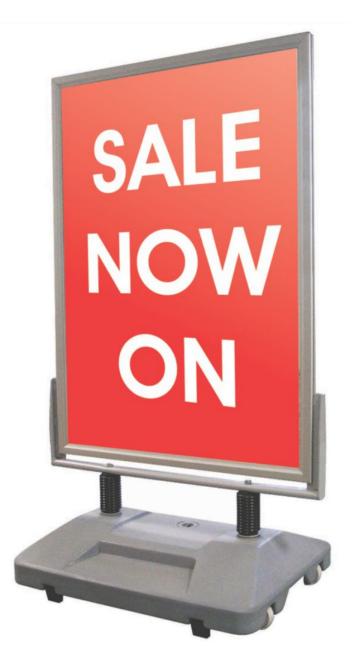

### **Product Images**

### Heavy duty pavement & Forecourt signs 30x40", Ao and large 40x60"

Super robust and heavy-duty large pavement and forecourt signs intended for exposed situations. Forecourt signs with a substantial water-filled base for stability combined with a sturdy poster frame mounted on strong springs to allow strong wind to spill over, rather than topple over.

- Aluminium snap frames on each side incorporate a waterproof seal to keep paper posters dry. The design also allows sign substrates such as foamex up to 3mm thick to be inserted in place of standard digital prints.
- The snap frame design incorporates neat rounded corners, a safety feature to protect pedestrians who may stumble or accidentally catch the frame.
- Sturdy springs allow the frame to deflect in strong winds to minimize risk and ensure the sign will not blow over.
- To make it practical to move the sign each base is fitted with a set of wheels. Tilt the whole unit until its weight is borne on the wheels and simply roll it along.