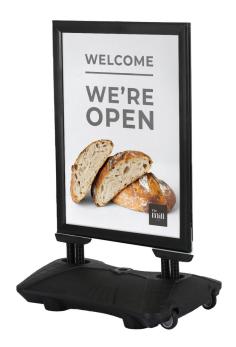

# Black weatherproof pavement sign with wheels

#### Black weatherproof pavement sign with water-filled base

This superior quality smart black water-fill base pavement sign can be ordered with Ao or A1 size poster frames. Classy black finish combined with a black base. Weather-proof and wind resisting for use on breezy street corners or windy car parks. This model is also known a Sightmaster Pro in black.

- The sturdy moulded black plastic base should be filled with water to make it stable enough to withstand wind in most situations filler point and screw-on cap provided.
- The addition of wheels makes it easy to move even when full of water just tilt and roll. Note that the wheels are for use on smooth surfaces, such as tarmac and not for abrasive surfaces (gravel, stones etc)
- Waterproof snap frames on both sides each incorporate a weatherproof gasket to prevent standard paper posters from getting wet. These special snap-shut frames accept thicker inserts than standard snap frames (up to 4mm) in addition to regular posters.
- The WindPro design features safe rounded corners for both the poster frame and base. The Ao version is large 5ft tall and 3ft wide too big for a restricted pavement and heavy to move when filled with water.
- Two sets of double-springs allow the frame to lean over slightly to spill strong gusts of wind without the WindPro base falling over.