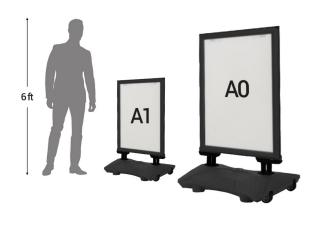

The Ao size model has a larger base to compensate for the large size Ao frame. This makes it impractical to wheel indoors through a standard doorway.

Note that the wheels are for use on smooth and level surfaces such as smooth concrete or tarmac. The wheels are not for use on abrasive surfaces such as gravel, grit and stones.

Please check the Dimensions Tab before ordering Ao size as it is a very large pavement sign.

A trolley accessory is available.

#### **Dimensions:**

A1 model 1165mm (46") high x 720mm (26") wide (Poster size: 841mm x 594mm) (Base 720 x 530mm) A0 model 1510mm (60") high x 900mm (36") wide (Poster size: 1189mm x 841mm) (Base 900 x 630mm)