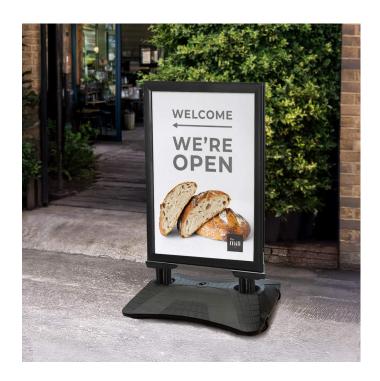

# Black weatherproof pavement sign with wheels

#### Black weatherproof pavement sign with water-filled base

This superior quality smart black water-fill base pavement sign can be ordered with Ao or A1 size poster frames. Classy black finish combined with a black base. Weather-proof and wind resisting for use on breezy street corners or windy car parks. This model is also known a Sightmaster Pro in black.

- The sturdy moulded black plastic base should be filled with water to make it stable enough to withstand wind in most situations filler point and screw-on cap provided.
- The addition of wheels makes it easy to move even when full of water just tilt and roll. Note that the wheels are for use on smooth surfaces, such as tarmac and not for abrasive surfaces (gravel, stones etc)
- Waterproof snap frames on both sides each incorporate a weatherproof gasket to prevent standard paper posters from getting wet. These special snap-shut frames accept thicker inserts than standard snap frames (up to 4mm) in addition to regular posters.
- The WindPro design features safe rounded corners for both the poster frame and base. The Ao version is large 5ft tall and 3ft wide too big for a restricted pavement and heavy to move when filled with water.
- Two sets of double-springs allow the frame to lean over slightly to spill strong gusts of wind without the WindPro base falling over.