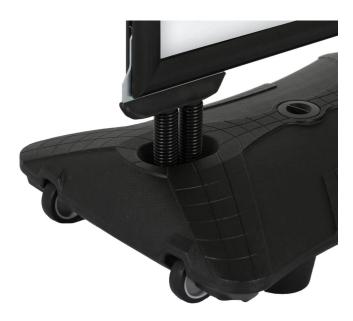

- The sturdy moulded black plastic base should be filled with water to make it stable enough to withstand wind in most situations filler point and screw-on cap provided.
- The addition of wheels makes it easy to move even when full of water just tilt and roll. Note that the wheels are for use on smooth surfaces, such as tarmac and not for abrasive surfaces (gravel, stones etc)
- Waterproof snap frames on both sides each incorporate a weatherproof gasket to prevent standard paper posters from getting wet. These special snap-shut frames accept thicker inserts than standard snap frames (up to 4mm) in addition to regular posters.
- The WindPro design features safe rounded corners for both the poster frame and base. The Ao version is large 5ft tall and 3ft wide too big for a restricted pavement and heavy to move when filled with water.
- Two sets of double-springs allow the frame to lean over slightly to spill strong gusts of wind without the WindPro base falling over.

# DETAILS of black pavement sign with water-fill base:

The double-sided poster frame board is connected to the base by sturdy springs. These springs allow the sign board to deflect by just the right amount to deflect the wind and prevent the sign from toppling or blowing over.

The Ao size model has a larger base to compensate for the large size Ao frame. This makes it impractical to wheel indoors through a standard doorway.

Note that the wheels are for use on smooth and level surfaces such as smooth concrete or tarmac. The wheels are not for use on abrasive surfaces such as gravel, grit and stones.