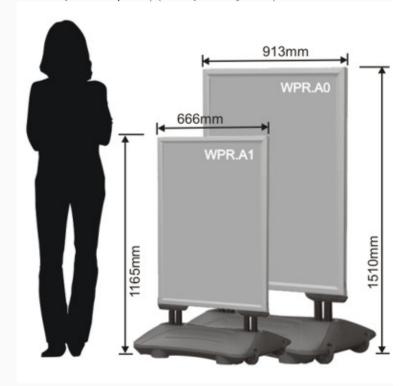

#### **Dimensions:**

A1 model 1165mm (46") high x 720mm (26") wide (Poster size: 841mm x 594mm) (Base 720 x 530mm) A0 model 1510mm (60") high x 900mm (36") wide (Poster size: 1189mm x 841mm) (Base 900 x 630mm)