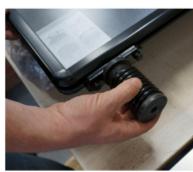

### **Assembly instructions**

1. Remove Bolts from Springs.

2. Screw springs onto base of frame.

3. Place springs into locating holes on top of

Insert bolt with washer into base undersing screw into springs and tighten.

You will find the box containes two spring assemblies together with the double-sided poster frame and the base. The base should be filled with water after assembly and before use outdoors.

Unscrew the metal wing bolt with metal washer from the spring assemblies. Both black spring units, complete with their black plastic threaded fittings at **each** end of the spring, should be screwed into the bottom of the frame. The frame with springs attached should then be located into the grey plastic base. From beneath the base the wing bolts should be passed through the metal washers and inserted up through the base. Once engaged in the thread inside the springs the wing bolts should be fully tightened by hand.