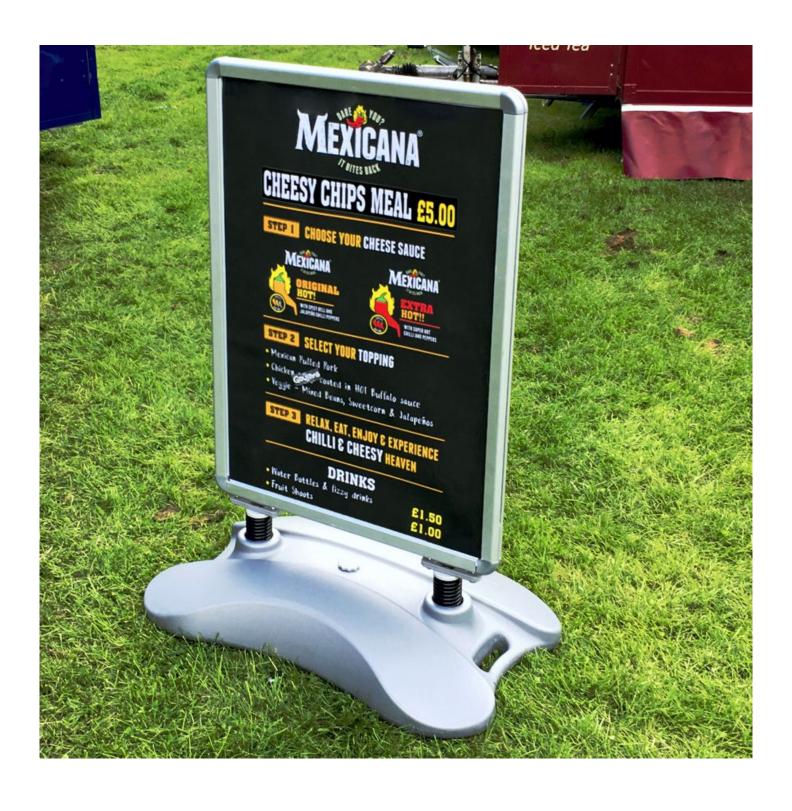

## Waterbase pavement sign with A1 snap frames

Waterbase pavement signs with A<sub>1</sub> snap frames are an excellent choice for your advertising needs. These signs come with a stable water fill base and are available in silver-grey or black, giving them a professional and appealing appearance.

### Wind resistant sandwich board with water-filled base

The water base pavement sign is designed to display the most popular A<sub>1</sub> size posters, a modern take on the old sandwich board way of advertising your goods and wares.

- Heavy-duty curved plastic water base has a filler cap through which you add water to act as ballast.
- Two springs connect to the base to the frame so excess wind force can be deflected away.
- At snap frames provide a double-sided display of your pavement advertising.
- The aluminium composite back panel is stronger than models with easily damaged plastic back panels.
- Posters (not supplied) can be changed easily by opening up the frame border no tools are required.
- The attractively curved base has wheels to make it easier to move when filled with water and incorporates a handle to make moving it simple.
- Poster frames are supplied with clear plastic covers. We recommend posters are printed on waterresistant material.
- For severe exposure situations or when a fully waterproof frame is required, you may also wish to consider our higher-specification WindPro and Windcheater models.