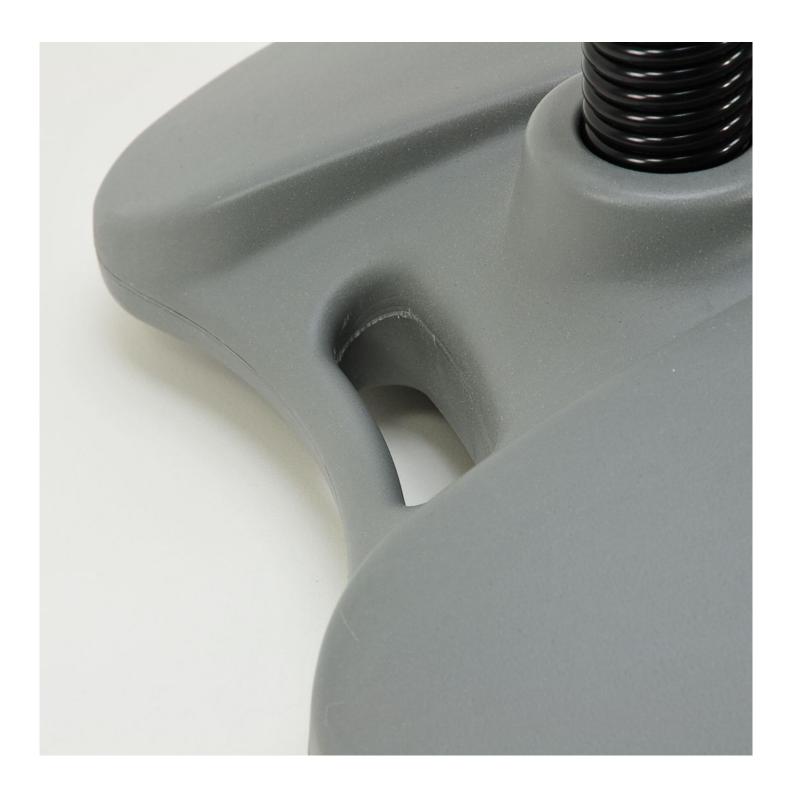

- Heavy-duty curved plastic water base has a filler cap through which you add water to act as ballast.
- Two springs connect to the base to the frame so excess wind force can be deflected away.
- At snap frames provide a double-sided display of your pavement advertising.
- The aluminium composite back panel is stronger than models with easily damaged plastic back panels.
- Posters (not supplied) can be changed easily by opening up the frame border no tools are required.
- The attractively curved base has wheels to make it easier to move when filled with water and incorporates a handle to make moving it simple.
- Poster frames are supplied with clear plastic covers. We recommend posters are printed on waterresistant material.
- For severe exposure situations or when a fully waterproof frame is required, you may also wish to consider our higher-specification WindPro and Windcheater models.

# Specification of A1 water base Pavement Sign • Attractive silver anodised or black design with rounded corners

- Attractive silver anodised or black design with rounded corners for safety.
- · Easy assembly.
- Easily moved by tipping onto the inbuilt wheels and rolling along.
- Posters should be sourced separately. The frames are equipped with protective cover sheets (but unlike the frames on our higher-spec pavement signs, they are not guaranteed to completely waterproof your prints). We recommended posters printed onto water-resistant material.
- The base must be filled with water or sand to stabilise the outdoor pavement sign. The base colour is mid-grey for the silver model and black when the all-black version is ordered.
- Snap frames are provided on each side to display A1 size posters (poster size: 594mm wide x 841mm high; approx 23in x 33in)
- Overall height 1092mm (43")
- Overall width of base 780mm (31")
- Waterbase capacity approx 25 litres
- Weight when fill of water approx 35kg