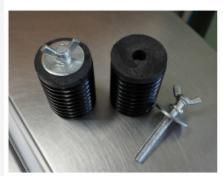

### **Assembly instructions**

1. Remove Bolts from Springs.

2. Screw springs onto base of frame.

3. Place springs into locating holes on top of

Insert bolt with washer into base undersing screw into springs and tighten.

You will find the box containes two spring assemblies together with the double-sided poster frame and the base. The base should be filled with water after assembly and before use outdoors.

Unscrew the metal wing bolt with metal washer from the spring assemblies. Both black spring units, complete with their black plastic threaded fittings at **each** end of the spring, should be screwed into the bottom of the frame. The frame with springs attached should then be located into the grey plastic base. From beneath the base the wing bolts should be passed through the metal washers and inserted up through the base. Once engaged in the thread inside the springs the wing bolts should be fully tightened by hand.