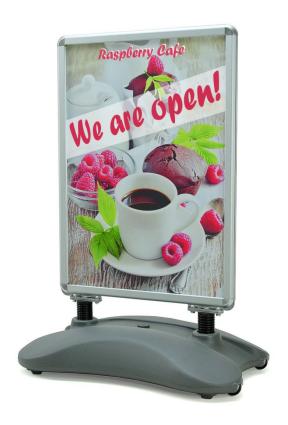

## Waterbase pavement sign with A1 snap frames

Waterbase pavement signs with A<sub>1</sub> snap frames are an excellent choice for your advertising needs. These signs come with a stable water fill base and are available in silver-grey or black, giving them a professional and appealing appearance.

The signs are designed with a sturdy back panel, providing extra durability against potential vandalism and

strong winds.

For added convenience, the moulded plastic base is equipped with wheels, making it easy to move around as needed. These signs can hold two A1-size posters, and changing the display is simple. Just flip open all four sides of the snap poster frame, insert your poster behind the clear plastic cover sheet, and you're good to go!

### Wind resistant sandwich board with water-filled base

The water base pavement sign is designed to display the most popular A<sub>1</sub> size posters, a modern take on the old sandwich board way of advertising your goods and wares.

- Heavy-duty curved plastic water base has a filler cap through which you add water to act as ballast.
- Two springs connect to the base to the frame so excess wind force can be deflected away.
- At snap frames provide a double-sided display of your pavement advertising.
- The aluminium composite back panel is stronger than models with easily damaged plastic back panels.
- Posters (not supplied) can be changed easily by opening up the frame border no tools are required.
- The attractively curved base has wheels to make it easier to move when filled with water and incorporates a handle to make moving it simple.
- Poster frames are supplied with clear plastic covers. We recommend posters are printed on waterresistant material.
- For severe exposure situations or when a fully waterproof frame is required, you may also wish to consider our higher-specification WindPro and Windcheater models.

# Specification of A1 water base Pavement Sign • Attractive silver anodised or black design with rounded corners

- Attractive silver anodised or black design with rounded corners for safety.
- · Easy assembly.
- Easily moved by tipping onto the inbuilt wheels and rolling along.
- Posters should be sourced separately. The frames are equipped with protective cover sheets (but unlike the frames on our higher-spec pavement signs, they are not guaranteed to completely waterproof your prints). We recommended posters printed onto water-resistant material.
- The base must be filled with water or sand to stabilise the outdoor pavement sign. The base colour is mid-grey for the silver model and black when the all-black version is ordered.
- Snap frames are provided on each side to display A1 size posters (poster size: 594mm wide x 841mm high; approx 23in x 33in)
- Overall height 1092mm (43")
- Overall width of base 780mm (31")
- Waterbase capacity approx 25 litres
- Weight when fill of water approx 35kg