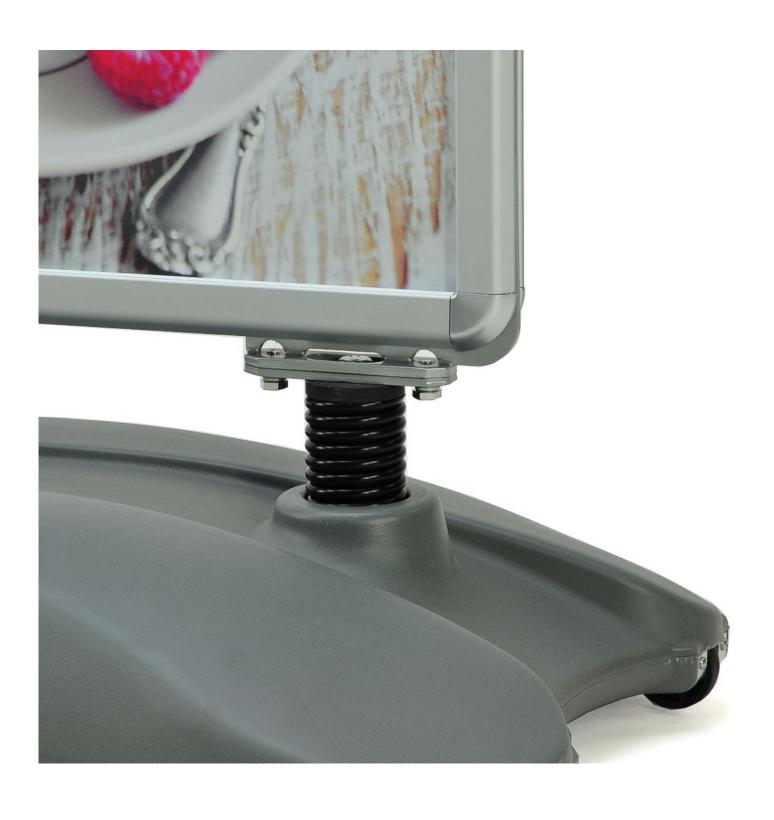

- Heavy-duty curved plastic water base has a filler cap through which you add water to act as ballast.
- Two springs connect to the base to the frame so excess wind force can be deflected away.
- At snap frames provide a double-sided display of your pavement advertising.
- The aluminium composite back panel is stronger than models with easily damaged plastic back panels.
- Posters (not supplied) can be changed easily by opening up the frame border no tools are required.
- The attractively curved base has wheels to make it easier to move when filled with water and incorporates a handle to make moving it simple.
- Poster frames are supplied with clear plastic covers. We recommend posters are printed on waterresistant material.
- For severe exposure situations or when a fully waterproof frame is required, you may also wish to consider our higher-specification WindPro and Windcheater models.

### **Assembly instructions**

1. Remove Bolts from Springs.

2. Screw springs onto base of frame.

3. Place springs into locating holes on top of

Insert bolt with washer into base undersing screw into springs and tighten.

You will find the box containes two spring assemblies together with the double-sided poster frame and the base. The base should be filled with water after assembly and before use outdoors.

Unscrew the metal wing bolt with metal washer from the spring assemblies. Both black spring units, complete with their black plastic threaded fittings at **each** end of the spring, should be screwed into the bottom of the frame. The frame with springs attached should then be located into the grey plastic base. From beneath the base the wing bolts should be passed through the metal washers and inserted up through the base. Once engaged in the thread inside the springs the wing bolts should be fully tightened by hand.