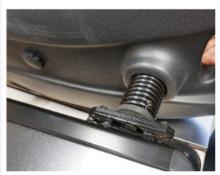

### **Assembly instructions**

1. Remove Bolts from Springs.

2. Screw springs onto base of frame.

3. Place springs into locating holes on top of

Insert bolt with washer into base undersing screw into springs and tighten.

You will find the box containes two spring assemblies together with the double-sided poster frame and the base. The base should be filled with water after assembly and before use outdoors.

Unscrew the metal wing bolt with metal washer from the spring assemblies. Both black spring units, complete with their black plastic threaded fittings at **each** end of the spring, should be screwed into the bottom of the frame. The frame with springs attached should then be located into the grey plastic base. From beneath the base the wing bolts should be passed through the metal washers and inserted up through the base. Once engaged in the thread inside the springs the wing bolts should be fully tightened by hand.