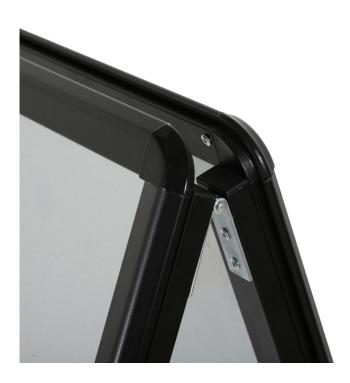

### Features of the A-board pavement sign

This black A-board poster holder is a stylish and contemporary looking A-board pavement sign. Made from high-quality materials, the frame is rust-free, durable and as easy to use as you would expect from the classic A-frame design.

- Our snap poster frames are perfect for your own permanent AND changeable printed signs, posters and messages ask your printer for waterproof prints for longer-term display
- Using galvanised steel back panels, our a-boards have added weight to resist moderate winds. The A<sub>1</sub> A-board is a total of 8.5 Kg.
- Our black A-boards have rounded corners, clear poster cover sheets, robust hinges and a pair of locking stays - everything is designed with ease and longevity in mind