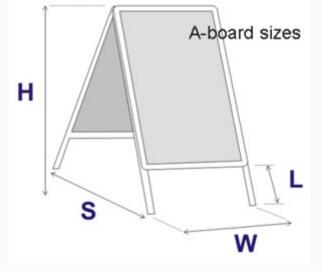

| Size of<br>A-board<br>-<br>METRIC    | Height<br>H | Width<br>W | Spread<br>S | Leg L |
|--------------------------------------|-------------|------------|-------------|-------|
| A2 snap<br>frame A-<br>board         | 845mm       | 470mm      | 595mm       | 245mm |
| 20x3oin<br>snap<br>frame A-<br>board | 1010mm      | 555mm      | 715mm       | 260mm |
| A1 snap<br>frame A-<br>board         | 990mm       | 640mm      | 790mm       | 160mm |

**Product Dimensions** 

| Approx<br>Sizes -<br>INCHES          | Height<br>H | Width<br>W | Spread<br>S | Leg L |
|--------------------------------------|-------------|------------|-------------|-------|
| A2 snap<br>frame A-<br>board         | 33in        | 19in       | 24in        | 10in  |
| 20x3oin<br>snap<br>frame A-<br>board | 40in        | 22in       | 28in        | 10in  |
| A1 snap<br>frame A-<br>board         | 39in        | 25in       | 31in        | 6in   |