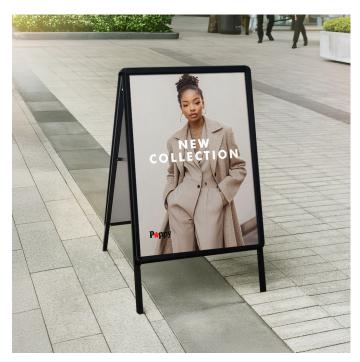

## **Black A1 A-board pavement boards**

#### Black A-board with snap action poster holders

Black A1 pavement boards are double-sided, to display your message on each side. Black A-boards attract attention on any street or precinct and can also be used indoors. This pavement sign folds away and can be carried by the average adult for safe storage while premises are closed.

### Features of the A-board pavement sign

This black A-board poster holder is a stylish and contemporary looking A-board pavement sign. Made from high-quality materials, the frame is rust-free, durable and as easy to use as you would expect from the classic A-frame design.

At is a popular size for high street advertising signs featuring back-to-back display of two posters each 2ft wide by nearly 3ft high - not too big to obstruct the pavement but large enough to deliver your message with good visual impact. These attractive pavement boards stand waist-high.