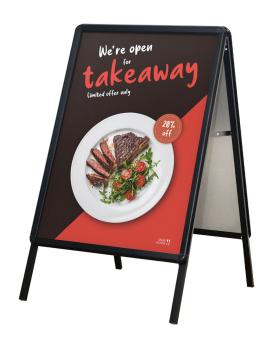

## **Black A1 A-board pavement boards**

### **Short Description**

- Black A1 snap frame A-boards are made from high-quality materials
- Each A1 A-board is sturdy for outdoor use with rounded corners for safety
- The snap-action of the frame makes changing posters super easy
- The frames include two clear plastic poster covers for keeping your signs clean

#### Black A-board with snap action poster holders

Black A1 pavement boards are double-sided, to display your message on each side. Black A-boards attract attention on any street or precinct and can also be used indoors. This pavement sign folds away and can be carried by the average adult for safe storage while premises are closed.

### Features of the A-board pavement sign

This black A-board poster holder is a stylish and contemporary looking A-board pavement sign. Made from high-quality materials, the frame is rust-free, durable and as easy to use as you would expect from the classic A-frame design.

At is a popular size for high street advertising signs featuring back-to-back display of two posters each 2ft wide by nearly 3ft high - not too big to obstruct the pavement but large enough to deliver your message with good visual impact. These attractive pavement boards stand waist-high.