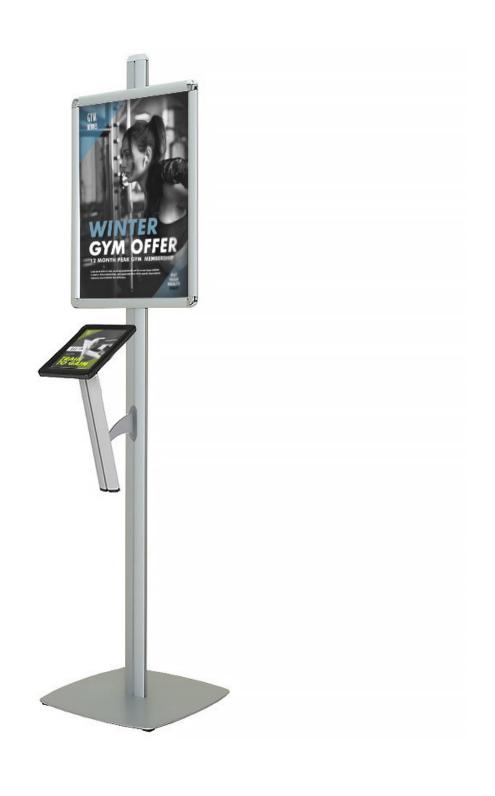

#### iPad display stand combined with a large poster frame

**iPad display stand combined with a large poster frame**, draws attention to your iPad display and is ideal for exhibition use. Your iPad is held securely at a convenient angle beneath the poster frame.

This large floor standing column display system with iPad holder and snap poster frame is assembled with supplied allen key and a screwdriver.

- Available with A<sub>1</sub> or A<sub>2</sub> poster snap frame.
- tablet holder capsule suits iPad 2, iPad 3, iPad 4.
- Tall column 1.9 m high with stable weighted metal base.
- iPad holder has a removable white front bezel to insert your tablet. This is is secured at the rear of the unit with tamper resistant screws (torx style wrench included).
- Stylish digital information stand, silver finish complements any foyer, reception or retail environment.
- iPad holder capsule now supplied with white finish bezel (not black as in the picture).