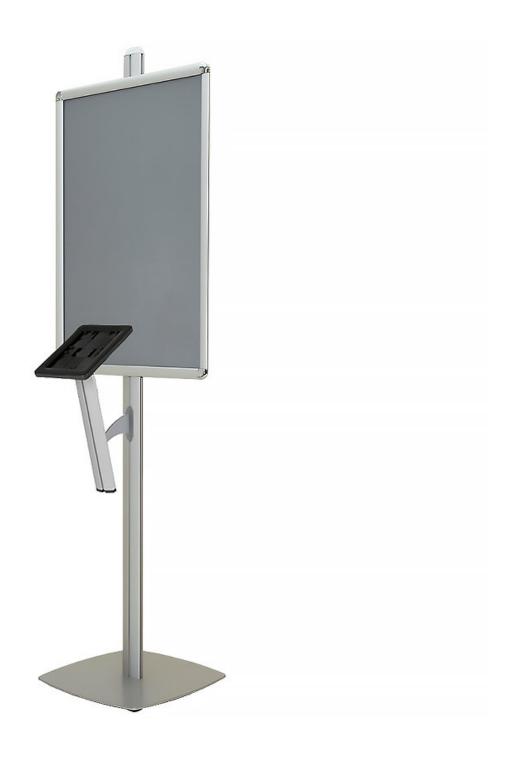

#### iPad display stand combined with a large poster frame

**iPad display stand combined with a large poster frame**, draws attention to your iPad display and is ideal for exhibition use. Your iPad is held securely at a convenient angle beneath the poster frame.

This large floor standing column display system with iPad holder and snap poster frame is assembled with supplied allen key and a screwdriver.

- Available with A<sub>1</sub> or A<sub>2</sub> poster snap frame.
- tablet holder capsule suits iPad 2, iPad 3, iPad 4.
- Tall column 1.9 m high with stable weighted metal base.
- iPad holder has a removable white front bezel to insert your tablet. This is is secured at the rear of the unit with tamper resistant screws (torx style wrench included).
- Stylish digital information stand, silver finish complements any foyer, reception or retail environment.
- iPad holder capsule now supplied with white finish bezel (not black as in the picture).