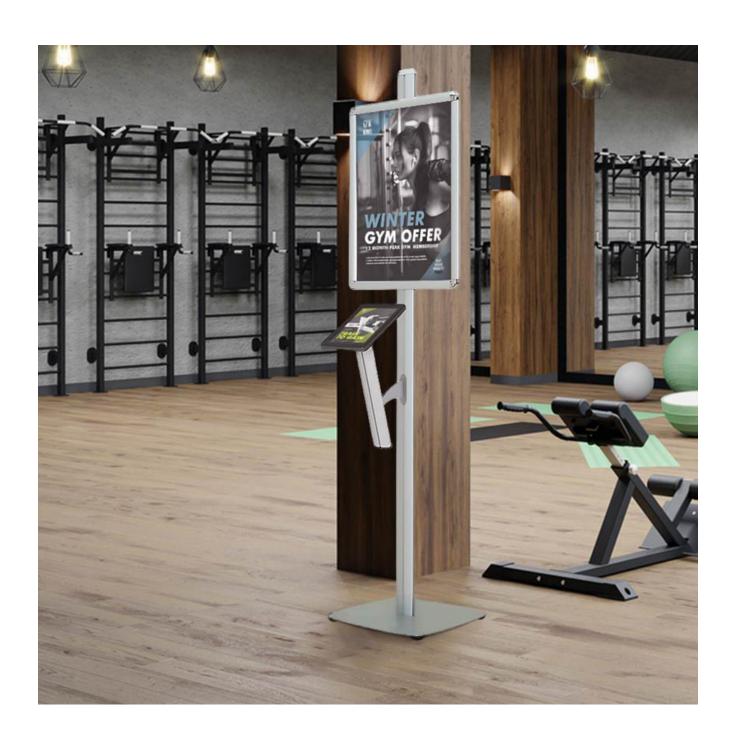

#### iPad display stand combined with a large poster frame

**iPad display stand combined with a large poster frame**, draws attention to your iPad display and is ideal for exhibition use. Your iPad is held securely at a convenient angle beneath the poster frame.

This large floor standing column display system with iPad holder and snap poster frame is assembled with supplied allen key and a screwdriver.

- Available with A<sub>1</sub> or A<sub>2</sub> poster snap frame.
- tablet holder capsule suits iPad 2, iPad 3, iPad 4.
- Tall column 1.9 m high with stable weighted metal base.
- iPad holder has a removable white front bezel to insert your tablet. This is is secured at the rear of the unit with tamper resistant screws (torx style wrench included).
- Stylish digital information stand, silver finish complements any foyer, reception or retail environment.
- iPad holder capsule now supplied with white finish bezel (not black as in the picture).