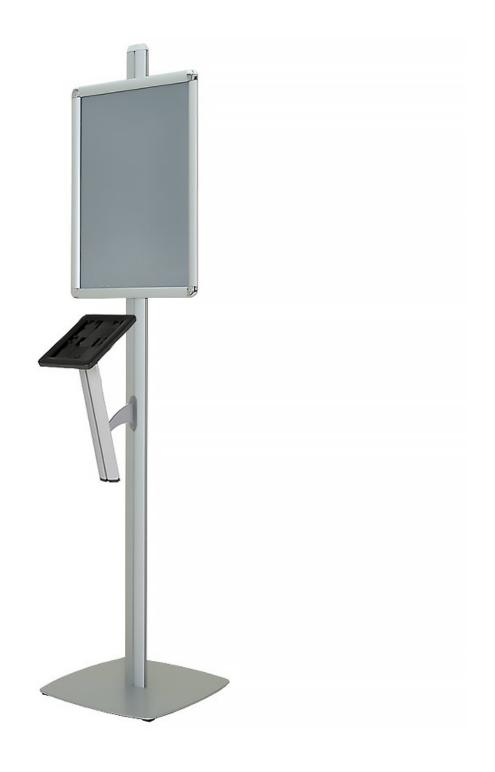

#### iPad display stand combined with a large poster frame

**iPad display stand combined with a large poster frame**, draws attention to your iPad display and is ideal for exhibition use. Your iPad is held securely at a convenient angle beneath the poster frame.

This large floor standing column display system with iPad holder and snap poster frame is assembled with supplied allen key and a screwdriver.

- Available with A<sub>1</sub> or A<sub>2</sub> poster snap frame.
- tablet holder capsule suits iPad 2, iPad 3, iPad 4.
- Tall column 1.9 m high with stable weighted metal base.
- iPad holder has a removable white front bezel to insert your tablet. This is is secured at the rear of the unit with tamper resistant screws (torx style wrench included).
- Stylish digital information stand, silver finish complements any foyer, reception or retail environment.
- iPad holder capsule now supplied with white finish bezel (not black as in the picture).