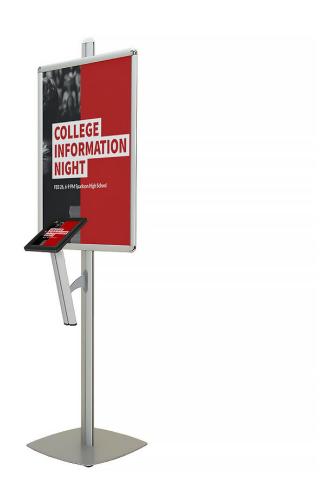

#### iPad display stand combined with a large poster frame

**iPad display stand combined with a large poster frame**, draws attention to your iPad display and is ideal for exhibition use. Your iPad is held securely at a convenient angle beneath the poster frame.

This large floor standing column display system with iPad holder and snap poster frame is assembled with supplied allen key and a screwdriver.

- Available with A<sub>1</sub> or A<sub>2</sub> poster snap frame.
- tablet holder capsule suits iPad 2, iPad 3, iPad 4.
- Tall column 1.9 m high with stable weighted metal base.
- iPad holder has a removable white front bezel to insert your tablet. This is is secured at the rear of the unit with tamper resistant screws (torx style wrench included).
- Stylish digital information stand, silver finish complements any foyer, reception or retail environment.
- iPad holder capsule now supplied with white finish bezel (not black as in the picture).