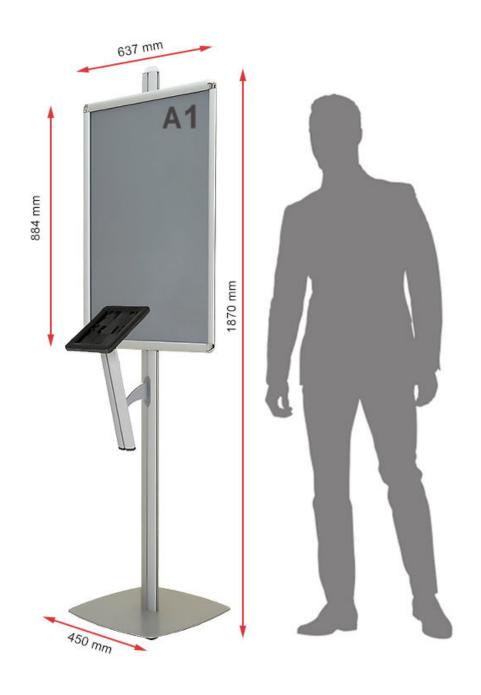

This large floor standing column display system with iPad holder and snap poster frame is assembled with supplied allen key and a screwdriver.

- Available with A<sub>1</sub> or A<sub>2</sub> poster snap frame.
- tablet holder capsule suits iPad 2, iPad 3, iPad 4.
- Tall column 1.9 m high with stable weighted metal base.
- iPad holder has a removable white front bezel to insert your tablet. This is is secured at the rear of the unit with tamper resistant screws (torx style wrench included).
- Stylish digital information stand, silver finish complements any foyer, reception or retail environment.
- iPad holder capsule now supplied with white finish bezel (not black as in the picture).