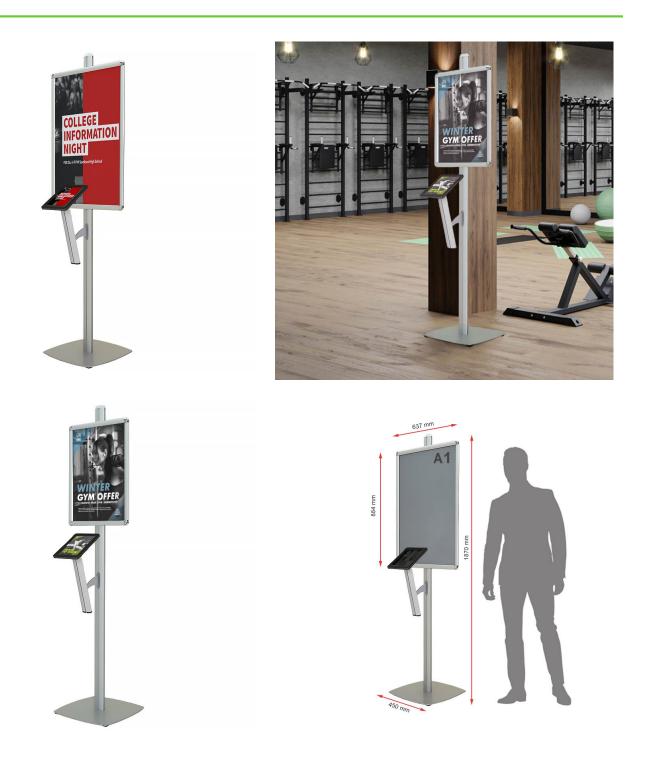

#### iPad display stand combined with a large poster frame

**iPad display stand combined with a large poster frame**, draws attention to your iPad display and is ideal for exhibition use. Your iPad is held securely at a convenient angle beneath the poster frame.

#### Versatile tablet kiosk floor stand

Tablet display holder is conveniently angled for ease of access below a snap frame for you to display a promotional poster. It is compatible with a range of popular tablet models in including Apple iPad and Samsung Galaxy. The imposing floor stand is perfect for use as a free-standing tablet kiosk for visitor registration, self check-in and digital information display.

This large floor standing column display system with iPad holder and snap poster frame is assembled with supplied allen key and a screwdriver.

- Available with A1 or A2 poster snap frame.
- Tablet holder capsule suits a wide range of iPad and Samsung Galaxy models. See More Information Tab.
- Tall column 1.9 m high with stable weighted metal base.
- iPad holder has a hinge-open lockable front bezel to insert your tablet. This black metal iPad holder cassette is secured with a lock and key.
- Stylish digital information stand, silver finish complements any foyer, reception or retail environment.
- iPad holder capsule is black. It can be adjusted to suit landscape or portrait presentation.