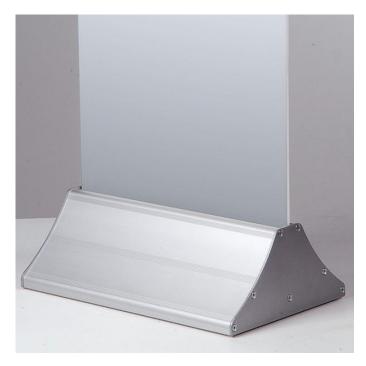

#### **Easy Swap Rigid Banner Stands**

**Easy Swap** is a base which holds a display board upright. The name suggests the principal benefit - it is easy to swap over the display panel or board without using tools.

**Panel switching** is achieved by slackening a knob under the base which enables the panel to be removed and exchanged. The clamping mechanism is concealed from view inside the body of the base.

**Easy Swap** base is made from high grade aluminium and is suitable for outdoor applications. Compared with our other panel bases this model is quite narrow (approx 200mm) although the weight of the base does not limit the stability, it suitable for smaller panels about 1m to 1.2m high (indoors). Taller panels could be considered in situations where there is no risk of the board being knocked over – e.g. for shop window displays.