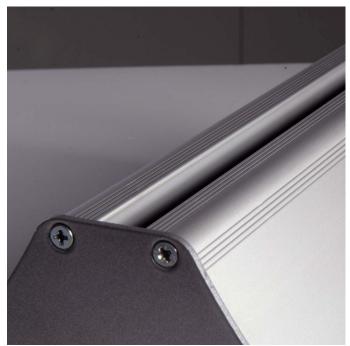

**Panel switching** is achieved by slackening a knob under the base which enables the panel to be removed and exchanged. The clamping mechanism is concealed from view inside the body of the base.

**Easy Swap** base is made from high grade aluminium and is suitable for outdoor applications. Compared with our other panel bases this model is quite narrow (approx 200mm) although the weight of the base does not limit the stability, it suitable for smaller panels about 1m to 1.2m high (indoors). Taller panels could be considered in situations where there is no risk of the board being knocked over – e.g. for shop window displays.