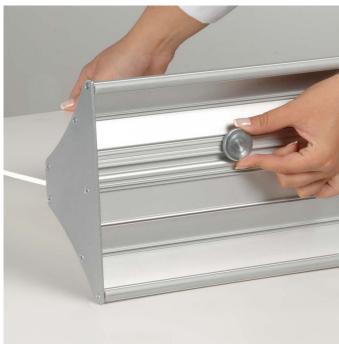

#### **Short Description**

- Printed panel quick grab base for advertisements and signboards
- Insert a display panel up to 10mm thick and tighten up from underneath with the integral handwheel
- Easy Swap is for light to mid-duty applications when the panel is not too high (120 cm)

**Panel switching** is achieved by slackening a knob under the base which enables the panel to be removed and exchanged. The clamping mechanism is concealed from view inside the body of the base.

**Easy Swap** base is made from high grade aluminium and is suitable for outdoor applications. Compared with our other panel bases this model is quite narrow (approx 200mm) although the weight of the base does not limit the stability, it suitable for smaller panels about 1m to 1.2m high (indoors). Taller panels could be considered in situations where there is no risk of the board being knocked over – e.g. for shop window displays.