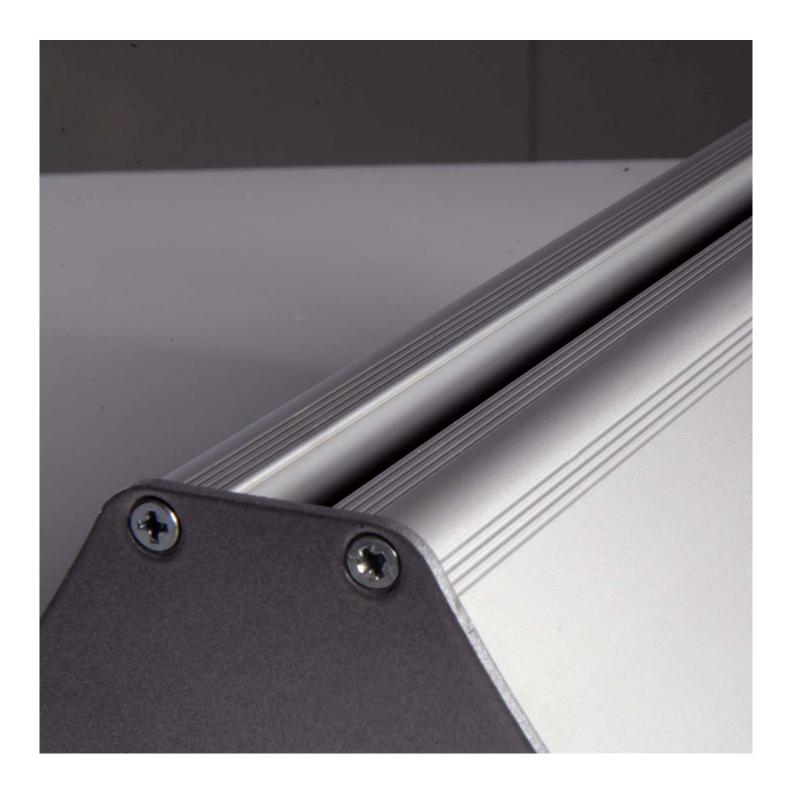

**Panel switching** is achieved by slackening a knob under the base which enables the panel to be removed and exchanged. The clamping mechanism is concealed from view inside the body of the base.

**Easy Swap** base is made from high grade aluminium and is suitable for outdoor applications. Compared with our other panel bases this model is quite narrow (approx 200mm) although the weight of the base does not limit the stability, it suitable for smaller panels about 1m to 1.2m high (indoors). Taller panels could be considered in situations where there is no risk of the board being knocked over – e.g. for shop window displays.