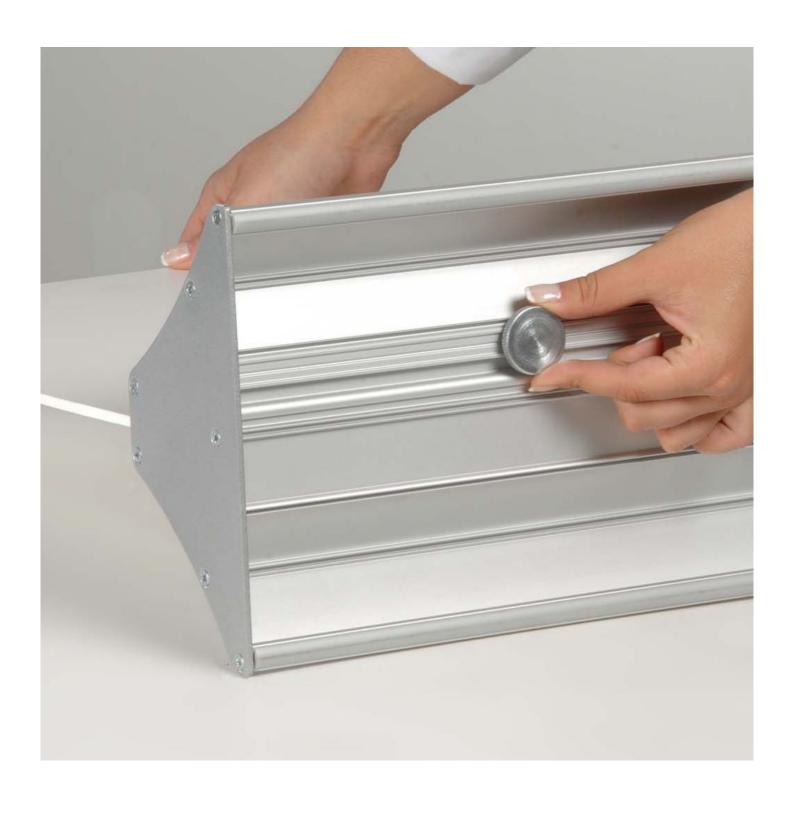

**Panel switching** is achieved by slackening a knob under the base which enables the panel to be removed and exchanged. The clamping mechanism is concealed from view inside the body of the base.

**Easy Swap** base is made from high grade aluminium and is suitable for outdoor applications. Compared with our other panel bases this model is quite narrow (approx 200mm) although the weight of the base does not limit the stability, it suitable for smaller panels about 1m to 1.2m high (indoors). Taller panels could be considered in situations where there is no risk of the board being knocked over – e.g. for shop window displays.