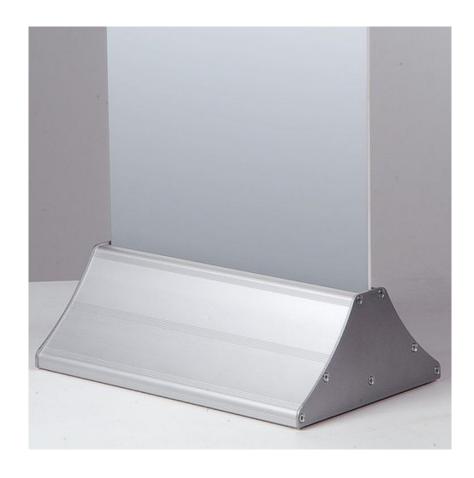

# Easy Swap floor display base

## **Short Description**

- Printed panel quick grab base for advertisements and signboards
- Insert a display panel up to 10mm thick and tighten up from underneath with the integral handwheel
- Easy Swap is for light to mid-duty applications when the panel is not too high (120 cm)

## **Easy Swap Rigid Banner Stands**

**Easy Swap** is a base which holds a display board upright. The name suggests the principal benefit - it is easy to swap over the display panel or board without using tools.

**Panel switching** is achieved by slackening a knob under the base which enables the panel to be removed and exchanged. The clamping mechanism is concealed from view inside the body of the base.

**Easy Swap** base is made from high grade aluminium and is suitable for outdoor applications. Compared with our other panel bases this model is quite narrow (approx 200mm) although the weight of the base does not limit the stability, it suitable for smaller panels about 1m to 1.2m high (indoors). Taller panels could be considered in situations where there is no risk of the board being knocked over – e.g. for shop window displays.