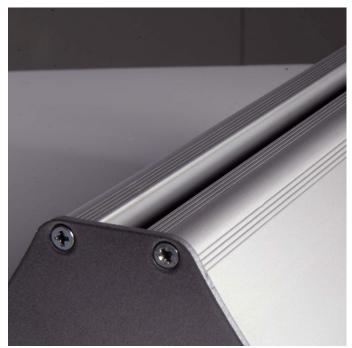

**Panel switching** is achieved by slackening a knob under the base which enables the panel to be removed and exchanged. The clamping mechanism is concealed from view inside the body of the base.

**Easy Swap** base is made from high grade aluminium and is suitable for outdoor applications. Compared with our other panel bases this model is quite narrow (approx 200mm) although the weight of the base does not limit the stability, it suitable for smaller panels about 1m to 1.2m high (indoors). Taller panels could be considered in situations where there is no risk of the board being knocked over – e.g. for shop window displays.