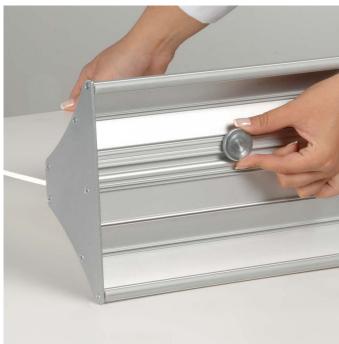

**Panel switching** is achieved by slackening a knob under the base which enables the panel to be removed and exchanged. The clamping mechanism is concealed from view inside the body of the base.

**Easy Swap** base is made from high grade aluminium and is suitable for outdoor applications. Compared with our other panel bases this model is quite narrow (approx 200mm) although the weight of the base does not limit the stability, it suitable for smaller panels about 1m to 1.2m high (indoors). Taller panels could be considered in situations where there is no risk of the board being knocked over – e.g. for shop window displays.

## **Additional Information**

| More Information       | Panel or board specification  We supply just the base. The display board to go inside the base has to be sourced separately. Flat bed printing specialists can offer printed panels or you can source any panel of your choice. Please note that Easy Swap is intended for use with panels up to 10mm thick (maximum).  Other Sizes of Easy Swap base Currently, we stock the 300mm and 600mm wide version. Other sizes are available to order (subject to a 4 week lead time).                                                                                                                                                            |
|------------------------|--------------------------------------------------------------------------------------------------------------------------------------------------------------------------------------------------------------------------------------------------------------------------------------------------------------------------------------------------------------------------------------------------------------------------------------------------------------------------------------------------------------------------------------------------------------------------------------------------------------------------------------------|
| Delivery and Returns   | Available sizes to order are: 800mm, 900mm, 1000mm, 1200mm, 1500mm. Please call to enquire.  • We offer a choice of delivery options tailored to the goods selected and your location, calculated for you automatically in the Checkout. When feasible, you will be offered options for Free, Economy or Next Day delivery.  • Any product returned by the purchaser must be unused and in its original packaging, which should be unmarked. If goods are received damaged or faulty we will take care of the problem.  • For detailed information about Delivery charges or Returns and refund policies, please click on the links below. |
| Include in Google Feed | Yes                                                                                                                                                                                                                                                                                                                                                                                                                                                                                                                                                                                                                                        |
| Postable               | No                                                                                                                                                                                                                                                                                                                                                                                                                                                                                                                                                                                                                                         |
| Small parcel           | No                                                                                                                                                                                                                                                                                                                                                                                                                                                                                                                                                                                                                                         |
| Oversize               | No                                                                                                                                                                                                                                                                                                                                                                                                                                                                                                                                                                                                                                         |