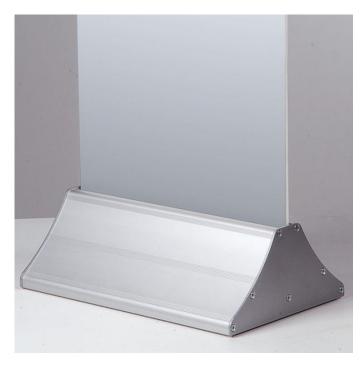

# Easy Swap floor display base

#### **Short Description**

- Printed panel quick grab base for advertisements and signboards
- Insert a display panel up to 10mm thick and tighten up from underneath with the integral handwheel
- Easy Swap is for light to mid-duty applications when the panel is not too high (120 cm)

#### **Easy Swap Rigid Banner Stands**

**Easy Swap** is a base which holds a display board upright. The name suggests the principal benefit - it is easy to swap over the display panel or board without using tools.

**Panel switching** is achieved by slackening a knob under the base which enables the panel to be removed and exchanged. The clamping mechanism is concealed from view inside the body of the base.

**Easy Swap** base is made from high grade aluminium and is suitable for outdoor applications. Compared with our other panel bases this model is quite narrow (approx 200mm) although the weight of the base does not limit the stability, it suitable for smaller panels about 1m to 1.2m high (indoors). Taller panels could be considered in situations where there is no risk of the board being knocked over – e.g. for shop window displays.