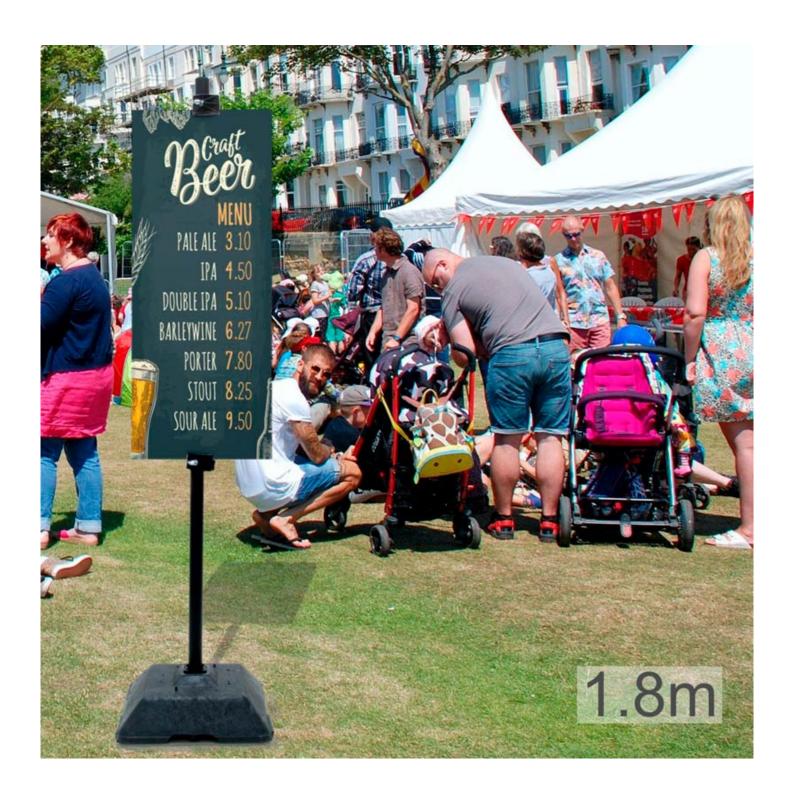

### Choose the right SignClamper for your application

- Type 10 SignClampers have a heavy rubber-like base made from 100% recycled plastic. The base is 400mm square, weighs 10 kg and is rugged enough for many years of outdoor use even withstanding being run over by a vehicle. Heavy duty black pole fits securely into the base.
- There are 3 heights of pole:
  - **Standard** 1.4m (4' 8") high suitable for holding rigid panels up to around A1 size, 50x70 cm or A2 size are ideal for more exposed locations
  - **Short** o.9m (3' high) very stable even in quite strong winds with A2 size or 40 x 50 cm sign panels. Ideal height to view from a car
  - **Extended** 1.8m (6' high) ideal for taller narrower signs (i.e. with less wind area to limit the risk of blowing over) or as an outdoor banner stand
- Sign Clamps slide up and down the pole and are easily tightened by hand. The clamps will hold a Correx, Dibond or Foamex sign board or panel panels 4mm to 6mm thick are ideal. Clamps will not rust and will last many years. Extra clamps can be purchased (see More Information)
- Sign panels are not included these are generally custom produced by sign companies. Various size panels can be used.
- In strong wind this freestanding outdoor banner stand is less likely to blow over when used with a smaller sign boards and/or a shorter pole.

Three Associated with heavy base | All weather display stand to hold graphic panels | 180cm high

Outdoor banner stand with heavy base | All weather display stand to hold graphic panels | 180cm high

SignClampers are portable and easy to assemble
The pole is fittled with a tapered shoe which is a firm push-fit into the base. Ensure the shoe is fully engaged into the square opening in the base - for example by thumpel to the square opening in the base - for example by thumpel to the square opening in the base - for example by thumpel to the square opening in the base - for example by thumpel to the square opening in the base - for example by thumpel to the square opening in the base - for example by thumpel to the square opening in the base - for example by thumpel to the square opening in the base - for example by thumpel to the square opening in the base - for example by thumpel to the square opening in the base - for example by thumpel to the square opening in the base - for example by thumpel to the square opening in the base - for example by thumpel to the square opening in the base - for example by thumpel to the square opening in the base - for example by thumpel to the square opening in the base - for example by thumpel to the square opening in the base - for example by thumpel to the square opening in the base - for example by thumpel to the square opening in the base - for example by thumpel to the square opening in the base - for example by the square opening in the base - for example by the square opening in the base - for example by the square opening in the square open