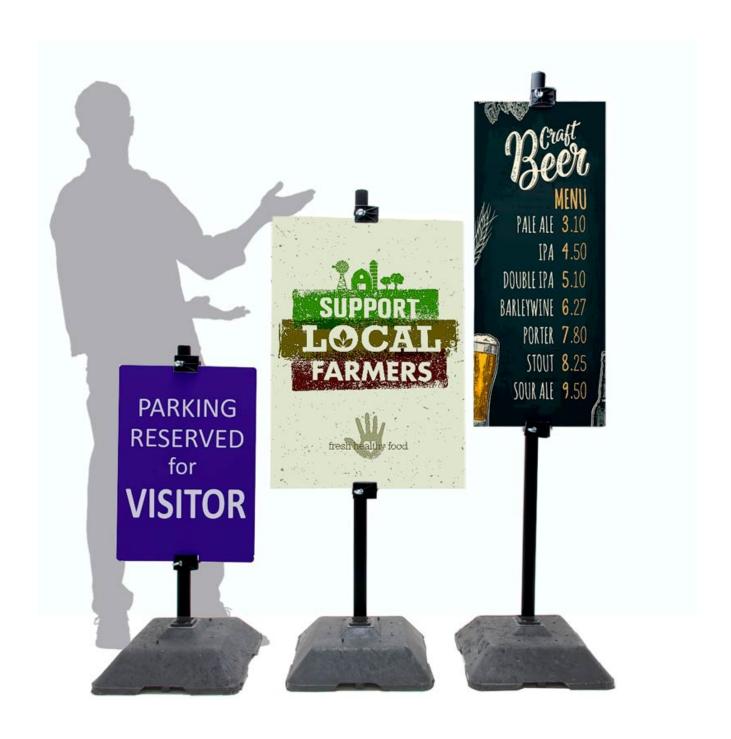

### Choose the right SignClamper for your application

- Type 10 SignClampers have a heavy rubber-like base made from 100% recycled plastic. The base is 400mm square, weighs 10 kg and is rugged enough for many years of outdoor use even withstanding being run over by a vehicle. Heavy duty black pole fits securely into the base.
- There are 3 heights of pole:
  - **Standard** 1.4m (4' 8") high suitable for holding rigid panels up to around A1 size, 50x70 cm or A2 size are ideal for more exposed locations
  - **Short** o.9m (3' high) very stable even in quite strong winds with A2 size or 40 x 50 cm sign panels. Ideal height to view from a car
  - **Extended** 1.8m (6' high) ideal for taller narrower signs (i.e. with less wind area to limit the risk of blowing over) or as an outdoor banner stand
- Sign Clamps slide up and down the pole and are easily tightened by hand. The clamps will hold a Correx, Dibond or Foamex sign board or panel panels 4mm to 6mm thick are ideal. Clamps will not rust and will last many years. Extra clamps can be purchased (see More Information)
- Sign panels are not included these are generally custom produced by sign companies. Various size panels can be used.
- In strong wind this freestanding outdoor banner stand is less likely to blow over when used with a smaller sign boards and/or a shorter pole.

Doublle-sided display is possible.

Additional Sign Clamps can be purchased for fixing a second signboard to the reverse side. Please select Extra pair of Sign Clamps.

Note, When two panels are displayed back-to-back they cannot be displayed at exactly the same level as their respective clamps cannot occupy the same space on the pole.