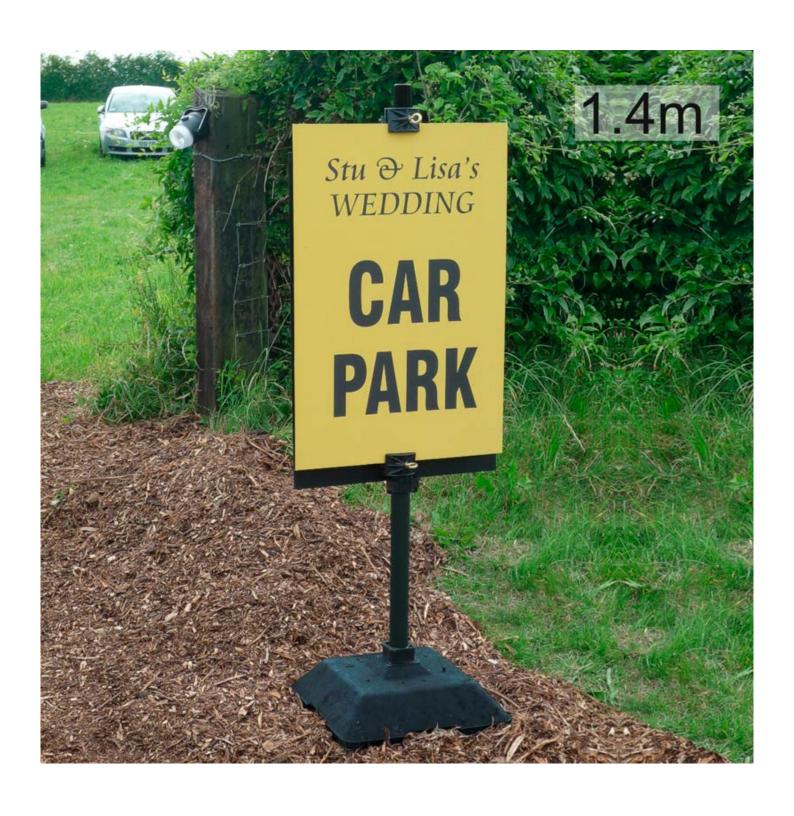

### Choose the right SignClamper for your application

- Type 10 SignClampers have a heavy rubber-like base made from 100% recycled plastic. The base is 400mm square, weighs 10 kg and is rugged enough for many years of outdoor use even withstanding being run over by a vehicle. Heavy duty black pole fits securely into the base.
- There are 3 heights of pole:
  - **Standard** 1.4m (4' 8") high suitable for holding rigid panels up to around A1 size, 50x70 cm or A2 size are ideal for more exposed locations
  - **Short** o.9m (3' high) very stable even in quite strong winds with A2 size or 40 x 50 cm sign panels. Ideal height to view from a car
  - **Extended** 1.8m (6' high) ideal for taller narrower signs (i.e. with less wind area to limit the risk of blowing over) or as an outdoor banner stand
- Sign Clamps slide up and down the pole and are easily tightened by hand. The clamps will hold a Correx, Dibond or Foamex sign board or panel panels 4mm to 6mm thick are ideal. Clamps will not rust and will last many years. Extra clamps can be purchased (see More Information)
- Sign panels are not included these are generally custom produced by sign companies. Various size panels can be used.
- In strong wind this freestanding outdoor banner stand is less likely to blow over when used with a smaller sign boards and/or a shorter pole.

Three height options

Three height options

Three height options

Three SignClamps cannot occupy the same space on the pole.

Three House of the proper stand with weighted base. For display of posters mounted on rigid backing | 14,0cm high