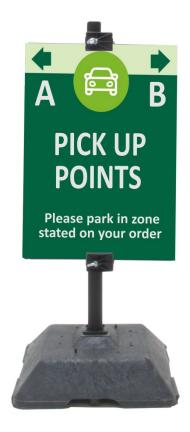

### Choose the right SignClamper for your application

- Type 10 SignClampers have a heavy rubber-like base made from 100% recycled plastic. The base is 400mm square, weighs 10 kg and is rugged enough for many years of outdoor use even withstanding being run over by a vehicle. Heavy duty black pole fits securely into the base.
- There are 3 heights of pole:
  - **Standard** 1.4m (4' 8") high suitable for holding rigid panels up to around A1 size, 50x70 cm or A2 size are ideal for more exposed locations
  - **Short** o.9m (3' high) very stable even in quite strong winds with A2 size or 40 x 50 cm sign panels. Ideal height to view from a car
  - **Extended** 1.8m (6' high) ideal for taller narrower signs (i.e. with less wind area to limit the risk of blowing over) or as an outdoor banner stand
- Sign Clamps slide up and down the pole and are easily tightened by hand. The clamps will hold a Correx, Dibond or Foamex sign board or panel panels 4mm to 6mm thick are ideal. Clamps will not rust and will last many years. Extra clamps can be purchased (see More Information)
- Sign panels are not included these are generally custom produced by sign companies. Various size panels can be used.
- In strong wind this freestanding outdoor banner stand is less likely to blow over when used with a smaller sign boards and/or a shorter pole.