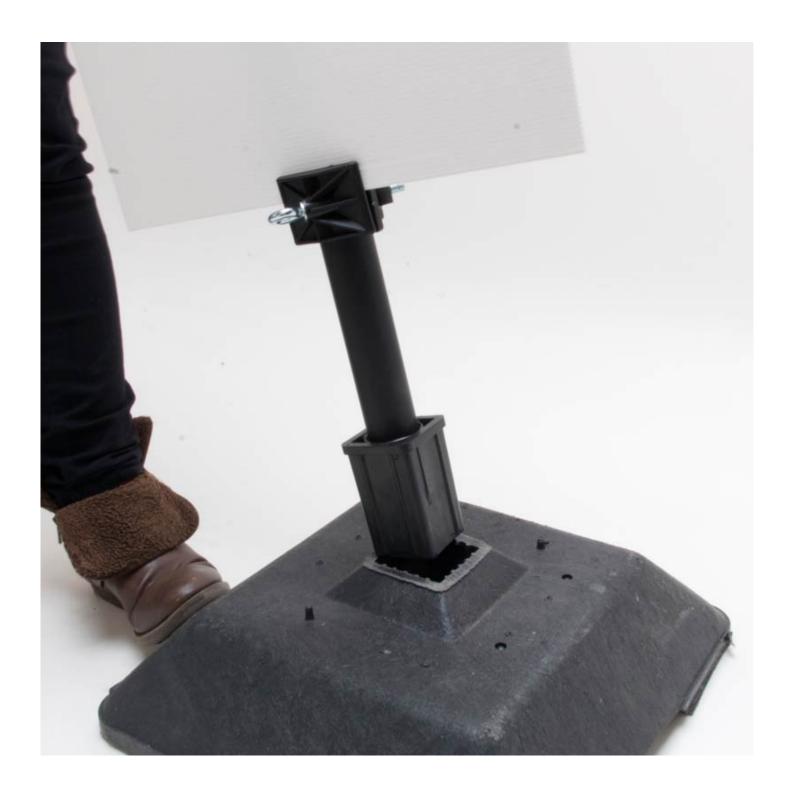

Three Associated with heavy base | All weather display stand to hold graphic panels | 180cm high

Outdoor banner stand with heavy base | All weather display stand to hold graphic panels | 180cm high

SignClampers are portable and easy to assemble
The pole is fittled with a tapered shoe which is a firm push-fit into the base. Ensure the shoe is fully engaged into the square opening in the base - for example by thumpel to the square opening in the base - for example by thumpel to the square opening in the base - for example by thumpel to the square opening in the base - for example by thumpel to the square opening in the base - for example by thumpel to the square opening in the base - for example by thumpel to the square opening in the base - for example by thumpel to the square opening in the base - for example by thumpel to the square opening in the base - for example by thumpel to the square opening in the base - for example by thumpel to the square opening in the base - for example by thumpel to the square opening in the base - for example by thumpel to the square opening in the base - for example by thumpel to the square opening in the base - for example by thumpel to the square opening in the base - for example by thumpel to the square opening in the base - for example by thumpel to the square opening in the base - for example by thumpel to the square opening in the base - for example by thumpel to the square opening in the base - for example by the square opening in the base - for example by the square opening in the base - for example by the square opening in the square open

your foot If you pick up the wholes sign stand by the pole. The pole is removed by wiggling it upwards while placing one foot on the base.

Adjustable Sign Calmys

The Sign Clamps slide up and down the black PVC pole and can be secured at any height. The girp range is adjustable for panels up to 6mm thick. Ensure your panel is located centrally and at the desired height, then tighten by hand, starting with the bottom clamp is generally best.