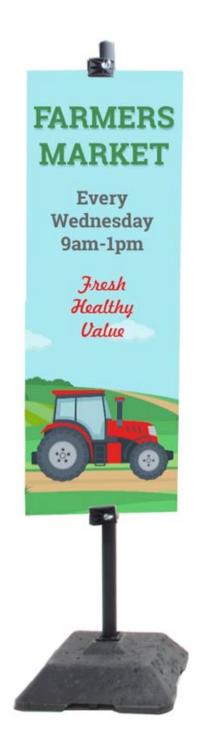

### Choose the right SignClamper for your application

- Type 10 SignClampers have a heavy rubber-like base made from 100% recycled plastic. The base is 400mm square, weighs 10 kg and is rugged enough for many years of outdoor use even withstanding being run over by a vehicle. Heavy duty black pole fits securely into the base.
- There are 3 heights of pole:
  - **Standard** 1.4m (4' 8") high suitable for holding rigid panels up to around A1 size, 50x70 cm or A2 size are ideal for more exposed locations
  - **Short** o.9m (3' high) very stable even in quite strong winds with A2 size or 40 x 50 cm sign panels. Ideal height to view from a car
  - **Extended** 1.8m (6' high) ideal for taller narrower signs (i.e. with less wind area to limit the risk of blowing over) or as an outdoor banner stand
- Sign Clamps slide up and down the pole and are easily tightened by hand. The clamps will hold a Correx, Dibond or Foamex sign board or panel panels 4mm to 6mm thick are ideal. Clamps will not rust and will last many years. Extra clamps can be purchased (see More Information)
- Sign panels are not included these are generally custom produced by sign companies. Various size panels can be used.
- In strong wind this freestanding outdoor banner stand is less likely to blow over when used with a smaller sign boards and/or a shorter pole.

SignClampers are versatile

Also known as Type to sign stands, because the base weighs in at around 10kg (22 lbs), our range has been updated with a change to a black pole (instead of dark green) plus the addition of a Short model offering a more economical option for car park signs or outdoor signs aimed at children or wheelchair users, for instance. These heavy has sign stands are intended for use with rigid sign panels, for example printed corrests boards used in garden centres to promote seasonal plants. SignClampers can only be used as free standing poster holders when the poster is screen printed or digitally printed onto a rigid board or panel.