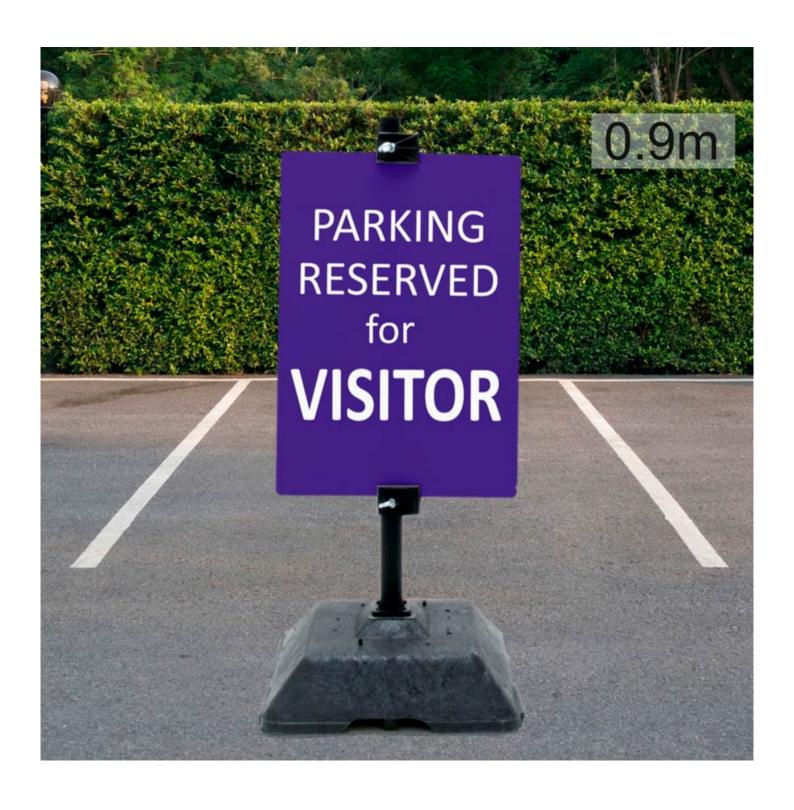

### Choose the right SignClamper for your application

- Type 10 SignClampers have a heavy rubber-like base made from 100% recycled plastic. The base is 400mm square, weighs 10 kg and is rugged enough for many years of outdoor use even withstanding being run over by a vehicle. Heavy duty black pole fits securely into the base.
- There are 3 heights of pole:
  - **Standard** 1.4m (4' 8") high suitable for holding rigid panels up to around A1 size, 50x70 cm or A2 size are ideal for more exposed locations
  - **Short** o.9m (3' high) very stable even in quite strong winds with A2 size or 40 x 50 cm sign panels. Ideal height to view from a car
  - **Extended** 1.8m (6' high) ideal for taller narrower signs (i.e. with less wind area to limit the risk of blowing over) or as an outdoor banner stand
- Sign Clamps slide up and down the pole and are easily tightened by hand. The clamps will hold a Correx, Dibond or Foamex sign board or panel panels 4mm to 6mm thick are ideal. Clamps will not rust and will last many years. Extra clamps can be purchased (see More Information)
- Sign panels are not included these are generally custom produced by sign companies. Various size panels can be used.
- In strong wind this freestanding outdoor banner stand is less likely to blow over when used with a smaller sign boards and/or a shorter pole.