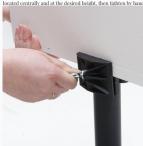

Three Associated with heavy base | All weather display stand to hold graphic panels | 180cm high

Outdoor banner stand with heavy base | All weather display stand to hold graphic panels | 180cm high

SignClampers are portable and easy to assemble
The pole is fittled with a tapered shoe which is a firm push-fit into the base. Ensure the shoe is fully engaged into the square opening in the base - for example by thumpel to the square opening in the base - for example by thumpel to the square opening in the base - for example by thumpel to the square opening in the base - for example by thumpel to the square opening in the base - for example by thumpel to the square opening in the base - for example by thumpel to the square opening in the base - for example by thumpel to the square opening in the base - for example by thumpel to the square opening in the base - for example by thumpel to the square opening in the base - for example by thumpel to the square opening in the base - for example by thumpel to the square opening in the base - for example by thumpel to the square opening in the base - for example by thumpel to the square opening in the base - for example by thumpel to the square opening in the base - for example by thumpel to the square opening in the base - for example by thumpel to the square opening in the base - for example by thumpel to the square opening in the base - for example by thumpel to the square opening in the base - for example by the square opening in the base - for example by the square opening in the base - for example by the square opening in the square open

your foot If you pick up the wholes sign stand by the pole. The pole is removed by wiggling it upwards while placing one foot on the base.

Adjustable Sign Calmys

The Sign Clamps slide up and down the black PVC pole and can be secured at any height. The girp range is adjustable for panels up to 6mm thick. Ensure your panel is located centrally and at the desired height, then tighten by hand, starting with the bottom clamp is generally best.