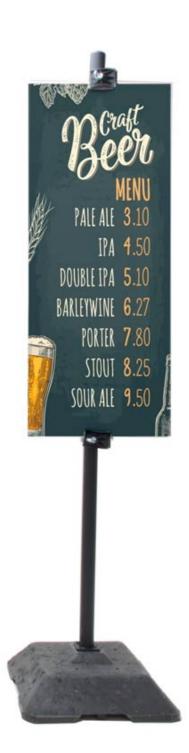

### Choose the right SignClamper for your application

- Type 10 SignClampers have a heavy rubber-like base made from 100% recycled plastic. The base is 400mm square, weighs 10 kg and is rugged enough for many years of outdoor use even withstanding being run over by a vehicle. Heavy duty black pole fits securely into the base.
- There are 3 heights of pole:
  - **Standard** 1.4m (4' 8") high suitable for holding rigid panels up to around A1 size, 50x70 cm or A2 size are ideal for more exposed locations
  - **Short** o.9m (3' high) very stable even in quite strong winds with A2 size or 40 x 50 cm sign panels. Ideal height to view from a car
  - **Extended** 1.8m (6' high) ideal for taller narrower signs (i.e. with less wind area to limit the risk of blowing over) or as an outdoor banner stand
- Sign Clamps slide up and down the pole and are easily tightened by hand. The clamps will hold a Correx, Dibond or Foamex sign board or panel panels 4mm to 6mm thick are ideal. Clamps will not rust and will last many years. Extra clamps can be purchased (see More Information)
- Sign panels are not included these are generally custom produced by sign companies. Various size panels can be used.
- In strong wind this freestanding outdoor banner stand is less likely to blow over when used with a smaller sign boards and/or a shorter pole.

SignClampers are versatile

Also known as Type to sign stands, because the base weighs in at around 10kg (22 lbs), our range has been updated with a change to a black pole (instead of dark green) plus the addition of a Short model offering a more economical option for car park signs or outdoor signs aimed at children or wheelchair users, for instance. These heavy has sign stands are intended for use with rigid sign panels, for example printed corrests boards used in garden centres to promote seasonal plants. SignClampers can only be used as free standing poster holders when the poster is screen printed or digitally printed onto a rigid board or panel.