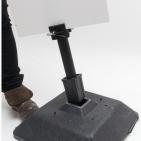

# Outdoor sign stand with stable base

### **Short Description**

- The free-standing outdoor sign stand is robust and stable choose from 3 heights up to 1.8m (6 ft)
- Adjustable clamps securely grip almost any sign board e.g. correx, foamboard, aluminium
- Heavy-duty base made from 100% recycled material is rugged and durable to prevent toppling
- The pole colour is black.

### Choose the right SignClamper for your application

- Type 10 SignClampers have a heavy rubber-like base made from 100% recycled plastic. The base is 400mm square, weighs 10 kg and is rugged enough for many years of outdoor use even withstanding being run over by a vehicle. Heavy duty black pole fits securely into the base.
- There are 3 heights of pole:
  - **Standard** 1.4m (4' 8") high suitable for holding rigid panels up to around A1 size, 50x70 cm or A2 size are ideal for more exposed locations
  - **Short** o.9m (3' high) very stable even in quite strong winds with A2 size or 40 x 50 cm sign panels. Ideal height to view from a car
  - **Extended** 1.8m (6' high) ideal for taller narrower signs (i.e. with less wind area to limit the risk of blowing over) or as an outdoor banner stand
- Sign Clamps slide up and down the pole and are easily tightened by hand. The clamps will hold a Correx, Dibond or Foamex sign board or panel panels 4mm to 6mm thick are ideal. Clamps will not rust and will last many years. Extra clamps can be purchased (see More Information)
- Sign panels are not included these are generally custom produced by sign companies. Various size panels can be used.
- In strong wind this freestanding outdoor banner stand is less likely to blow over when used with a smaller sign boards and/or a shorter pole.