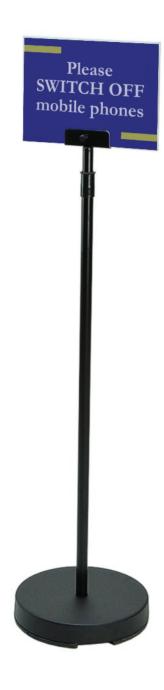

#### Free-standing PanelFix display panel stand

- Panelfix FreeStanders are used to display small signs typically up to 40 cm square and 1 cm thick though the maximim size depends on the type and weight of sign board used and the nature of the application.
- Any shape sign can be used provided the board is stiff enough to be clamped in one central bottom point. The sign is not included in the price.
- A sign printed on 10mm foam centred board or a similar type of display panel is secured in the U-shape metal bracket by a small handwheel screw. The depth of the U-bracket is 10 mm and the width is 100 mm.
- The pole, also made of metal, is telecopic with height adjustment from 1m up to 1.8m. Signs can be displayed at chest height, eye level or above the heads of a busy crowd
- The pole is secured into the base with a firm push-fit. This Covered base comprises a heavy recycled plastic core with a moulded decorative top cover. The stand colour is black.
- This floor stand for rigid sign boards is normally limited to indoor use but short-term outdoor use may be practical for smaller signs printed on waterproof substrates.
- Shaped signs are possible to secure as long as there is a flat area at the bottom at least 10 cm wide the actual signboards are generally produced by a sign or graphics company (we only supply the stands)