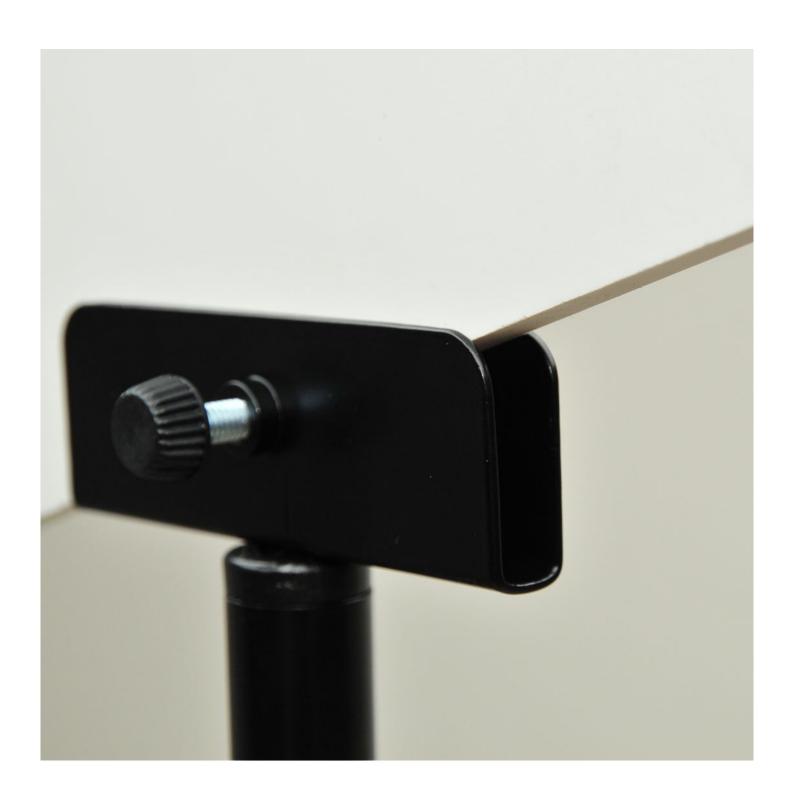

#### **Details of Panelfix FreeStander**

The U-bracket has a front-to-back depth of 10mm. Thinner panels can be used, preferably with a packer infill to make up the 10mm overall depth. The length of the bracket is 100mm and height of grip is approximately 25mm. The panel size can be chosen to suit the application. 400mm wide by 300mm high is a typical size which may be used. A lightweight sign substrate such as foam centred board is ideal. In order to avoid the finished sign stand being too top heavy large panels made from dense material should be