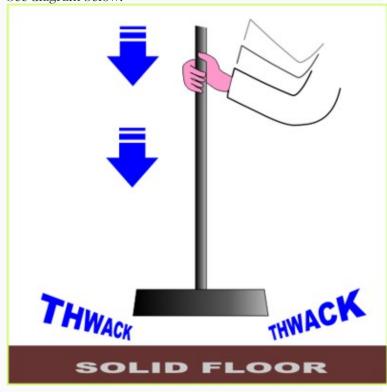

# HOW TO FIT THE POLE INTO THE BASE

Ensure this step is done on firm ground, such as a concrete floor.

The base cover should be threaded onto the pole and held out of the way until the pole has been properly secured into the base.

The pole is a firm push fit into the heavy base (no bolts are required).

First it needs to be introduced a short way into the base (enough to grip).

Then lift the pole to raise the base off the ground and bring it down firmly on the floor.

Repeat until the pole is securely fixed into the base.

See diagram below:

| Delivery and Returns   | <ul> <li>We offer a choice of delivery options tailored to the goods selected and your location, calculated for you automatically in the Checkout. When feasible, you will be offered options for Free, Economy or Next Day delivery.</li> <li>Any product returned by the purchaser must be unused and in its original packaging, which should be unmarked. If goods are received damaged or faulty we will take care of the problem.</li> <li>For detailed information about Delivery charges or Returns and refund policies, please click on the links below.</li> </ul> |
|------------------------|-----------------------------------------------------------------------------------------------------------------------------------------------------------------------------------------------------------------------------------------------------------------------------------------------------------------------------------------------------------------------------------------------------------------------------------------------------------------------------------------------------------------------------------------------------------------------------|
| Include in Google Feed | Yes                                                                                                                                                                                                                                                                                                                                                                                                                                                                                                                                                                         |
| Postable               | No                                                                                                                                                                                                                                                                                                                                                                                                                                                                                                                                                                          |
| Small parcel           | No                                                                                                                                                                                                                                                                                                                                                                                                                                                                                                                                                                          |
| Oversize               | No                                                                                                                                                                                                                                                                                                                                                                                                                                                                                                                                                                          |