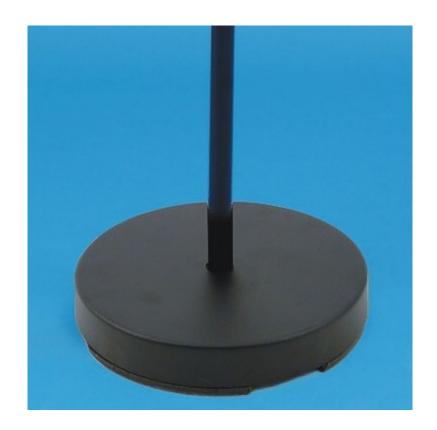

#### Free-standing PanelFix display panel stand

- Panelfix FreeStanders are used to display small signs typically up to 40 cm square and 1 cm thick though the maximim size depends on the type and weight of sign board used and the nature of the application.
- Any shape sign can be used provided the board is stiff enough to be clamped in one central bottom point. The sign is not included in the price.
- A sign printed on 10mm foam centred board or a similar type of display panel is secured in the U-shape metal bracket by a small handwheel screw. The depth of the U-bracket is 10 mm and the width is 100 mm.
- The pole, also made of metal, is telecopic with height adjustment from 1m up to 1.8m. Signs can be displayed at chest height, eye level or above the heads of a busy crowd
- The pole is secured into the base with a firm push-fit. This Covered base comprises a heavy recycled plastic core with a moulded decorative top cover. The stand colour is black.
- This floor stand for rigid sign boards is normally limited to indoor use but short-term outdoor use may be practical for smaller signs printed on waterproof substrates.
- Shaped signs are possible to secure as long as there is a flat area at the bottom at least 10 cm wide the actual signboards are generally produced by a sign or graphics company (we only supply the stands)