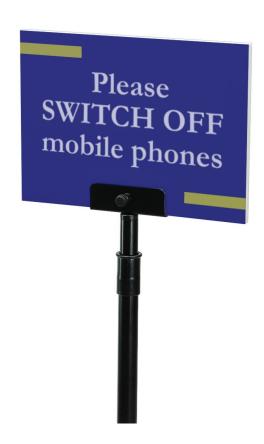

## **Short Description**

- Panelfix FreeStander is a floor sign stand used to hold a rigid sign up to 10mm thick
- Best used with printed foam-centred board or other light but rigid graphic substrate
- Clamp fitting with thumbscrew fixes onto adjustable height pole with a stable base

#### Free-standing PanelFix display panel stand

- Panelfix FreeStanders are used to display small signs typically up to 40 cm square and 1 cm thick though the maximim size depends on the type and weight of sign board used and the nature of the application.
- Any shape sign can be used provided the board is stiff enough to be clamped in one central bottom point. The sign is not included in the price.
- A sign printed on 10mm foam centred board or a similar type of display panel is secured in the U-shape metal bracket by a small handwheel screw. The depth of the U-bracket is 10 mm and the width is 100 mm.
- The pole, also made of metal, is telecopic with height adjustment from 1m up to 1.8m. Signs can be displayed at chest height, eye level or above the heads of a busy crowd
- The pole is secured into the base with a firm push-fit. This Covered base comprises a heavy recycled plastic core with a moulded decorative top cover. The stand colour is black.
- This floor stand for rigid sign boards is normally limited to indoor use but short-term outdoor use may be practical for smaller signs printed on waterproof substrates.
- Shaped signs are possible to secure as long as there is a flat area at the bottom at least 10 cm wide the actual signboards are generally produced by a sign or graphics company (we only supply the stands)