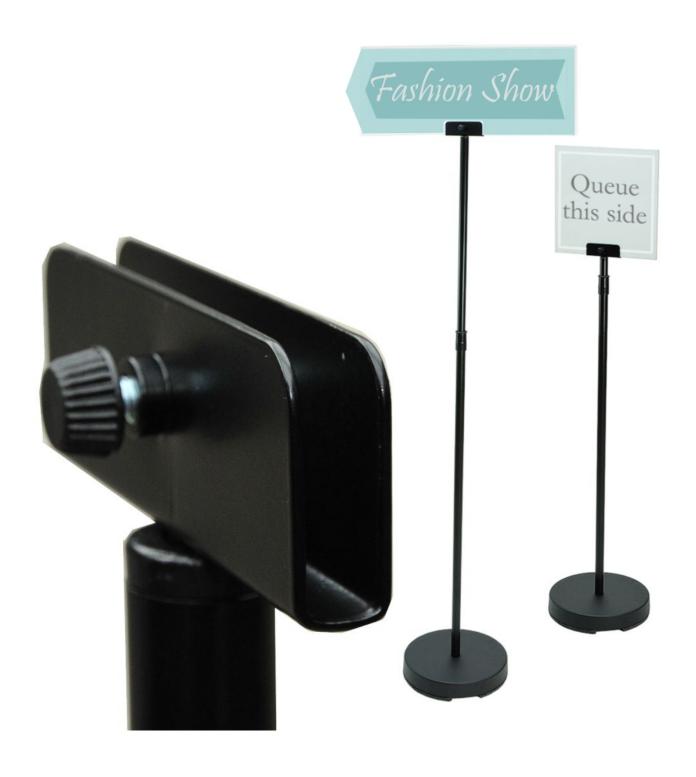

## **Short Description**

- Panelfix FreeStander is a floor sign stand used to hold a rigid sign up to 10mm thick
- Best used with printed foam-centred board or other light but rigid graphic substrate
- Clamp fitting with thumbscrew fixes onto adjustable height pole with a stable base

#### Free-standing PanelFix display panel stand

- Panelfix FreeStanders are used to display small signs typically up to 40 cm square and 1 cm thick though the maximim size depends on the type and weight of sign board used and the nature of the application.
- Any shape sign can be used provided the board is stiff enough to be clamped in one central bottom point. The sign is not included in the price.
- A sign printed on 10mm foam centred board or a similar type of display panel is secured in the U-shape metal bracket by a small handwheel screw. The depth of the U-bracket is 10 mm and the width is 100 mm.
- The pole, also made of metal, is telecopic with height adjustment from 1m up to 1.8m. Signs can be displayed at chest height, eye level or above the heads of a busy crowd
- The pole is secured into the base with a firm push-fit. This Covered base comprises a heavy recycled plastic core with a moulded decorative top cover. The stand colour is black.
- This floor stand for rigid sign boards is normally limited to indoor use but short-term outdoor use may be practical for smaller signs printed on waterproof substrates.
- Shaped signs are possible to secure as long as there is a flat area at the bottom at least 10 cm wide the actual signboards are generally produced by a sign or graphics company (we only supply the stands)

#### **Details of Panelfix FreeStander**

The U-bracket has a front-to-back depth of 10mm. Thinner panels can be used, preferably with a packer infill to make up the 10mm overall depth. The length of the bracket is 100mm and height of grip is approximately 25mm. The panel size can be chosen to suit the application. 400mm wide by 300mm high is a typical size which may be used. A lightweight sign substrate such as foam centred board is ideal. In order to avoid the finished sign stand being too top heavy large panels made from dense material should be