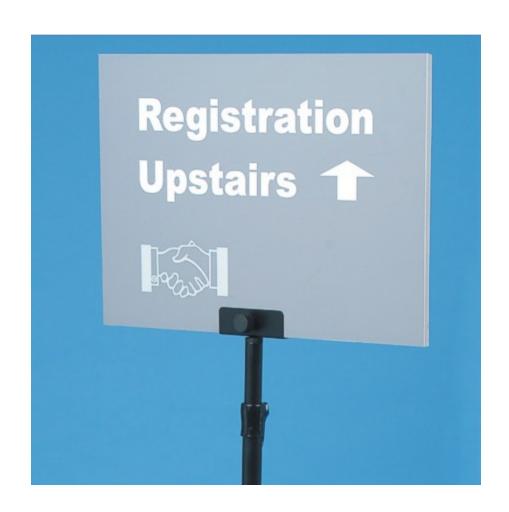

## **Short Description**

- Panelfix FreeStander is a floor sign stand used to hold a rigid sign up to 10mm thick
- Best used with printed foam-centred board or other light but rigid graphic substrate
- Clamp fitting with thumbscrew fixes onto adjustable height pole with a stable base

#### Free-standing PanelFix display panel stand

- Panelfix FreeStanders are used to display small signs typically up to 40 cm square and 1 cm thick though the maximim size depends on the type and weight of sign board used and the nature of the application.
- Any shape sign can be used provided the board is stiff enough to be clamped in one central bottom point. The sign is not included in the price.
- A sign printed on 10mm foam centred board or a similar type of display panel is secured in the U-shape metal bracket by a small handwheel screw. The depth of the U-bracket is 10 mm and the width is 100 mm.
- The pole, also made of metal, is telecopic with height adjustment from 1m up to 1.8m. Signs can be displayed at chest height, eye level or above the heads of a busy crowd
- The pole is secured into the base with a firm push-fit. This Covered base comprises a heavy recycled plastic core with a moulded decorative top cover. The stand colour is black.
- This floor stand for rigid sign boards is normally limited to indoor use but short-term outdoor use may be practical for smaller signs printed on waterproof substrates.
- Shaped signs are possible to secure as long as there is a flat area at the bottom at least 10 cm wide the actual signboards are generally produced by a sign or graphics company (we only supply the stands)

#### **Details of Panelfix FreeStander**

The U-bracket has a front-to-back depth of 10mm. Thinner panels can be used, preferably with a packer infill to make up the 10mm overall depth. The length of the bracket is 100mm and height of grip is approximately 25mm. The panel size can be chosen to suit the application. 400mm wide by 300mm high is a typical size which may be used. A lightweight sign substrate such as foam centred board is ideal. In order to avoid the finished sign stand being too top heavy large panels made from dense material should be