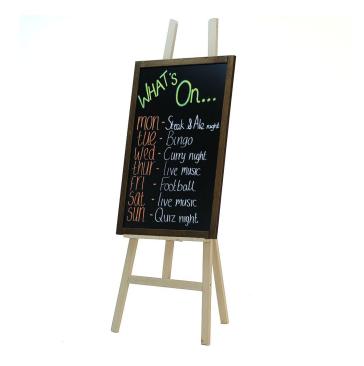

#### Blackboard and easel display set

Blackboard and easel combo set comprising an adjustable fold-away easel in either natural wood or black stain finish with a dark framed blackboard with write-on surface suitable for real chalk but ideal for use with chalk pens. This menu board display easel display unit with blackboard really exudes the classic and rustic display helping to draw in the eye.

The collapsible easel comes with a 90cm x 60cm chalkboard black board. The large blackboard has a dark oak look finish and is light weight for easy removal from the easel to update your written message or menu. The adjustable display easel also means you can position the message at the ideal display height for your clientele. Whilst you can write on the surface with stick chalk, the best results are achieved with our liquid chalk pens.

- Collapsible easel with 90cm x 60cm dark oak finish blackboard.
- Foldable easel comes in two different finishes to choose from; natural or black.
- Blackboard chalk board perfect for use with liquid chalk pens.
- Easy-read display angle.
- Perfect as a menu board holder