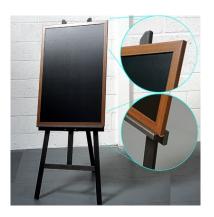

The collapsible easel comes with a 90cm x 60cm chalkboard black board. The large blackboard has a dark oak look finish and is light weight for easy removal from the easel to update your written message or menu. The adjustable display easel also means you can position the message at the ideal display height for your clientele. Whilst you can write on the surface with stick chalk, the best results are achieved with our liquid chalk pens.

Please note that these are natural wooden products and that slight colour variations will occur.