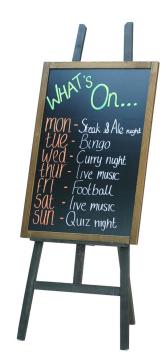

#### Blackboard and easel display set

Blackboard and easel combo set comprising an adjustable fold-away easel in either natural wood or black stain finish with a dark framed blackboard with write-on surface suitable for real chalk but ideal for use with chalk pens. This menu board display easel display unit with blackboard really exudes the classic and rustic display helping to draw in the eye.

The collapsible easel comes with a 90cm x 60cm chalkboard black board. The large blackboard has a dark oak look finish and is light weight for easy removal from the easel to update your written message or menu. The adjustable display easel also means you can position the message at the ideal display height for your clientele. Whilst you can write on the surface with stick chalk, the best results are achieved with our liquid chalk pens.

- Collapsible easel with 90cm x 60cm dark oak finish blackboard.
- Foldable easel comes in two different finishes to choose from; natural or black.
- Blackboard chalk board perfect for use with liquid chalk pens.
- Easy-read display angle.
- Perfect as a menu board holder