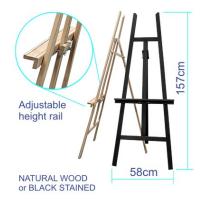

## **Short Description**

- Traditional wooden blackboard and easel erasable surface for use with wet wipe chalk pens
- Choice of easel colours natural wood or black stain
- Blackboard can be placed landscape or portrait

The collapsible easel comes with a 90cm x 60cm chalkboard black board. The large blackboard has a dark oak look finish and is light weight for easy removal from the easel to update your written message or menu. The adjustable display easel also means you can position the message at the ideal display height for your clientele. Whilst you can write on the surface with stick chalk, the best results are achieved with our liquid chalk pens.

- Collapsible easel with 90cm x 60cm dark oak finish blackboard.
- Foldable easel comes in two different finishes to choose from; natural or black.
- Blackboard chalk board perfect for use with liquid chalk pens.
- Easy-read display angle.
- Perfect as a menu board holder