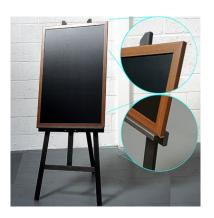

#### Blackboard and easel display set

Blackboard and easel combo set comprising an adjustable fold-away easel in either natural wood or black stain finish with a dark framed blackboard with write-on surface suitable for real chalk but ideal for use with chalk pens. This menu board display easel display unit with blackboard really exudes the classic and rustic display helping to draw in the eye.

The collapsible easel comes with a 90cm x 60cm chalkboard black board. The large blackboard has a dark oak look finish and is light weight for easy removal from the easel to update your written message or menu. The adjustable display easel also means you can position the message at the ideal display height for your clientele. Whilst you can write on the surface with stick chalk, the best results are achieved with our liquid chalk pens.

- Collapsible easel with 90cm x 60cm dark oak finish blackboard.
- Foldable easel comes in two different finishes to choose from; natural or black.
- Blackboard chalk board perfect for use with liquid chalk pens.
- Easy-read display angle.
- Perfect as a menu board holder