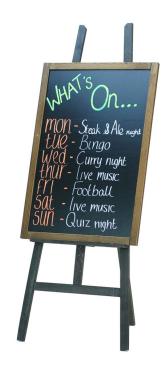

#### Blackboard and easel display set

Blackboard and easel combo set comprising an adjustable fold-away easel in either natural wood or black stain finish with a dark framed blackboard with write-on surface suitable for real chalk but ideal for use with chalk pens. This menu board display easel display unit with blackboard really exudes the classic and rustic display helping to draw in the eye.

The collapsible easel comes with a 90cm x 60cm chalkboard black board. The large blackboard has a dark oak look finish and is light weight for easy removal from the easel to update your written message or menu. The adjustable display easel also means you can position the message at the ideal display height for your clientele. Whilst you can write on the surface with stick chalk, the best results are achieved with our liquid chalk pens.

- Collapsible easel with 90cm x 60cm dark oak finish blackboard.
- Foldable easel comes in two different finishes to choose from; natural or black.
- Blackboard chalk board perfect for use with liquid chalk pens.
- Easy-read display angle.
- Perfect as a menu board holder