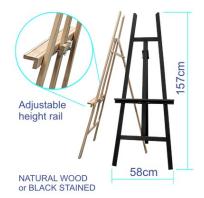

## **Short Description**

- Traditional wooden blackboard and easel erasable surface for use with wet wipe chalk pens
- Choice of easel colours natural wood or black stain
- Blackboard can be placed landscape or portrait

The collapsible easel comes with a 90cm x 60cm chalkboard black board. The large blackboard has a dark oak look finish and is light weight for easy removal from the easel to update your written message or menu. The adjustable display easel also means you can position the message at the ideal display height for your clientele. Whilst you can write on the surface with stick chalk, the best results are achieved with our liquid chalk pens.

- Collapsible easel with 90cm x 60cm dark oak finish blackboard.
- Foldable easel comes in two different finishes to choose from; natural or black.
- Blackboard chalk board perfect for use with liquid chalk pens.
- Easy-read display angle.
- Perfect as a menu board holder