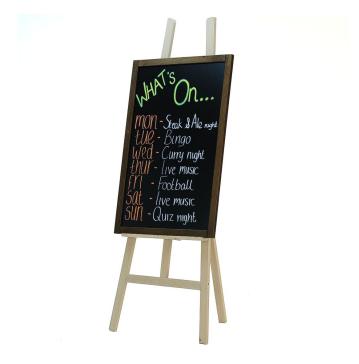

#### Blackboard and easel display set

Blackboard and easel combo set comprising an adjustable fold-away easel in either natural wood or black stain finish with a dark framed blackboard with write-on surface suitable for real chalk but ideal for use with chalk pens. This menu board display easel display unit with blackboard really exudes the classic and rustic display helping to draw in the eye.

The collapsible easel comes with a 90cm x 60cm chalkboard black board. The large blackboard has a dark oak look finish and is light weight for easy removal from the easel to update your written message or menu. The adjustable display easel also means you can position the message at the ideal display height for your clientele. Whilst you can write on the surface with stick chalk, the best results are achieved with our liquid chalk pens.

- Collapsible easel with 90cm x 60cm dark oak finish blackboard.
- Foldable easel comes in two different finishes to choose from; natural or black.
- Blackboard chalk board perfect for use with liquid chalk pens.
- Easy-read display angle.
- Perfect as a menu board holder