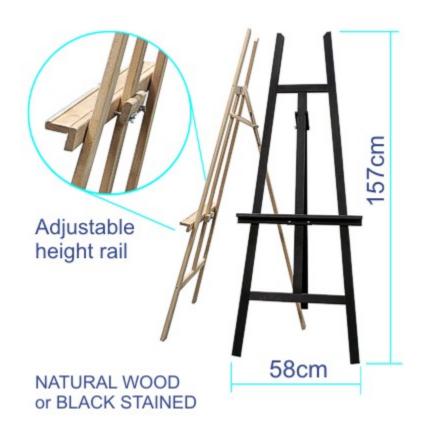

The collapsible easel comes with a 90cm x 60cm chalkboard black board. The large blackboard has a dark oak look finish and is light weight for easy removal from the easel to update your written message or menu. The adjustable display easel also means you can position the message at the ideal display height for your clientele. Whilst you can write on the surface with stick chalk, the best results are achieved with our liquid chalk pens.

- Collapsible easel with 90cm x 60cm dark oak finish blackboard.
- Foldable easel comes in two different finishes to choose from; natural or black.
- Blackboard chalk board perfect for use with liquid chalk pens.
- Easy-read display angle.
- Perfect as a menu board holder