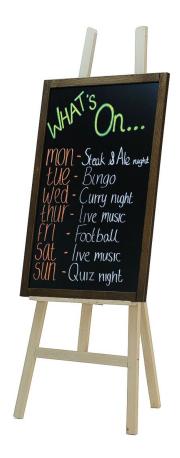

#### Blackboard and easel display set

Blackboard and easel combo set comprising an adjustable fold-away easel in either natural wood or black stain finish with a dark framed blackboard with write-on surface suitable for real chalk but ideal for use with chalk pens. This menu board display easel display unit with blackboard really exudes the classic and rustic display helping to draw in the eye.

The collapsible easel comes with a 90cm x 60cm chalkboard black board. The large blackboard has a dark oak look finish and is light weight for easy removal from the easel to update your written message or menu. The adjustable display easel also means you can position the message at the ideal display height for your clientele. Whilst you can write on the surface with stick chalk, the best results are achieved with our liquid chalk pens.

- Collapsible easel with 90cm x 60cm dark oak finish blackboard.
- Foldable easel comes in two different finishes to choose from; natural or black.
- Blackboard chalk board perfect for use with liquid chalk pens.
- Easy-read display angle.
- Perfect as a menu board holder