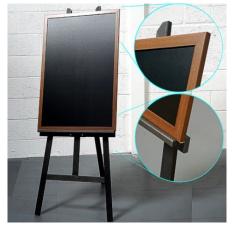

#### Blackboard and easel display set

Blackboard and easel combo set comprising an adjustable fold-away easel in either natural wood or black stain finish with a dark framed blackboard with write-on surface suitable for real chalk but ideal for use with chalk pens. This menu board display easel display unit with blackboard really exudes the classic and rustic display helping to draw in the eye.

The collapsible easel comes with a 90cm x 60cm chalkboard black board. The large blackboard has a dark oak look finish and is light weight for easy removal from the easel to update your written message or menu. The adjustable display easel also means you can position the message at the ideal display height for your clientele. Whilst you can write on the surface with stick chalk, the best results are achieved with our liquid chalk pens.