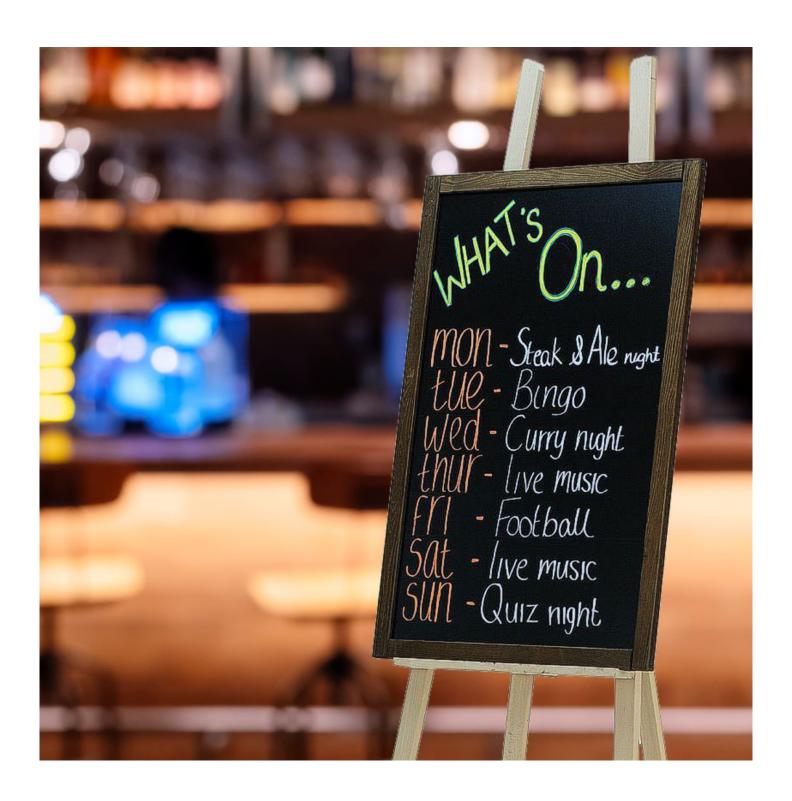

#### Blackboard and easel display set

Blackboard and easel combo set comprising an adjustable fold-away easel in either natural wood or black stain finish with a dark framed blackboard with write-on surface suitable for real chalk but ideal for use with chalk pens. This menu board display easel display unit with blackboard really exudes the classic and rustic display helping to draw in the eye.

The collapsible easel comes with a 90cm x 60cm chalkboard black board. The large blackboard has a dark oak look finish and is light weight for easy removal from the easel to update your written message or menu. The adjustable display easel also means you can position the message at the ideal display height for your clientele. Whilst you can write on the surface with stick chalk, the best results are achieved with our liquid chalk pens.

- Collapsible easel with 90cm x 60cm dark oak finish blackboard.
- Foldable easel comes in two different finishes to choose from; natural or black.
- Blackboard chalk board perfect for use with liquid chalk pens.
- Easy-read display angle.
- Perfect as a menu board holder