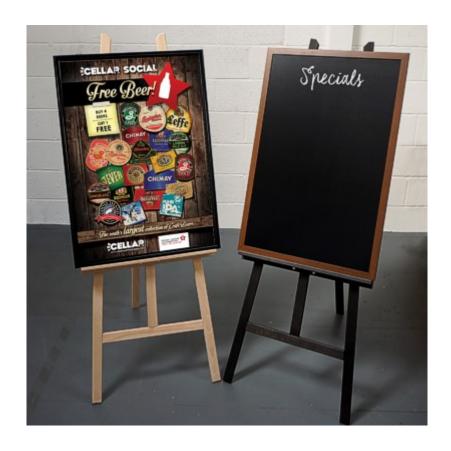

#### Blackboard and easel display set

Blackboard and easel combo set comprising an adjustable fold-away easel in either natural wood or black stain finish with a dark framed blackboard with write-on surface suitable for real chalk but ideal for use with chalk pens. This menu board display easel display unit with blackboard really exudes the classic and rustic display helping to draw in the eye.

The collapsible easel comes with a 90cm x 60cm chalkboard black board. The large blackboard has a dark oak look finish and is light weight for easy removal from the easel to update your written message or menu. The adjustable display easel also means you can position the message at the ideal display height for your clientele. Whilst you can write on the surface with stick chalk, the best results are achieved with our liquid chalk pens.

- Collapsible easel with 90cm x 60cm dark oak finish blackboard.
- Foldable easel comes in two different finishes to choose from; natural or black.
- Blackboard chalk board perfect for use with liquid chalk pens.
- Easy-read display angle.
- Perfect as a menu board holder