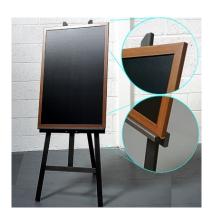

#### Blackboard and easel display set

Blackboard and easel combo set comprising an adjustable fold-away easel in either natural wood or black stain finish with a dark framed blackboard with write-on surface suitable for real chalk but ideal for use with chalk pens. This menu board display easel display unit with blackboard really exudes the classic and rustic display helping to draw in the eye.

The collapsible easel comes with a 90cm x 60cm chalkboard black board. The large blackboard has a dark oak look finish and is light weight for easy removal from the easel to update your written message or menu. The adjustable display easel also means you can position the message at the ideal display height for your clientele. Whilst you can write on the surface with stick chalk, the best results are achieved with our liquid chalk pens.