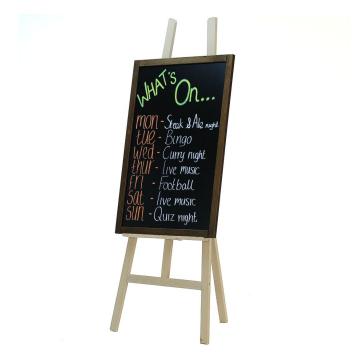

#### Blackboard and easel display set

Blackboard and easel combo set comprising an adjustable fold-away easel in either natural wood or black stain finish with a dark framed blackboard with write-on surface suitable for real chalk but ideal for use with chalk pens. This menu board display easel display unit with blackboard really exudes the classic and rustic display helping to draw in the eye.

The collapsible easel comes with a 90cm x 60cm chalkboard black board. The large blackboard has a dark oak look finish and is light weight for easy removal from the easel to update your written message or menu. The adjustable display easel also means you can position the message at the ideal display height for your clientele. Whilst you can write on the surface with stick chalk, the best results are achieved with our liquid chalk pens.

- Collapsible easel with 90cm x 60cm dark oak finish blackboard.
- Foldable easel comes in two different finishes to choose from; natural or black.
- Blackboard chalk board perfect for use with liquid chalk pens.
- Easy-read display angle.
- Perfect as a menu board holder