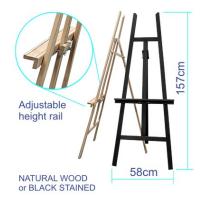

The collapsible easel comes with a 90cm x 60cm chalkboard black board. The large blackboard has a dark oak look finish and is light weight for easy removal from the easel to update your written message or menu. The adjustable display easel also means you can position the message at the ideal display height for your clientele. Whilst you can write on the surface with stick chalk, the best results are achieved with our liquid chalk pens.

- Collapsible easel with 90cm x 60cm dark oak finish blackboard.
- Foldable easel comes in two different finishes to choose from; natural or black.
- Blackboard chalk board perfect for use with liquid chalk pens.
- Easy-read display angle.
- Perfect as a menu board holder