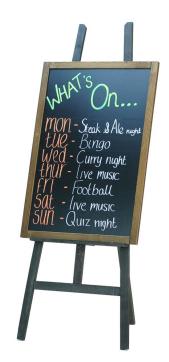

#### Blackboard and easel display set

Blackboard and easel combo set comprising an adjustable fold-away easel in either natural wood or black stain finish with a dark framed blackboard with write-on surface suitable for real chalk but ideal for use with chalk pens. This menu board display easel display unit with blackboard really exudes the classic and rustic display helping to draw in the eye.

The collapsible easel comes with a 90cm x 60cm chalkboard black board. The large blackboard has a dark oak look finish and is light weight for easy removal from the easel to update your written message or menu. The adjustable display easel also means you can position the message at the ideal display height for your clientele. Whilst you can write on the surface with stick chalk, the best results are achieved with our liquid chalk pens.

- Collapsible easel with 90cm x 60cm dark oak finish blackboard.
- Foldable easel comes in two different finishes to choose from; natural or black.
- Blackboard chalk board perfect for use with liquid chalk pens.
- Easy-read display angle.
- Perfect as a menu board holder